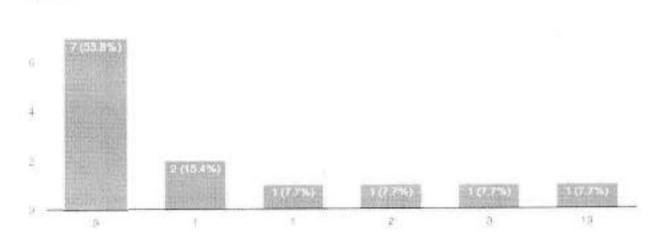

|
| M.Tech. 1ºSem              | Dr. P. Jain                                       |
| M.Tech. 3rdSem             | Dr. Amita Mittal                                  |

# Mentoring of ECE B3 5th SemesterStudents

The students of ECE B3 of 5<sup>th</sup> semester were mentored in various sessions. The students were discussed about their Career Choice, Family Background and their present B.Tech Result (No. of Supplies etc). They were motivated to attend the classes regularly and lab sessions seriously as these will help them in getting their future goals. Also they were motivated to attend MOOC Courses to enhance their skills.

The Career Choice in which students are interested is as follows:

# Career Choice





Their current Result Status is as follows:

#### No. of Supplies if Any



The photograph of one such sessions is attached for reference

#### Report of mentoring of B. Tech. ECE- 5th (A2)

Interactive session of students of class ECE- 5<sup>th</sup> (A2) was conducted and the following points were discussed with the students:

- 1. The students are asked to provide their personal information.
- 2. Discussion was done related to the academic issues that students are facing.
- Students were motivated for the preparation of Gate exam so that they can go for higher studies or in PSUs.
- Students were also motivated to develop their ideas and skill by taking part in technical projects activities.
- 5. Students were also motivated to follow the moral values and ethics.



Ms. Ekna Asst. Prof. ECE Dept. mentoring B. Tech. ECE- 5<sup>th</sup> (A2)



#### Report of me