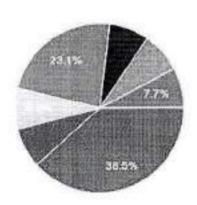

| B.Tech. 7 <sup>n</sup> Sem | Mr. Archit and Dr. Amita Mittal                   |
| M.Tech. 1ºSem              | Dr. P. Jain                                       |
| M.Tech. 3rdSem             | Dr. Amita Mittal                                  |

# Mentoring of ECE B3 5th SemesterStudents

The students of ECE B3 of 5<sup>th</sup> semester were mentored in various sessions. The students were discussed about their Career Choice, Family Background and their present B.Tech Result (No. of Supplies etc). They were motivated to attend the classes regularly and lab sessions seriously as these will help them in getting their future goals. Also they were motivated to attend MOOC Courses to enhance their skills.

The Career Choice in which students are interested is as follows:

# Career Choice





Their current Result Status is as follows:

#### No. of Supplies if Any



The photograph of one such sessions is attached for reference

#### Report of mentoring of B. Tech. ECE- 5th (A2)

Interactive session of students of class ECE- 5<sup>th</sup> (A2) was conducted and the following points were discussed with the students:

- 1. The students are asked to provide their personal information.
- 2. Discussion was done related to the academic issues that students are facing.
- Students were motivated for the preparation of Gate exam so that they can go for higher studies or in PSUs.
- Students were also motivated to develop their ideas and skill by taking part in technical projects activities.
- 5. Students were also motivated to follow the moral values and ethics.



Ms. Ekna Asst. Pro