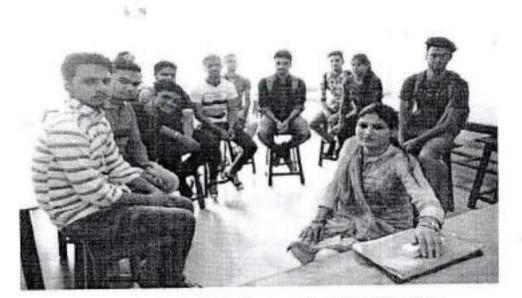

:

# Career Choice





Their current Result Status is as follows:

#### No. of Supplies if Any



The photograph of one such sessions is attached for reference

#### Report of mentoring of B. Tech. ECE- 5th (A2)

Interactive session of students of class ECE- 5<sup>th</sup> (A2) was conducted and the following points were discussed with the students:

- 1. The students are asked to provide their personal information.
- 2. Discussion was done related to the academic issues that students are facing.
- Students were motivated for the preparation of Gate exam so that they can go for higher studies or in PSUs.
- Students were also motivated to develop their ideas and skill by taking part in technical projects activities.
- 5. Students were also motivated to follow the moral values and ethics.



Ms. Ekna Asst. Prof. ECE Dept. mentoring B. Tech. ECE- 5<sup>th</sup> (A2)



#### Report of mentoring of B. Tech. ECE- 7th (B2)

Interactive session of students of class ECE- 7th (B2) was conducted and the following points were discussed with the students:

- 1. The students are asked to provide their personal information.
- 2. Discussion was done related to the academic issues that students are facing.
- Students were motivated for the preparation of Gate exam so that they can go for higher studies or in PSUs.
- Students were also motivated to develop their ideas and skill by taking part in technical projects activities.
- 5. Students were also motivated to follow the moral values and ethics.



Ms. Priya Asst. Prof. ECE Dept. mentoring B. Tech. ECE- 7 (B2) Students

Report of Mentorin