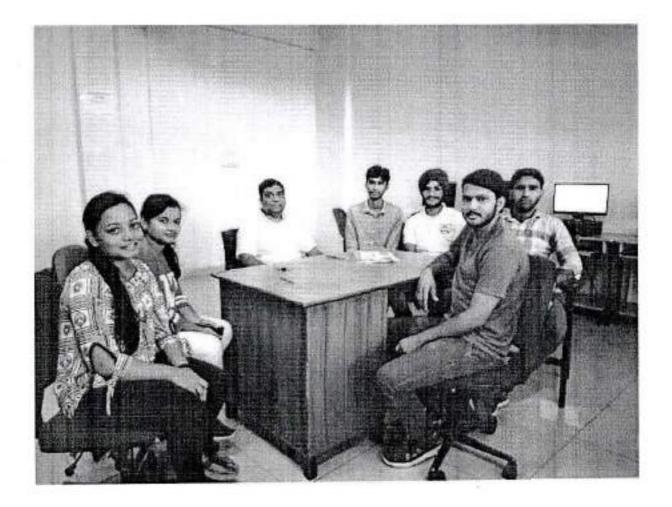

f Supplies if Any



The photograph of one such sessions is attached for reference

#### Report of mentoring of B. Tech. ECE- 5th (A2)

Interactive session of students of class ECE- 5<sup>th</sup> (A2) was conducted and the following points were discussed with the students:

- 1. The students are asked to provide their personal information.
- 2. Discussion was done related to the academic issues that students are facing.
- Students were motivated for the preparation of Gate exam so that they can go for higher studies or in PSUs.
- Students were also motivated to develop their ideas and skill by taking part in technical projects activities.
- 5. Students were also motivated to follow the moral values and ethics.



Ms. Ekna Asst. Prof. ECE Dept. mentoring B. Tech. ECE- 5<sup>th</sup> (A2)



#### Report of mentoring of B. Tech. ECE- 7th (B2)

Interactive session of students of class ECE- 7th (B2) was conducted and the following points were discussed with the students:

- 1. The students are asked to provide their personal information.
- 2. Discussion was done related to the academic issues that students are facing.
- Students were motivated for the preparation of Gate exam so that they can go for higher studies or in PSUs.
- Students were also motivated to develop their ideas and skill by taking part in technical projects activities.
- 5. Students were also motivated to follow the moral values and ethics.



Ms. Priya Asst. Prof. ECE Dept. mentoring B. Tech. ECE- 7 (B2) Students

Report of Mentoring of ECE B1 7th Semester Students



Class interaction with students of 3rd Se