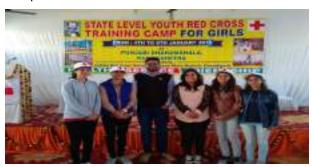

5. EVENT NAME: - Nukkad Natak on various issues at geeta jayanti, counselling session

and rally

AGENCY: - Brahma Sarovar

DATE: - Dec 18, 2018

Number of students participated: - 50

Collaborate with: - Red cross education, Population education club and Dept. of social

work at Brahma Sarovar Geeta Jayanti

Department of social work, Kurukshetra university of Kurukshetra performed various type of activities like rally, nukkad natak and signature campaign to celebrate Geeta Jayanti Mahotsav at Brahma Sarovar Kurukshetra. This program vision is to promote awareness among the visitors about various social issues and mental health problems. This program successfully organized under the supervision of Dr. Vanita Dhingra (Assistant Professor). Geeta Jayanti in Kurukshetra was marked by a counselling session, Nukkad-Natak, and a rally. Stall prepared by social work students that provides information about depression symptoms and the situation when a person requires professional counselling. Counselling provided to interested visitors by faculty members. This chart and signature campaign also educates people about social work and the social issues depicted on the charts. Rally and nukkad-natak were held on a daily basis on a different topic to engage people, inform and sensitise them about a social issue or problem. Nukkad-Natak is used here to engage more and more people and to have an impact on their minds about the issues through entertainment. This activity covered the following topics: sexual harassment, drugs and their impact on families, sanitation and health, and hygiene.