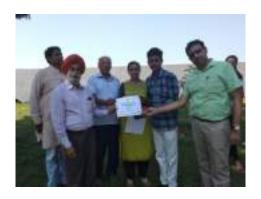

7. EVENT NAME: - Rally on Health and Hygiene

AGENCY: - ICDS Centre, Jogna-kherra village

DATE: - Feb 15, 2019

Number of students participated: - 2

Collaborate with: - ICDS center

Department of social work, Kurukshetra university of Kurukshetra organize Rally on Health and Hygiene to sensitize community members regarding hygiene issues at Jogna-kherra village Kurukshetra. The vision of this program is to aware whole community members about the issue and get the support of like-minded community members. In social work field this technique is used when a social work student decides to work on a particular topic. After deciding to work on a specific community problem, social workers used this technique to educate the entire community about the issue and gain the cooperation of like-minded community members who were concerned about the problem and wanted to work together to solve it. During the rally, social work students educated the public on the benefits and drawbacks of good and bad health. This also educates community members about the relationship between hygiene and good health,

Coaffecture ()egg of Securi Vicini Kurusahatra University Kurukanetra 136119

allowing them to improve their own health. At the end social work trainee thanked to ICDS center staff and community members for their support and cooperation.