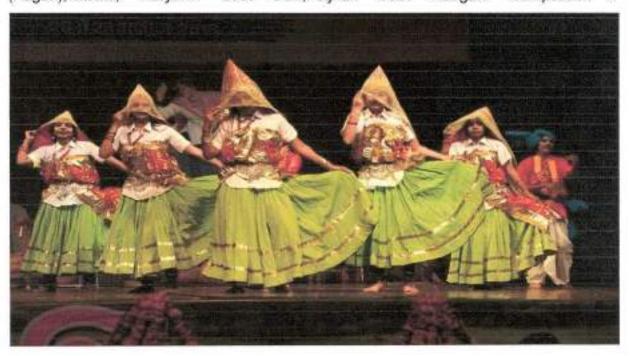

#### Ratnawali Festival – 2018

Ratnawali Festival is a unique effort by Kurukshetra University to preserve Haryanvi Heritage and keep younger generation aware about various traditions and wisdom of Haryanvi heritage. Every year, nearly 250 student volunteers of KUK campus provide their services as well as learn the event management skills. In addition, 122 students of different University Teaching Departments and nearly 150 students from LLH.S., U. L.E.T., LT.T.R. participated in different events/ competitions of Ratnawali - 2018 which include Dance events, Music events, Theatre events and Literary & Fine Arts Events namely Declamation Contest in Haryanvi Language, Haryanvi Skit, Haryanvi Lok-Geet, Haryanvi Bhajan, Raagni, Haryanvi Gazal, Haryanvi Orchestra, Harvanvi Folk Instrument (Solo), Harvanvi One-Act-Play, On the Spot Painting on Haryana Jan-Jiwan, Exhibition of Painting on Haryana Jan-Jiwan, Haryanvi Folk Costumes Competition (Male & Female), Mono-Acting, Haryanvi Solo Dance (Male & Female), Haryanvi Group Dance, Haryanvi Group Song, Haryanvi Poetry, Haryanvi Pop Song, Saang (The Folk theatre form of Haryana), Old Antique Haryanvi Collection Exhibition, Chaupal, Rasiya Group Dance Haryanvi, Haryanvi Quiz, Short Film (in Haryanvi or on Haryana) maximum 15 minutes, Tie of Haryanvi Turban (Pagari), Rituals, Haryanvi Best Selfi, Fuljhari Duet Raagani Competition. The different departments and institutes of university, for example Department of Fine-Arts, Department of Tourism and Hotel Management, Youth Red Cross, KUK put the stalls to display the skills which students are learning at the Department and helped the visitors deal with medical emergencies. The people from different parts of Haryana come to KUK campus for Ratnawali Fest. This is one such major extension activity where students learn from older generation and professionals about their heritage and at the same time younger generation make them aware about current environment issues and technologies. Ratnawali also serves as a powerful platform to convey social and environmental messages to masses. This year through Ratnawali-2018, the message not to burn stubble was highlighted.