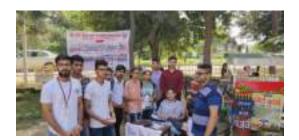

5. EVENT NAME: - Nukkad Natak on various issues at geeta jayanti, counselling session

and rally

AGENCY: - Brahma Sarovar

DATE: - Dec 18, 2018

Number of students participated: - 50

Collaborate with: - Red cross education, Population education club and Dept. of social

work at Brahma Sarovar Geeta Jayanti

Department of social work, Kurukshetra university of Kurukshetra performed various type of activities like rally, nukkad natak and signature campaign to celebrate Geeta Jayanti Mahotsav at Brahma Sarovar Kurukshetra. This program vision is to promote awareness among the visitors about various social issues and mental health problems. This program successfully organized under the supervision of Dr. Vanita Dhingra (Assistant Professor). Geeta Jayanti in Kurukshetra was marked by a counselling session, Nukkad-Natak, and a rally. Stall prepared by social work students that provides information about depression symptoms and the situation when a person requires professional counselling. Counselling provided to interested visitors by faculty members. This chart and signature campaign also educates people about social work and the social issues depicted on the charts. Rally and nukkad-natak were held on a daily basis on a different topic to engage people, inform and sensitise them about a social issue or problem. Nukkad-Natak is used here to engage more and more people and to have an impact on their minds about the issues through entertainment. This activity covered the following topics: sexual harassment, drugs and their impact on families, sanitation and health, and hygiene.