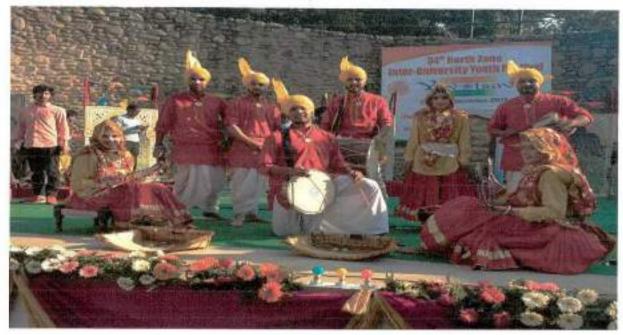

#### Ratnawali Festival – 2018

Ratnawali Festival is a unique effort by Kurukshetra University to preserve Haryanvi Heritage and keep younger generation aware about various traditions and wisdom of Haryanvi heritage. Every year, nearly 250 student volunteers of KUK campus provide their services as well as learn the event management skills. In addition, 122 students of different University Teaching Departments and nearly 150 students from LLH.S., U. L.E.T., LT.T.R. participated in different events/ competitions of Ratnawali - 2018 which include Dance events, Music events, Theatre events and Literary & Fine Arts Events namely Declamation Contest in Haryanvi Language, Haryanvi Skit, Haryanvi Lok-Geet, Haryanvi Bhajan, Raagni, Haryanvi Gazal, Haryanvi Orchestra, Harvanvi Folk Instrument (Solo), Harvanvi One-Act-Play, On the Spot Painting on Haryana Jan-Jiwan, Exhibition of Painting on Haryana Jan-Jiwan, Haryanvi Folk Costumes Competition (Male & Female), Mono-Acting, Haryanvi Solo Dance (Male & Female), Haryanvi Group Dance, Haryanvi Group Song, Haryanvi Poetry, Haryanvi Pop Song, Saang (The Folk theatre form of Haryana), Old Antique Haryanvi Collection Exhibition, Chaupal, Rasiya Group Dance Haryanvi, Haryanvi Quiz, Short Film (in Haryanvi or on Haryana) maximum 15 minutes, Tie of Haryanvi Turban (Pagari), Rituals, Haryanvi Best Selfi, Fuljhari Duet Raagani Competition. The different departments and institutes of university, for example Department of Fine-Arts, Department of Tourism and Hotel Management, Youth Red Cross, KUK put the stalls to display the skills which students are learning at the Department and helped the visitors deal with medical emergencies. The people from different parts of Haryana come to KUK campus for Ratnawali Fest. This is one such major extension activity where students learn from older generation and professionals about their heritage and at the same time younger generation make them aware about current environment issues and technologies. Ratnawali also serves as a powerful platform to convey social and environmental messages to masses. This year through Ratnawali-2018, the message not to burn stubble was highlighted.