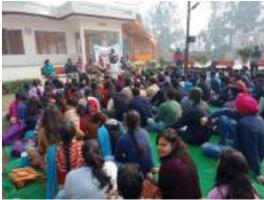

ine Committee,
- Yoga and Prayer Committee,
- Reporting Committee,
- Anchoring Committee,
- Activities Committee &
- Photography Committee

The Role of these 16 leaders in each committee was elaborated.

In the next part Swachtta Abhiyan started in which all the four units were divided throughout the Ashram in which all the volunteers participated with enthusiasm. Then all the Program Officers went on inspection to check the work done by the volunteers.

After lunch, discussion session took place in which volunteers opened up about different issues in the society i.e Importance of Voting, Importance of First Aids etc also different problems in the societies with their remedies to overcome the problems were discussed and Blueprint for next day was created in the end.

**Photos: Day 1** 

















### DAY 2

On January 03, 2019 second day of NSS Seven Days Camp with the theme of National Youth Awareness Camp organised by Kurukshetra University at Pabnawa Village.

At 7.30 in the morning Yoga and Prayer session was held in which all the volunteers did various exercises and yoga followed by devotional prayers. This session continued for next one hour.

After Breakfast around 9.30 am all the volunteers along with their 4 Program Officers went to Pabnawa Village.

In morning session Swachhta Abhiyan started in which all the four units were scattered throughout the village for cleaning. Small group were made and after that they performing various activities like started picking all the garbage, road cleaning, draining all the waste material, during these activities, village