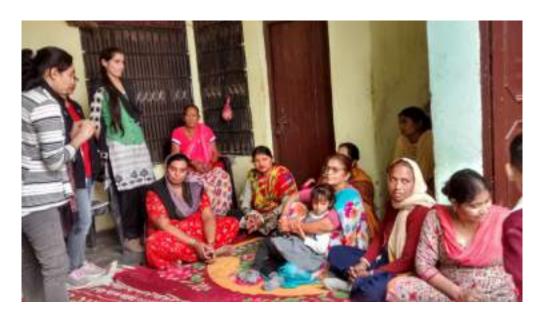

Department of social work, Kurukshetra university of Kurukshetra performed performed nukkad natak to sensitize community members regarding girl child at Gandhi nagar (slum colony) Kurukshetra. This program successfully organized under the supervision of Dr. Vanita Dhingra

negrenament) Dept. of Social Work Kurawati susatzakutak CHAST CHESISTA

(Assistant Professor). Nukkad-Natak organised a community-wide awareness campaign to save girl children. When a social work student discovers that people still do not want girl children and that the environment is not conducive to the normal growth and development of girls. Then, they use the Nukkad-Natak tool to sensitise people about the girl child and the existence of the lady in the family, and they try to create an environment in which community members understand the importance of women in the family, just as they understand the importance of men. Using this tool, social workers attempted to touch the emotions of community members in order to influence their thinking and behaviour. This tool not only allows you to impact a large number of people, but it also allows you to transfer emotions and talk about topics that are sensitive and difficult to discuss with people individually or in groups due to their beliefs or community environment. This program successfully held with the cooperation of ICDS Center of Kurukshetra. At the end students thanked to ICDS center staff and community members for their support to organize this program wonderfully.