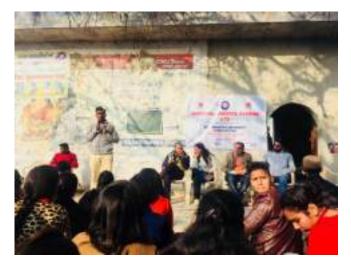

Department of social work, Kurukshetra university of Kurukshetra performed performed nukkad natak to sensitize community members regarding girl child at Gandhi nagar (slum colony) Kurukshetra. This program successfully organized under the supervision of Dr. Vanita Dhingra

negrenament) Dept. of Social Work Kurawati susatzakutak CHAST CHESISTA

(Assistant Professor). Nukkad-Natak organised a community-wide awareness campaign to save girl children. When a social work student discovers that people still do not want girl children and that the environment is not conducive to the normal growth and development of girls. Then, they use the Nukkad-Natak tool to sensitise people about the girl child and the existence of the lady in the family, and they try to create an environment in which community members understand the importance of women in the family, just as they understand the importance of men. Using this tool, social workers attempted to touch the emotions of community members in order to influence their thinking and behaviour. This tool not only allows you to impact a large number of people, but it also allows you to transfer emotions and talk about topics that are sensitive and difficult to discuss with people individually or in groups due to their beliefs or community environment. This program successfully held with the cooperation of ICDS Center of Kurukshetra. At the end students thanked to ICDS center staff and community members for their support to organize this program wonderfully.