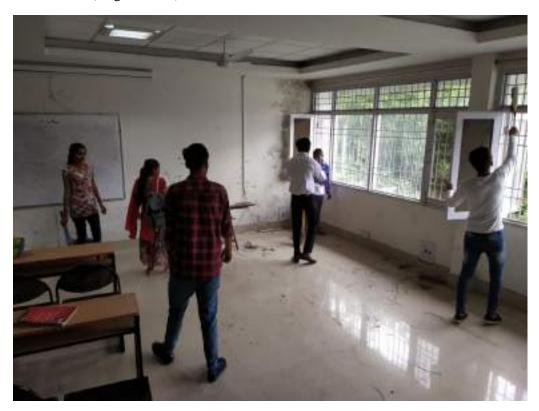

Tree plantation; this is a very simple yet effective way to promote environmental awareness. Students were sensitized to protect the environment by planting trees.

Interdepartmental Cricket match competition (both for girls and boys); These activities among students make positive impact on health awareness and fitness. Playing together with other students. they learn to negotiate, communicate, manage, conflict and lead others.

Swachhta Abhlyan (ploughing): Very high level of Sensitization of students to issues of cleanliness and hygiene in neighborhood and surroundings.

Plastic eradication: Plastic is one of the most serious environmental pollution and the awareness on environment pollution and its ill effects was created among students,