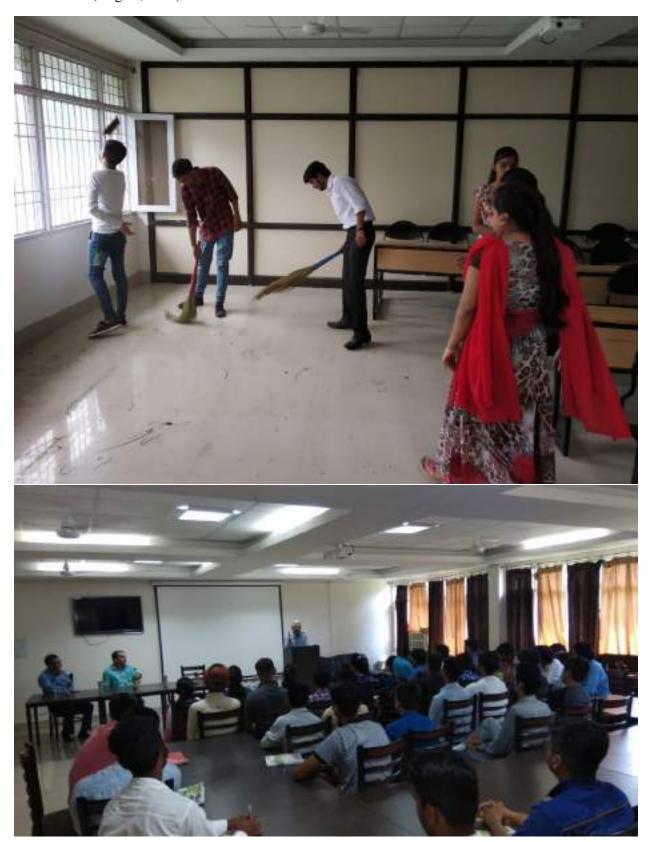

Tree plantation; this is a very simple yet effective way to promote environmental awareness. Students were sensitized to protect the environment by planting trees.

Interdepartmental Cricket match competition (both for girls and boys); These activities among students make positive impact on health awareness and fitness. Playing together with other students. they learn to negotiate, communicate, manage, conflict and lead others.

Swachhta Abhlyan (ploughing): Very high level of Sensitization of students to issues of cleanliness and hygiene in neighborhood and surroundings.

Plastic eradication: Plastic is one of the most serious environmental pollution and the awareness on environment pollution and its ill effects was created among students,