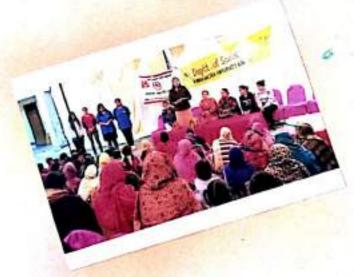

Department of social work, Kurukshetra university of Kurukshetra performed performed nukkad natak to sensitize community members regarding girl child at Gandhi nagar (slum colony) Kurukshetra. This program successfully organized under the supervision of Dr. Vanita Dhingra

negrenament) Dept. of Social Work Kurawati susatzakutak CHAST CHESISTA

(Assistant Professor). Nukkad-Natak organised a community-wide awareness campaign to save girl children. When a social work student discovers that people still do not want girl children and that the environment is not conducive to the normal growth and development of girls. Then, they use the Nukkad-Natak tool to sensitise people about the girl child and the existence of the lady in the family, and they try to create an environment in which community members understand the importance of women in the family, just as they understand the importance of men. Using this tool, social workers attempted to touch the emotions of community members in order to influence their thinking and behaviour. This tool not only allows you to impact a large number of people, but it also allows you to transfer emotions and talk about topics that are sensitive and difficult to discuss with people individually or in groups due to their beliefs or community environment. This program successfully held with the cooperation of ICDS Center of Kurukshetra. At the end students thanked to ICDS center staff and community members for their support to organize this program wonderfully.