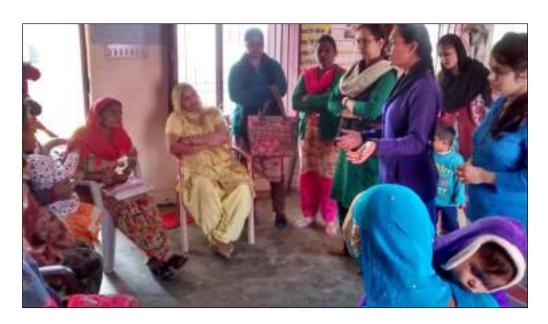

Department of social work, Kurukshetra university of Kurukshetra performed performed nukkad natak to sensitize community members regarding girl child at Gandhi nagar (slum colony) Kurukshetra. This program successfully organized under the supervision of Dr. Vanita Dhingra

negrenament) Dept. of Social Work Kurawati susatzakutak CHAST CHESISTA

(Assistant Professor). Nukkad-Natak organised a community-wide awareness campaign to save girl children. When a social work student discovers that people still do not want girl children and that the environment is not conducive to the normal growth and development of girls. Then, they use the Nukkad-Natak tool to sensitise people about the girl child and the existence of the lady in the family, and they try to create an environment in which community members understand the importance of women in the family, just as they understand the importance of men. Using this tool, social workers attempted to touch the emotions of community members in order to influence their thinking and behaviour. This tool not only allows you to impact a large number of people, but it also allows you to transfer emotions and talk about topics that are sensitive and difficult to discuss with people individually or in groups due to their beliefs or community environment. This program successfully held with the cooperation of ICDS Center of Kurukshetra. At the end students thanked to ICDS center staff and community members for their support to organize this program wonderfully.