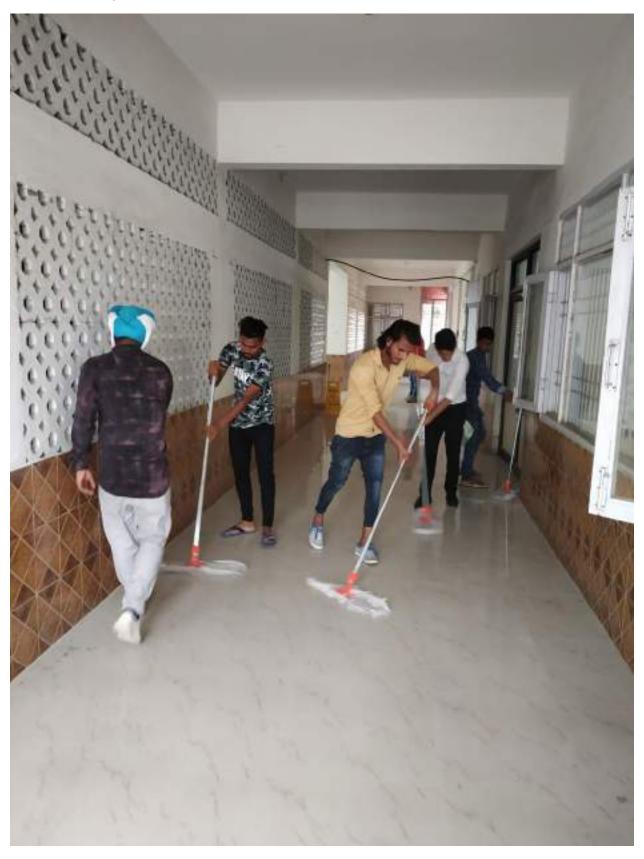

Tree plantation; this is a very simple yet effective way to promote environmental awareness. Students were sensitized to protect the environment by planting trees.

Interdepartmental Cricket match competition (both for girls and boys); These activities among students make positive impact on health awareness and fitness. Playing together with other students. they learn to negotiate, communicate, manage, conflict and lead others.

Swachhta Abhlyan (ploughing): Very high level of Sensitization of students to issues of cleanliness and hygiene in neighborhood and surroundings.

Plastic eradication: Plastic is one of the most serious environmental pollution and the awareness on environment pollution and its ill effects was created among students,