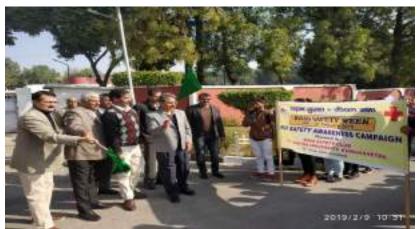

day a Poster Making Cum Slogan Writing Competition was organized in University School of Management in which around 13 participants participated and won cash prizes. The Convenor Road Safety Club Prof. Sushil Sharma and Programme Counsellors Dr. Sukhbir Lal Khokra motivated the volunteers for maximum participation. The eminent personalities who remain present include Dr. Pawan Kumar & Dr. G.P.Dubey.



The winners of Slogan Writing Competition

#### (iv) Rally on Road Safety Awareness Campaign:

On the observation of 30th National Road Safety Week 2019 from 4th to 10th Feb, 2019, Youth Red Cross UTD Kurukshetra University, Kurukshetra in association with Road Safety Club, K.U.K. organized an awareness rally on 09.02.2019 in which around 200 students from various Departments participated.



The rally was flag off by the Vice- Chancellor, KUK



The volunteers in action

#### (v) Blood Donation Camp at Village Pabnawa

Youth Red Cross UTD, Kurukshetra University, Kurukshetra in association with NSS (UTD), Kurukshetra University, Kurukshetra organized a blood Donation camp in Pabnawa village (K.U.K adopted village) 28<sup>th</sup> March, 2019. In this blood donation camp,

youth of village, volunteers of YRC and NSS donated blood. Dean Students' Welfare Dr. Pawan K Sharma inaugurated the camp. He motivated the volunteers and villagers for blood donation for the sake of themselves as well as for the society. The efforts were made to make people aware of blood donation and its benefits. Around 60 volunteers donated blood in this camp.





DSW felicitate the blood donor



Dist