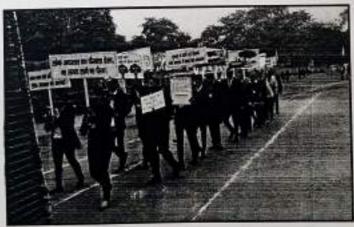

5. EVENT NAME: - Nukkad Natak on various issues at geeta jayanti, counselling session

and rally

AGENCY: - Brahma Sarovar

DATE: - Dec 18, 2018

Number of students participated: - 50

Collaborate with: - Red cross education, Population education club and Dept. of social

work at Brahma Sarovar Geeta Jayanti

Department of social work, Kurukshetra university of Kurukshetra performed various type of activities like rally, nukkad natak and signature campaign to celebrate Geeta Jayanti Mahotsav at Brahma Sarovar Kurukshetra. This program vision is to promote awareness among the visitors about various social issues and mental health problems. This program successfully organized under the supervision of Dr. Vanita Dhingra (Assistant Professor). Geeta Jayanti in Kurukshetra was marked by a counselling session, Nukkad-Natak, and a rally. Stall prepared by social work students that provides information about depression symptoms and the situation when a person requires professional counselling. Counselling provided to interested visitors by faculty members. This chart and signature campaign also educates people about social work and the social issues depicted on the charts. Rally and nukkad-natak were held on a daily basis on a different topic to engage people, inform and sensitise them about a social issue or problem. Nukkad-Natak is used here to engage more and more people and to have an impact on their minds about the issues through entertainment. This activity covered the following topics: sexual harassment, drugs and their impact on families, sanitation and health, and hygiene.