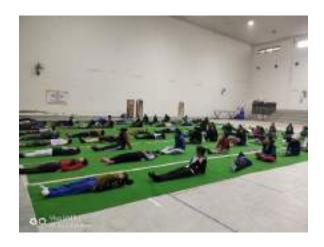

Tree plantation; this is a very simple yet effective way to promote environmental awareness. Students were sensitized to protect the environment by planting trees.

Interdepartmental Cricket match competition (both for girls and boys); These activities among students make positive impact on health awareness and fitness. Playing together with other students. they learn to negotiate, communicate, manage, conflict and lead others.