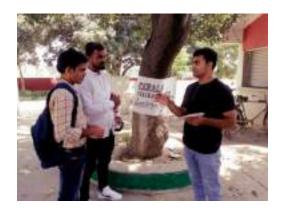

Department of social work, Kurukshetra university of Kurukshetra conduct lecture on health and hygiene issue at Gandhi Nagar (Slum Colony), Kurukshetra. This program vision is to promote school kids health by creating awareness regarding environment and sanitation issues and also to makeup kids minds for their better health which ultimately not only affect only their life but also impact on their family members life and community members life. This program successfully organized under the supervision of Dr. Vanita Dhingra (Assistant Professor). A lecture on health and hygiene, or any other topic, is planned. A lecture is a talk or educational talk given to an audience about a specific and chosen topic. Following the identification of the problem, the social worker conducts a lecture with the target people to educate them on the specified issue, its causes, its effects in the present and future, and safety precautions. To conduct a successful programme, a social work student finds a suitable location to deliver a purposeful lecture, invites a chief guest to enhance knowledge, and coordinates with various key personnel of the agency, which aids in the future organisation of the programme.