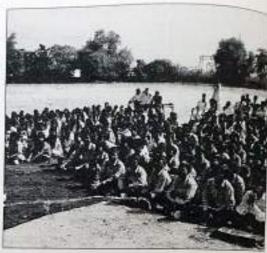

work at Brahma Sarovar Geeta Jayanti

Department of social work, Kurukshetra university of Kurukshetra performed various type of activities like rally, nukkad natak and signature campaign to celebrate Geeta Jayanti Mahotsav at Brahma Sarovar Kurukshetra. This program vision is to promote awareness among the visitors about various social issues and mental health problems. This program successfully organized under the supervision of Dr. Vanita Dhingra (Assistant Professor). Geeta Jayanti in Kurukshetra was marked by a counselling session, Nukkad-Natak, and a rally. Stall prepared by social work students that provides information about depression symptoms and the situation when a person requires professional counselling. Counselling provided to interested visitors by faculty members. This chart and signature campaign also educates people about social work and the social issues depicted on the charts. Rally and nukkad-natak were held on a daily basis on a different topic to engage people, inform and sensitise them about a social issue or problem. Nukkad-Natak is used here to engage more and more people and to have an impact on their minds about the issues through entertainment. This activity covered the following topics: sexual harassment, drugs and their impact on families, sanitation and health, and hygiene.