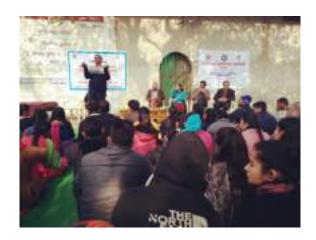

Department of social work, Kurukshetra university of Kurukshetra conduct lecture on health and hygiene issue at Gandhi Nagar (Slum Colony), Kurukshetra. This program vision is to promote school kids health by creating awareness regarding environment and sanitation issues and also to makeup kids minds for their better health which ultimately not only affect only their life but also impact on their family members life and community members life. This program successfully organized under the supervision of Dr. Vanita Dhingra (Assistant Professor). A lecture on health and hygiene, or any other topic, is planned. A lecture is a talk or educational talk given to an audience about a specific and chosen topic. Following the identification of the problem, the social worker conducts a lecture with the target people to educate them on the specified issue, its causes, its effects in the present and future, and safety precautions. To conduct a successful programme, a social work student finds a suitable location to deliver a purposeful lecture, invites a chief guest to enhance knowledge, and coordinates with various key personnel of the agency, which aids in the future organisation of the programme.