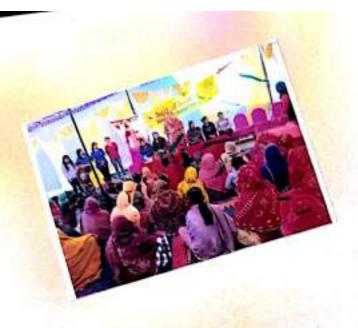

Department of social work, Kurukshetra university of Kurukshetra performed performed nukkad natak to sensitize community members regarding girl child at Gandhi nagar (slum colony) Kurukshetra. This program successfully organized under the supervision of Dr. Vanita Dhingra

negrenament) Dept. of Social Work Kurawati susatzakutak CHAST CHESISTA

(Assistant Professor). Nukkad-Natak organised a community-wide awareness campaign to save girl children. When a social work student discovers that people still do not want girl children and that the environment is not conducive to the normal growth and development of girls. Then, they use the Nukkad-Natak tool to sensitise people about the girl child and the existence of the lady in the family, and they try to create an environment in which community members understand the importance of women in the family, just as they understand the importance of men. Using this tool, social workers attempted to touch the emotions of community members in order to influence their thinking and behaviour. This tool not only allows you to impact a large number of people, but it also allows you to transfer emotions and talk about topics that are sensitive and difficult to discuss with people individually or in groups due to their beliefs or community environment. This program successfully held with the cooperation of ICDS Center of Kurukshetra. At the end students thanked to ICDS center staff and community members for their support to organize this program wonderfully.