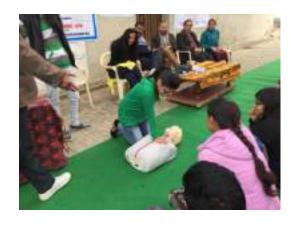

work at Brahma Sarovar Geeta Jayanti

Department of social work, Kurukshetra university of Kurukshetra performed various type of activities like rally, nukkad natak and signature campaign to celebrate Geeta Jayanti Mahotsav at Brahma Sarovar Kurukshetra. This program vision is to promote awareness among the visitors about various social issues and mental health problems. This program successfully organized under the supervision of Dr. Vanita Dhingra (Assistant Professor). Geeta Jayanti in Kurukshetra was marked by a counselling session, Nukkad-Natak, and a rally. Stall prepared by social work students that provides information about depression symptoms and the situation when a person requires professional counselling. Counselling provided to interested visitors by faculty members. This chart and signature campaign also educates people about social work and the social issues depicted on the charts. Rally and nukkad-natak were held on a daily basis on a different topic to engage people, inform and sensitise them about a social issue or problem. Nukkad-Natak is used here to engage more and more people and to have an impact on their minds about the issues through entertainment. This activity covered the following topics: sexual harassment, drugs and their impact on families, sanitation and health, and hygiene.