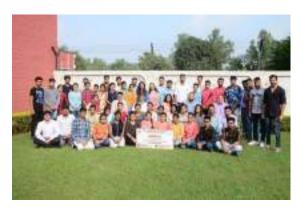

10. EVENT NAME: -Community awareness campaign on election at village Alampur (Kuk)

AGENCY: - Alampur, Kurukshetra

DATE: - Oct 18, 2019

Number of students participated: - 2

Department of social work, Kurukshetra university of Kurukshetra Community awareness campaign on election at village Alampur village Kurukshetra. The aim of the programme was to provide insight to the people of community regarding the seriousness of their voting rights. Community awareness campaign to encourage residents to exercise their voting rights. During the goal-attainment process, social work students delivered lectures to community members about their voting rights and interacted with them to help them understand the importance of voting in their personal and professional lives. With the successful and effective lecture, social work students also took a transact walk in the community and interacted with people randomly and volunteerly, with the goal of asking community people about their behaviour and psychic about voting rights. If a social work student discovered any distortions, they attempted to motivate community members to exercise their voting rights using the principle of communication. This activity teaches social work students how to effectively play the roles of motivator, informant, and educator.