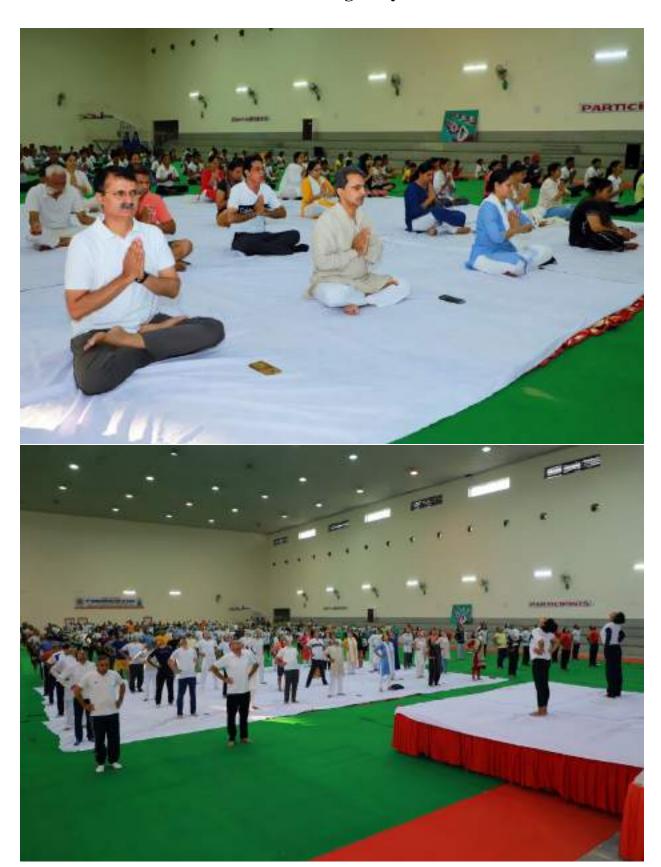

rotocols and procedures regarding training, rehearsal of Yoga day, public participation and final celebration were followed. Almost strength of 500 consisting of teachers, officers of the University, non-teaching employees, students have joined together on the occasion. The event was celebrated at New Multipurpose Hall of Kurukshertra University. Dr. Kailash Chandra Sharma, Vice-Chancellor in his address on this occasion invoked the gathering to make the yoga exercise as a routine affair of their daily life and emphasised to inculcate the traditional yogic values in their personal life for the healthy and successful living. The photos of this mega event is attached for kind reference and a soft copy in the shape of e-mail is also attached with the report.

# International Yoga Day - 2019



# International Yoga Day - 2019



# **International Yoga Day - 2019**