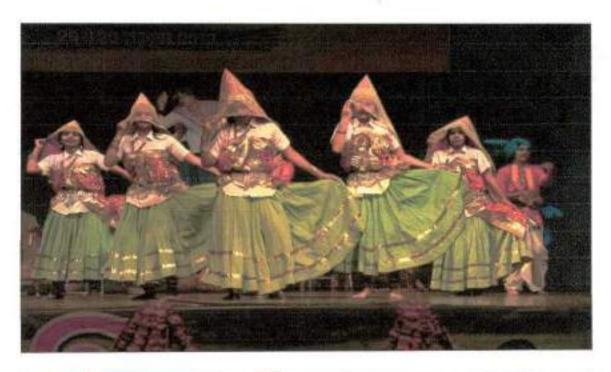

### "R A T N A W A L I" Haryana Day State Level Festival

26th to 29th October 2018.

#### SCHEDULE

| Date     | Auditorium Hall                                                                                     | R.K. Sudan                                                                       | Open Air-Theatre                                 | Senate Hall                                                                  | Khula Manch                                | Crush Hall/Opposite<br>Khula Manch                                                                                                   |
|----------|-----------------------------------------------------------------------------------------------------|----------------------------------------------------------------------------------|--------------------------------------------------|------------------------------------------------------------------------------|--------------------------------------------|--------------------------------------------------------------------------------------------------------------------------------------|
| 26/10/18 | II:00 AM Inauguration Rituals & Pop Song Haryanvi 2:00 PM Tie of Haryanvi Pagri Solo Dance (Female) | 12:00 noon<br>Haryanvi Bhajan<br>3:00 PM<br>Gazal Haryanvi<br>Duet Rasgni        | Solo Dance (Male) 3:00 PM Rangni by Students     | 12:00 Noon  Haryanvi Declamation                                             | 4:00 PM<br>Saang Professional              | 12:00 Noon  Making/Preparation of Bohiya/Indhi/Pidha/ Bindarwal/ Fuljhari Opposite Khulla Manc                                       |
| 27/10/18 | Folk Costume (M&F  2::00 PM  Haryanvi Orchestra                                                     | Haryanvi Lok Geet  2:00 PM  Mono Acting                                          | 10:00 AM<br>Haryanvi Skit &<br>Tit Bits          | 10:00 AM Haryanvi Quiz (Pre) 2:00 P.M Short Film (in Haryanvi or on Haryana) | 11:00 AM<br>Saung Competition<br>Students  | Exhibition of Old Antique Haryanvi Collection Exhibition Opposite Khula Manch  Decoration of Bohiya/Indhi/Pidha/ Bindarwal/_Fuljhari |
| 28/10/18 | 10:00 AM Choupal 2:00 PM Group Dance Rasiya Saangeet Sandhya                                        | 10:00 AM<br>Group Song Haryanvi<br>2:00 PM<br>Haryanvi Folk<br>Instrumental Solo | 10:00 AM<br>Haryanvi<br>One Act Play             | 10:00 AM<br>Poetry<br>2:00 P.M.<br>Haryanvi Quiz (Final)                     | 11:00 AM<br>Saang Competition<br>Students  | 11:00 AM On the Spot Painting 2:00 PM Exhibition of Painting Presentation of Bohiya/Indhi/Pidha/ Bindarwal/ Fuljhari For Judgement   |
| 29/10/18 | Group Dance Haryanvi 3:00 PM Prize Distribution Function 3:00 PM                                    |                                                                                  | H:00 A.M<br>Raagni Competition<br>(Professional) | *************                                                                | 11:00 A.M<br>Day Performer<br>Presentation | Exhibition of Bohiya/Indhi/Pidha/Biodarwai/_Fuljhari                                                                                 |

#### Ratnawali Festival – 2018

Ratnawali Festival is a unique effort by Kurukshetra University to preserve Haryanvi Heritage and keep younger generation aware about various traditions and wisdom of Haryanvi heritage. Every year, nearly 250 student volunteers of KUK campus provide their services as well as learn the event management skills. In addition, 122 students of different University Teaching Departments and nearly 150 students from LLH.S., U. L.E.T., LT.T.R. participated in different events/ competitions of Ratnawali - 2018 which include Dance events, Music events, Theatre events and Literary & Fine Arts Events namely Declamation Contest in Haryanvi Language, Haryanvi Skit, Haryanvi Lok-Geet, Haryanvi Bhajan, Raagni, Haryanvi Gazal, Haryanvi Orchestra, Harvanvi Folk Instrument (Solo), Harvanvi One-Act-Play, On the Spot Painting on Haryana Jan-Jiwan, Exhibition of Painting on Haryana Jan-Jiwan, Haryanvi Folk Costumes Competition (Male & Female), Mono-Acting, Haryanvi Solo Dance (Male & Female), Haryanvi Group Dance, Haryanvi Group Song, Haryanvi Poetry, Haryanvi Pop Song, Saang (The Folk theatre form of Haryana), Old Antique Haryanvi Collection Exhibition, Chaupal, Rasiya Group Dance Haryanvi, Haryanvi Quiz, Short Film (in Haryanvi or on Haryana) maximum 15 minutes, Tie of Haryanvi Turban (Pagari), Rituals, Haryanvi Best Selfi, Fuljhari Duet Raagani Competition. The different departments and institutes of university, for example Department of Fine-Arts, Department of Tourism and Hotel Management, Youth Red Cross, KUK put the stalls to display the skills which students are learning at the Department and helped the visitors deal with medical emergencies. The people from different parts of Haryana come to KUK campus for Ratnawali Fest. This is one such major extension activity where students learn from older generation and professionals about their heritage and at the same time younger generation make them aware about current environment issues and technologies. Ratnawali also serves as a powerful platform to convey social and environmental messages to masses. This year through Ratnawali-2018, the message not to burn stubble was highlighted.