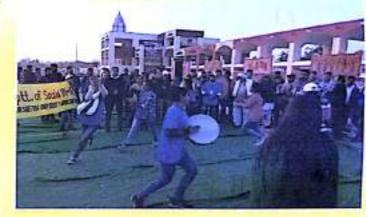

5. EVENT NAME: - Nukkad Natak on various issues at geeta jayanti, counselling session

and rally

AGENCY: - Brahma Sarovar

DATE: - Dec 18, 2018

Number of students participated: - 50

Collaborate with: - Red cross education, Population education club and Dept. of social

work at Brahma Sarovar Geeta Jayanti

Department of social work, Kurukshetra university of Kurukshetra performed various type of activities like rally, nukkad natak and signature campaign to celebrate Geeta Jayanti Mahotsav at Brahma Sarovar Kurukshetra. This program vision is to promote awareness among the visitors about various social issues and mental health problems. This program successfully organized under the supervision of Dr. Vanita Dhingra (Assistant Professor). Geeta Jayanti in Kurukshetra was marked by a counselling session, Nukkad-Natak, and a rally. Stall prepared by social work students that provides information about depression symptoms and the situation when a person requires professional counselling. Counselling provided to interested visitors by faculty members. This chart and signature campaign also educates people about social work and the social issues depicted on the charts. Rally and nukkad-natak were held on a daily basis on a different topic to engage people, inform and sensitise them about a social issue or problem. Nukkad-Natak is used here to engage more and more people and to have an impact on their minds about the issues through entertainment. This activity covered the following topics: sexual harassment, drugs and their impact on families, sanitation and health, and hygiene.