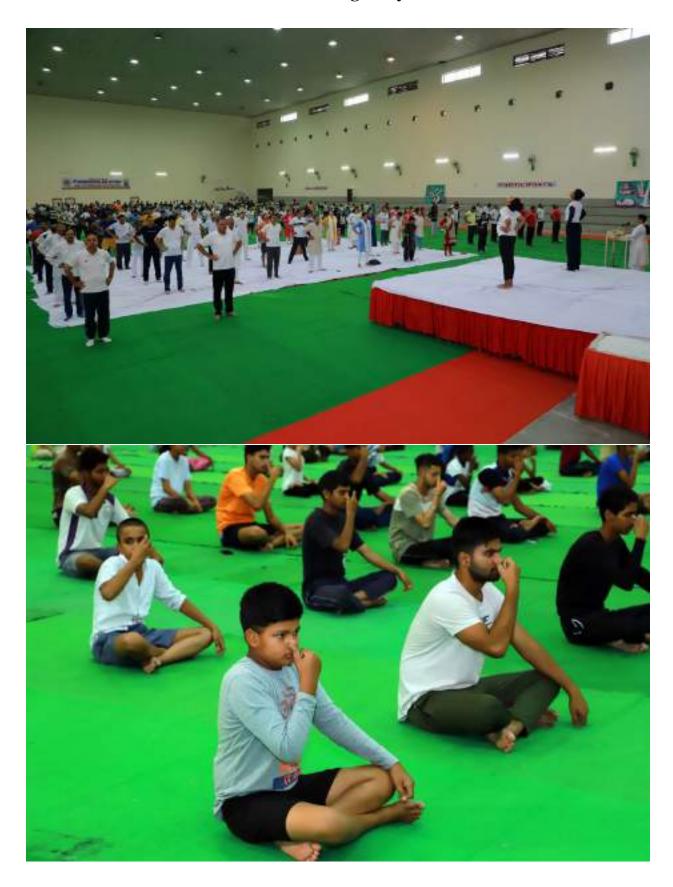

raining, rehearsal of Yoga day, public participation and final celebration were followed. Almost strength of 500 consisting of teachers, officers of the University, non-teaching employees, students have joined together on the occasion. The event was celebrated at New Multipurpose Hall of Kurukshertra University. Dr. Kailash Chandra Sharma, Vice-Chancellor in his address on this occasion invoked the gathering to make the yoga exercise as a routine affair of their daily life and emphasised to inculcate the traditional yogic values in their personal life for the healthy and successful living. The photos of this mega event is attached for kind reference and a soft copy in the shape of e-mail is also attached with the report.

# International Yoga Day - 2019



# International Yoga Day - 2019



# **International Yoga Day - 2019**