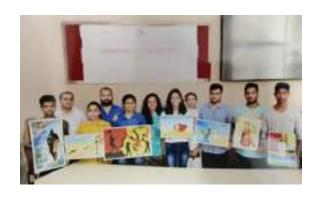

5. EVENT NAME: - Nukkad Natak on various issues at geeta jayanti, counselling session

and rally

AGENCY: - Brahma Sarovar

DATE: - Dec 18, 2018

Number of students participated: - 50

Collaborate with: - Red cross education, Population education club and Dept. of social

work at Brahma Sarovar Geeta Jayanti

Department of social work, Kurukshetra university of Kurukshetra performed various type of activities like rally, nukkad natak and signature campaign to celebrate Geeta Jayanti Mahotsav at Brahma Sarovar Kurukshetra. This program vision is to promote awareness among the visitors about various social issues and mental health problems. This program successfully organized under the supervision of Dr. Vanita Dhingra (Assistant Professor). Geeta Jayanti in Kurukshetra was marked by a counselling session, Nukkad-Natak, and a rally. Stall prepared by social work students that provides information about depression symptoms and the situation when a person requires professional counselling. Counselling provided to interested visitors by faculty members. This chart and signature campaign also educates people about social work and the social issues depicted on the charts. Rally and nukkad-natak were held on a daily basis on a different topic to engage people, inform and sensitise them about a social issue or problem. Nukkad-Natak is used here to engage more and more people and to have an impact on their minds about the issues through entertainment. This activity covered the following topics: sexual harassment, drugs and their impact on families, sanitation and health, and hygiene.