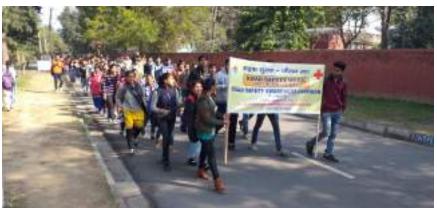

organized in University School of Management in which around 13 participants participated and won cash prizes. The Convenor Road Safety Club Prof. Sushil Sharma and Programme Counsellors Dr. Sukhbir Lal Khokra motivated the volunteers for maximum participation. The eminent personalities who remain present include Dr. Pawan Kumar & Dr. G.P.Dubey.



The winners of Slogan Writing Competition

#### (iv) Rally on Road Safety Awareness Campaign:

On the observation of 30th National Road Safety Week 2019 from 4th to 10th Feb, 2019, Youth Red Cross UTD Kurukshetra University, Kurukshetra in association with Road Safety Club, K.U.K. organized an awareness rally on 09.02.2019 in which around 200 students from various Departments participated.



The rally was flag off by the Vice- Chancellor, KUK



The volunteers in action

#### (v) Blood Donation Camp at Village Pabnawa

Youth Red Cross UTD, Kurukshetra University, Kurukshetra in association with NSS (UTD), Kurukshetra University, Kurukshetra organized a blood Donation camp in Pabnawa village (K.U.K adopted village) 28<sup>th</sup> March, 2019. In this blood donation camp,

youth of village, volunteers of YRC and NSS donated blood. Dean Students' Welfare Dr. Pawan K Sharma inaugurated the camp. He motivated the volunteers and villagers for blood donation for the sake of themselves as well as for the society. The efforts were made to make people aware of blood donation and its benefits. Around 60 volunteers donated blood in this camp.





DSW felicitate the blood donor



Distribution of refreshment in the Camp

#### (vi) District