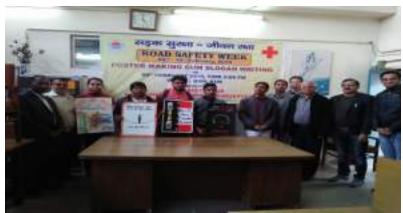

Writing Competition on Road Safety

On the observation of 30th National Road Safety Week from 4th to 10th Feb, 2019, Youth Red Cross UTD Kurukshetra University, Kurukshetra in association with Road Safety Club, K.U.K. organized a Quiz Competition on 08.02.2019 in which students from various Departments participated in five teams. The winner's teams were awarded with cash prizes.

On the same day a Poster Making Cum Slogan Writing Competition was organized in University School of Management in which around 13 participants participated and won cash prizes. The Convenor Road Safety Club Prof. Sushil Sharma and Programme Counsellors Dr. Sukhbir Lal Khokra motivated the volunteers for maximum participation. The eminent personalities who remain present include Dr. Pawan Kumar & Dr. G.P.Dubey.



The winners of Slogan Writing Competition

#### (iv) Rally on Road Safety Awareness Campaign:

On the observation of 30th National Road Safety Week 2019 from 4th to 10th Feb, 2019, Youth Red Cross UTD Kurukshetra University, Kurukshetra in association with Road Safety Club, K.U.K. organized an awareness rally on 09.02.2019 in which around 200 students from various Departments participated.



The rally was flag off by the Vice- Chancellor, KUK



The volunteers in action

#### (v) Blood Donation Camp at Village Pabnawa

Youth Red Cross UTD, Kurukshetra University, Kurukshetra in association with NSS (UTD), Kurukshetra University, Kurukshetra organized a blood Donation camp in Pabnawa village (K.U.K adopted village) 28<sup>th</sup> March, 2019. In this blood donation camp,

youth of villa