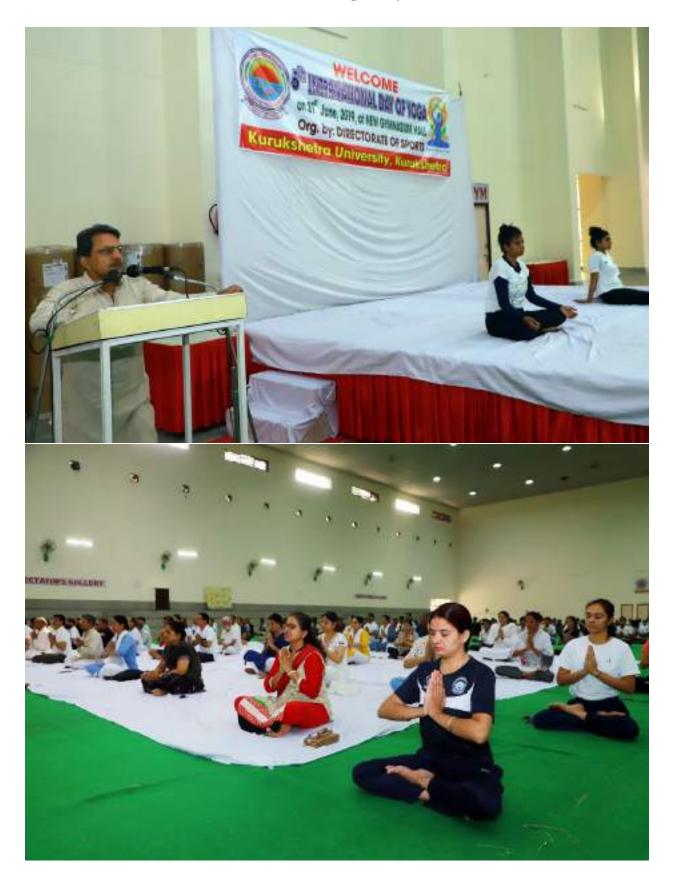

participation and final celebration were followed. Almost strength of 500 consisting of teachers, officers of the University, non-teaching employees, students have joined together on the occasion. The event was celebrated at New Multipurpose Hall of Kurukshertra University. Dr. Kailash Chandra Sharma, Vice-Chancellor in his address on this occasion invoked the gathering to make the yoga exercise as a routine affair of their daily life and emphasised to inculcate the traditional yogic values in their personal life for the healthy and successful living. The photos of this mega event is attached for kind reference and a soft copy in the shape of e-mail is also attached with the report.

# International Yoga Day - 2019



# International Yoga Day - 2019



# **International Yoga Day - 2019**