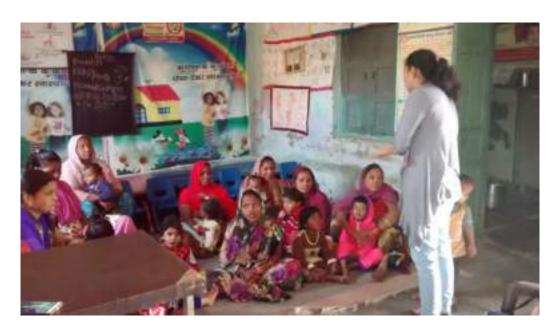

Department of social work, Kurukshetra university of Kurukshetra conduct lecture on health and hygiene issue at Gandhi Nagar (Slum Colony), Kurukshetra. This program vision is to promote school kids health by creating awareness regarding environment and sanitation issues and also to makeup kids minds for their better health which ultimately not only affect only their life but also impact on their family members life and community members life. This program successfully organized under the supervision of Dr. Vanita Dhingra (Assistant Professor). A lecture on health and hygiene, or any other topic, is planned. A lecture is a talk or educational talk given to an audience about a specific and chosen topic. Following the identification of the problem, the social worker conducts a lecture with the target people to educate them on the specified issue, its causes, its effects in the present and future, and safety precautions. To conduct a successful programme, a social work student finds a suitable location to deliver a purposeful lecture, invites a chief guest to enhance knowledge, and coordinates with various key personnel of the agency, which aids in the future organisation of the programme.