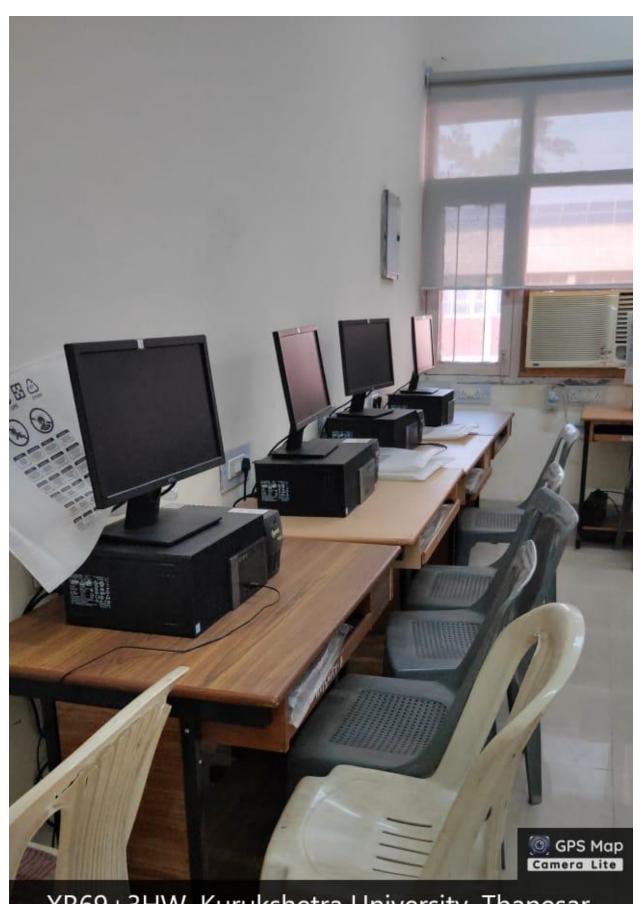

## <u>4.3.1</u>

Supporting Documents of classrooms and seminar halls with ICT - enabled facilities such as LCD, smart board, Wi-Fi/LAN, audio video recording facilities(Data for the latest completed academic year 2021-22)

## **Department of Social Work**