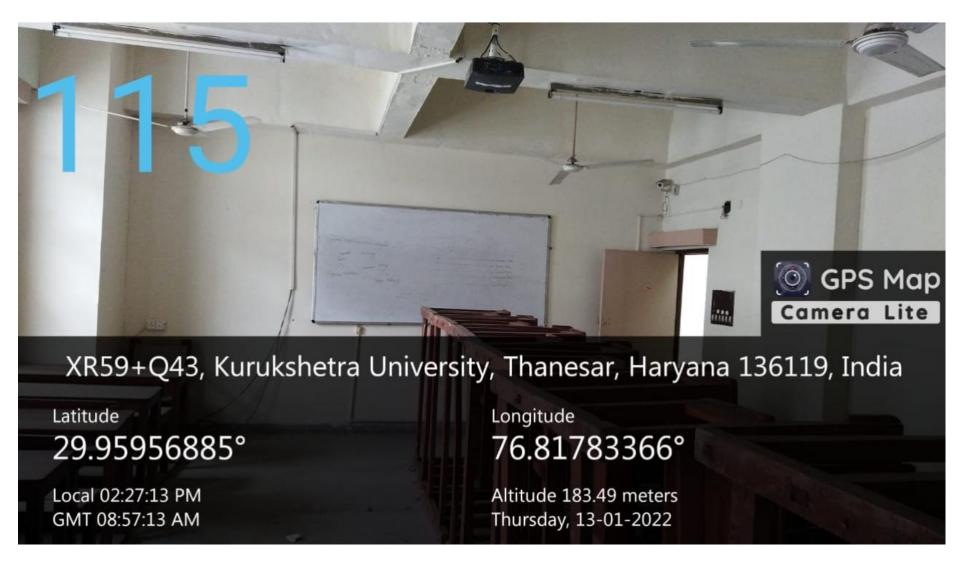

Lecture Room No. 102 with White Board

Lecture Room No. 103 with White Board

Lecture Room No. 115 with Projector

Computer Lab No. 118 with Projector

Lecture Room No. 202 with Projector

Lecture Room No. 205 with Projector