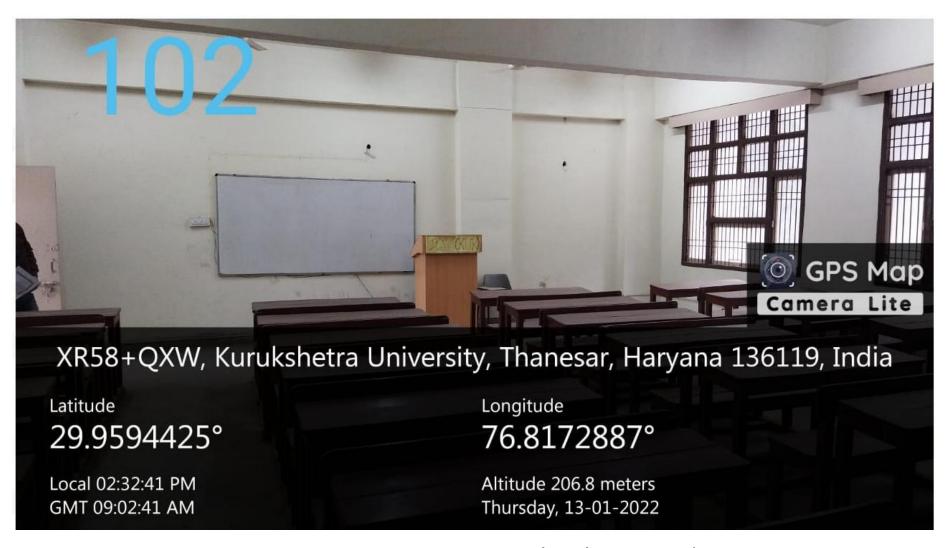

Lecture Room No. 102 with White Board

Lecture Room No. 103 with White Board

Lecture Room No. 115 with Projector

Computer Lab No. 118 with Projector

Lecture Room No. 202 with Projector

Lecture Room No. 205 with Projector