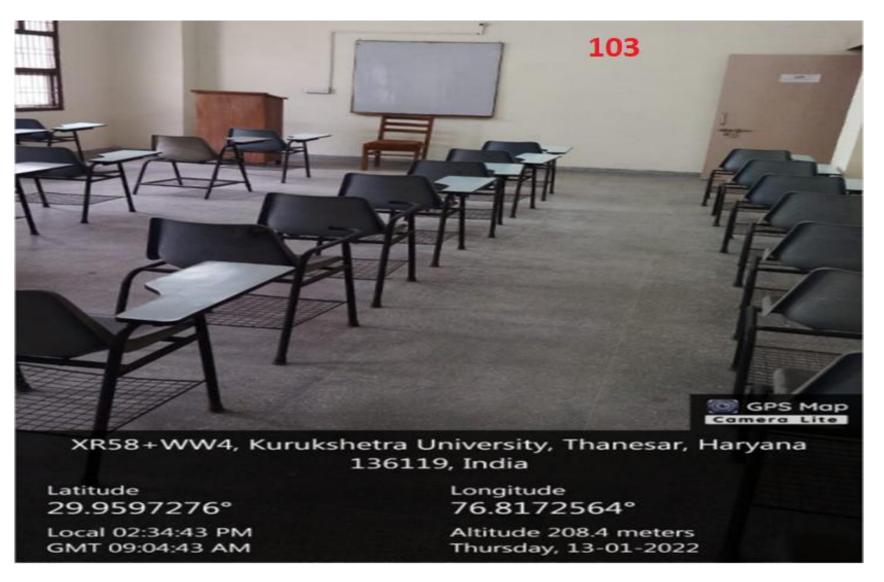

Lecture Room No. 102 with White Board

Lecture Room No. 103 with White Board

Lecture Room No. 115 with Projector

Computer Lab No. 118 with Projector

Lecture Room No. 202 with Projector

Lecture Room No. 205 with Projector