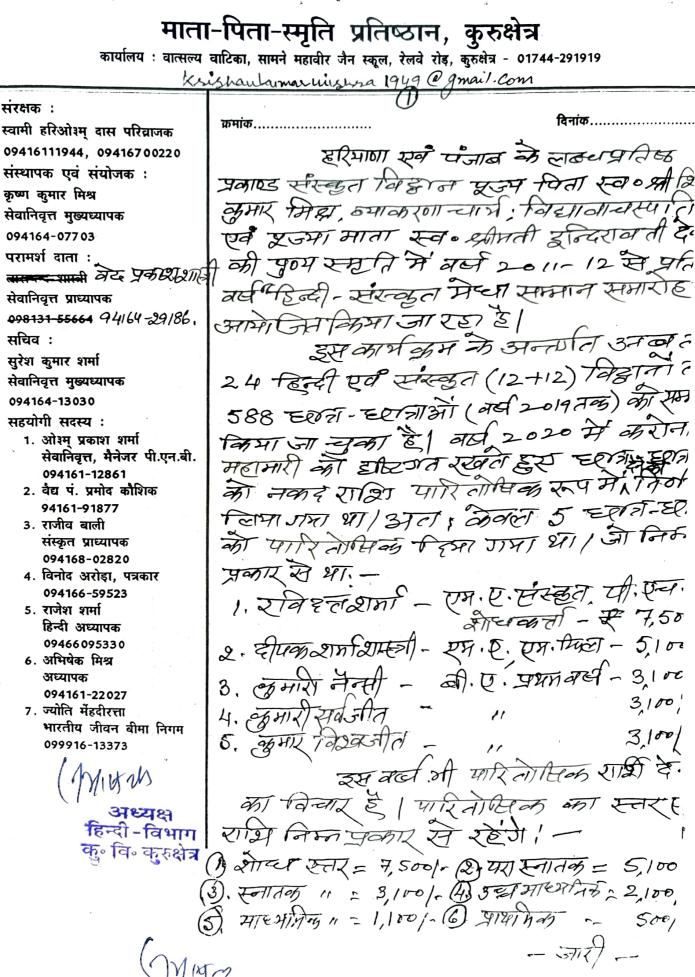

श्री कृष्ण कुमार मिश्र, संस्थापक एवं संयोजक, माता-पिता-स्मृति प्रतिष्ठान, कुरुक्षेत्र।

सहोदय,

विषयः 'हिन्दी-संस्कृत मेधा सम्मान समारोह-हिंदी व संस्कृत के मेधावी छात्र का सम्मान।

उपरोक्त विषय पर आपके पत्र दिनांक 24.09.2021 के संदर्भ में विभाग को जानकर बहुत प्रसन्नता हुई कि आप अपने पूज्य पिता संस्कृत प्रकाण्ड विद्वान स्व. श्री शिव कुमार मिश्र, व्याकरणाचार्य, विद्यावाचस्पति एवं पूज्या माता स्व. श्रीमती इन्दिरावती देवी की स्मृति में हिन्दी व संस्कृत के प्रोत्साहन और संवर्धन हेतु छात्रों और शोधर्थियों को वर्ष 2011-12 से सम्मानित कर रहे हैं।

हिन्दी विभाग इस बात से खुश है कि स्नातकोत्तर (एम.ए.) हिन्दी के छात्र को इस वर्ष सम्मानित करने का र्निणय लिया गया है। इस प्रोत्साहन एवं उत्साहवर्धन के लिए सत्र 2020-21 के स्नातकोत्तर छात्र का नाम आपको प्रेषित कर रहा हूँ-

| क्रमांक | छात्र का नाम और पता                                                                                                  |  |
|---------|----------------------------------------------------------------------------------------------------------------------|--|
| 1       | कल्पना शर्मा सुपुत्री श्री राम निवास,<br>यार्ड न02, गांव एवं डाकघर- ज्योतिसर, कुरुक्षेत्र<br>मोबईल नम्बरः 8708862106 |  |