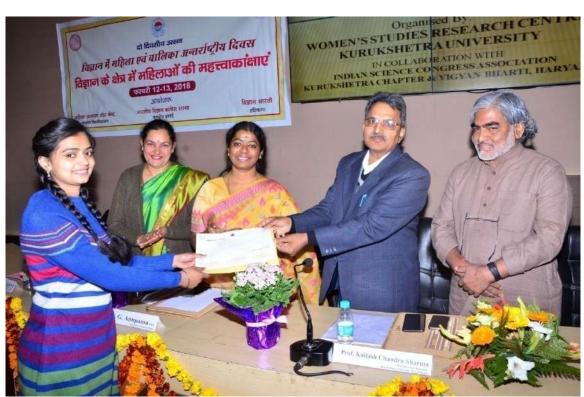

ोजित



#### Slogan Writing & Poster Making Competitions on International Day of Women and Girls in Science Feb. 12-13, 2018



^foKku esa efgyk ,oa ckfydk vUrjkZ"V<sup>a</sup>h; fnol<sup>\*\*</sup> ds miy{; ij efgyk v/;;u 'kks/k dsUnz] dq#{ks= fo'ofo|ky;] dq#{ks= }kjk Hkkjrh; foKku dkaxzsI laLFkk] dq#{ks= bdkbZ rFkk foKku Hkkjrh gfj;k.kk ds lg;ksx ls nks fnolh; dk;ZØeksa dk vk;kstu 12&13 Qjojh 2018 dks fd;k x;kA bl dk;ZØe esa dq#{ks= fo'ofo|ky; ds fofHkUu foKku rFkk rduhdh foHkkxksa ls yxHkx 150 Nk=kvksa us Hkkx fy;kA dk;ZØe ds izFke fnu vFkkZr~ 12 Qjojh 2018 dks dsUnz }kjk fp+= fuekZ.k rFkk ukjk ys[ku & nks izfr;ksfxrk,a vk;ksftr dh xbZ] ftuds fy, fuEu 'kh"kdksZa dk p;u fd;k x;k Fkk& efgyk LokLF; ,oa LoPNrk&,d pqukSfr] foKku rFkk rduhdh ds ek/;e ls vNwrs fo"k;ksa rd igq;p] le`) Hkkjrh;



Hon'ble Vice-Chancellor Dr. Kailash Chandra Sharma and eminent speakers giving away certificates and cash prizes of Poster Making and Slogan Writing Competitions

DYCA/31 Dated- 2-1-2023



**Revised Schedule** 

#### DEPARTMENT OF YOUTH & CULTURAL AFFAIRS KURUKSHETRA UNIVERSITY KURUKSHETRA Swarna Jayanti National Level Festival **TRATNAWALI**



### **Revised Schedule**

#### R.K. Sadan Senate Hall **Auditorium Hall Open Air-Theatre** Khula Manch **Crush Hall** Date (UCEK) 10:00 AM 12:00 noon 12:00 Noon 12:00 Noon 12:00 Noon Solo Dance (Male) Declamation Harvanvi Bhajan Fulihari Making Inauguration 4:00 PM Rituals & Pop Song Saang Professional Competition 10/10/2017 Opposite Khulla Manch 3:00 PM Haryanvi 3:00 PM 3:00 PM Gazal Haryanvi Haryanvi Best Selfi 2:00 PM 2:00 PM Old Antique Hary