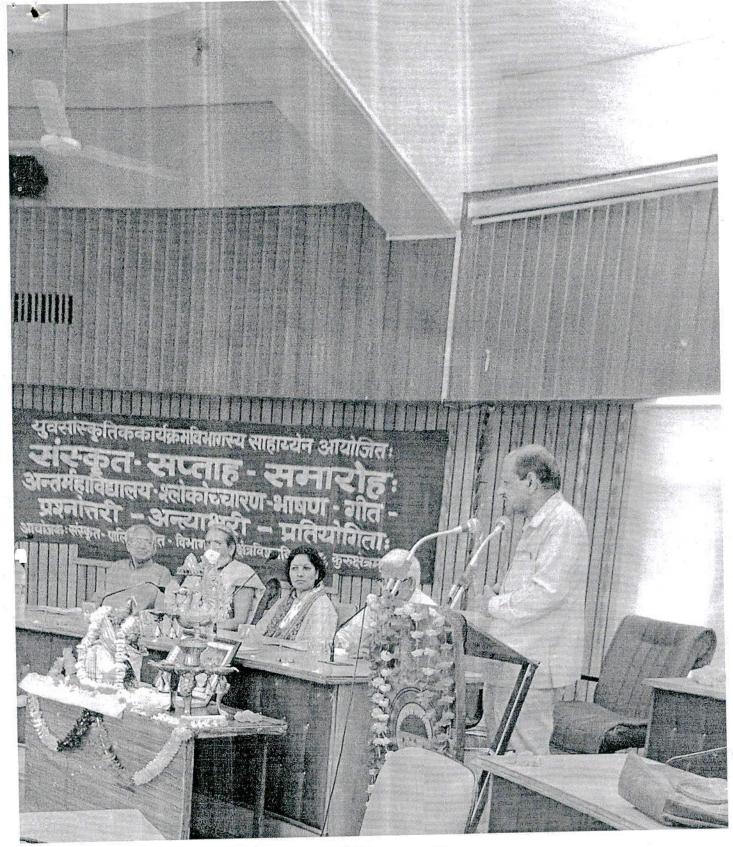

# संस्कृतपालिप्राकृत विभाग, कुरुक्षेत्र विश्वविद्यालय, कुरुक्षेत्र

संस्कृत सप्ताह (4/8/2017-10/8/2017)

|           | the feature of the second s                                    |
|-----------|----------------------------------------------------------------------------------------------------------------------------------------------------|
| 4/8/2017  | उद्घाटन समारोह                                                                                                                                     |
|           | मुख्य अतिथि प्रो. रमाकान्त आंगिरस, वण्डीगढ                                                                                                         |
|           | मुख्य वक्ता डा. आशुतोष आंगिरस, अम्बाला                                                                                                             |
|           | विषय"वेदव्यास संस्कृत पुनः संरचना योजना"                                                                                                           |
|           | अध्यक्ष डा. श्रेयांस द्विवेदी, उपाध्यक्ष, हरियाणा संस्कृत अकादमी, पंचकूला                                                                          |
| 5/8/2017  | प्रश्नोत्तरी, सूत्रान्त्याक्षरी                                                                                                                    |
|           | मुख्य अतिथि . डा.विष्णुदत्त शर्मा,अम्बाला                                                                                                          |
| 6/8/2017  | कवि सम्मेलन, विशिष्ट कवि परिचय                                                                                                                     |
| 0/0/201   | अध्यक्ष . डा. सी.डी.एस. कौशल, कुरुक्षेत्र                                                                                                          |
| 7/8/2017  | वेदपाठ, हवनयज्ञ, उपाकर्म                                                                                                                           |
| 110/2011  | मुख्यातिथि आचार्य संस्कृतानन्द हरि, वडोदरा                                                                                                         |
| 8/8/2017  | संस्कृतसद्योभाषण प्रतिस्पर्धा, संस्कृतगीत प्रतिस्पर्धा                                                                                             |
|           | आदिशंकराचार्यसाहित्यविशिष्टशतावधानम्                                                                                                               |
| 9/8/2017  | डा.पी.जी.टि.बी. रंगाचार्युलु, हैदराबाद                                                                                                             |
|           | जमानेप संस्कतविद्वदगोष्ठी                                                                                                                          |
| 10/8/2017 | जानिका 1008 महामण्डलेश्वर डा. शाश्वतानन्दगिरि जी महाराज                                                                                            |
| 1         | पावन सामिष्य मंडडव<br>अच्यक्ष प्रो. कैलाश चन्द्र शर्मा, कुलपति, कुरुक्षेत्र विश्वविद्यालय,कुरुक्षेत्र                                              |
|           | अध्यक्ष आ पर्नातं के सामेश्वरदत्त, निदेशक, हरियाणा संस्कृत अकादमी, पंचकूला<br>मुख्यातिथि डा. सोमेश्वरदत्त, निदेशक, हरियाणा संस्कृत अकादमी, पंचकूला |

सभी सादर आमंत्रित है। जिल्लिएएएडे जिन्द्र किंग जिल्ला हो। वभागाध्यक्ष (डा.ललितकुमार गोड) तयोजक (डा. तुरेन्द्रमोहन मिश्र, डा.विभा अग्रवाल) विभागाध्यक्ष (डा.ललितकुमार गोड)

संरकृत सप्ताह (4-8-17 -- 10-8-17) के अन्तर्गत प्रतियोगित के विजेता :-V ata stainstar I - sitand grant Dept of SKt. Ш - वेदवती सार्थाकर-चेत्रन्य आदर्श अहावियालय II - 214 IV . कार्राजीवको २ 2). सायोज्यालण प्रतियोगिता I - Eludo - Depr. of SKr. म - हर्ब -3) स्राज्याही प्रतियोगिता 1 - 12100 म - उर्ष TD - 3/47 4). म्रकोलरी 1 - दीपक, मिल्जा (कात्यायनदल) ग - पंकज, अंकुश (अर्तृहरिदल) Ш - नरेन्द्र, सोन् (पतञ्जलि दल)

8/4/22, 11:57 AM

IMG\_20190819\_111701.jpg

5.3.3

संस्कृत सप्ताह 2017

1/1

IMG\_3215.jpg

संस्कृतपालि प्राकृतविभागः, कुरुक्नेग विश्वविचालपः प्रैस-विहाफिः, दिनांकः - 8-2-2020 कुरुकोग विष्ठवविद्यालयस्य संस्कृतपालिप्राकृतविभागो संस्कृतसप्ताह-कार्यक्रभः संस्कृताकादम्याः सहयोगेन आवगीपूर्णिन्नायाः अवमरे अगस्त भासस्य चतुस्तारिकातः, आरम्भ द्रधातारिका पर्यन्तम् आगुज्यते । तत्र पच्छे दिवसे आतावव्यानकार्यक्रमः सन्यादितः । अस्मिन्नवसरे शतावयानी अरी ती हि. जी. ती. रंगचार्युल् महामागाः मुख्यातिभिरूपेण समाधाताः ह हैदराबाद्वनगरतः । कार्यक्रत्रस्य अच्यत्रातां हरियागासंस्कृताकादम्याः अच्यनामहोदयाः सोने २वरदत्ताचार्याः खढुर्वन , मुख्यवक्तार- -आचार्थ नरेन्द्र पिपलानी अहाभागाः आसन् । १ १ भीमन्त- विनोद परीली महागागा :, संस्कृतानन्द्रहरि महादयाः न्य मुक सारस्वतातिषयः अभवन्। वार्धक्र आरम्भः वेदविद्यालयस्य द्यत्रिः कृतेनैं संत्रोच्चारणेन दीप प्रज्वलेग - 1 आगतत । भूरव्यवक्तारः पिपलानी महोदयाः सक्षपत घत संस्कृत जानवजात्रस्य में सर्जिकी जावा अस्ति । सजस्तविश्वस्य भाषाणाम ( संस्कृतभाषातः निष्पन्नाः अन्य सन्ति । विश्वस्य सर्वे च्मारि जापी वेदाधूताः स्व सन्ति । तत्पद्रनात शतावपानकार्यक्र त्रे प्रतिभागिनः अञ्चिलसंस्कृतताङ्ग्रयभाषिकृत्य प्रकृताः पृष्टवन्तः, र्रगनार्गुल्गहोदयेन तेषां

उत्तराणि संस्कृतशास्त्रवलोकैः यत्तानि । श्रातावधाने शतप्रधनाः देशदात्रे पुष्टाः । सर्वप्रधनं २०११ तमे वर्षे आंध्यप्रदेशे प्रधनप्रप्रयोगः कृतः शतावधानस्य तथा प्रभूति सन्नत्रिंशतः कार्यक्रमाः आयोजिताः । अच तु पंचचत्वारिंशत कवीनां साहित्यत्राधिकृत्य भागवधानमः कृतम् । शतावधानस्य संयोजनम् -दिल्ली निधवनिद्यालयस्य शोधान्धात्रेण जानीशजशेदभेत कृतम् । संस्कृत-अकादम्याः अच्यन्नाः डा. सोन्नेध्वरदन्मशेदयाः

सम्कृत्ममादम्याः सन्यताः डा.सामध्यरदन महादयाः अकादम्याः उपलब्धित्रिः अस्तात अवगतमकारयन् । डारमेन्नवसरे विभागाप्यदामहोदयेक्क डॉ. ललितभोडैः धन्यवादसापनम् कृतम् क्रिवानी महोदयया म्रांचसेचालनमः कृतम् । तत्र कार्यक्रत्रे क्के सर्वे आरु विभागस्य आत्तार्थाः, क्रांधच्यात्राः, रनातकोत्तरदात्राइन्य उपस्थिताः आसन् ।