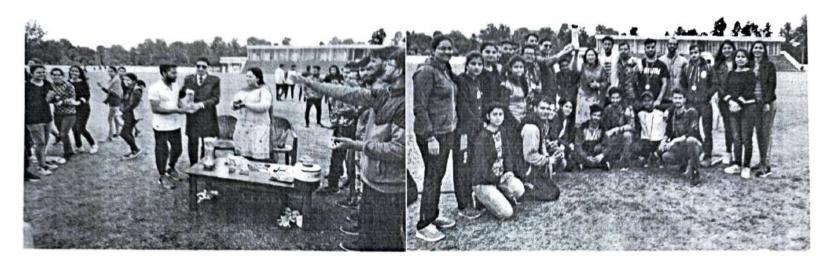

Yours sincerely,

Alhannen

(Kailash Chandra Sharma)

Sh, Gurdial Singh Saini Ex-Member of Parliament, Village Kainthala Khurd Tehsil Thanesar Kurukshetra

higds

3.6. 3 & 3.6.4 : Number of extension and outreach programs conducted by the institution through NSS/NCC/Red cross/YRC etc. during the last five years ( including Government initiated programs such as Swachh Bharat, Aids Awareness, Gender Issue, etc. and those organised in collaboration with industry, community and NGOs) & Number of students participated in such activities (2017-18, 2018-19, 2019-20, 2020-21, 2021-22)

| Name of the<br>activity                   | Organising unit/<br>agency/<br>collaborating<br>agency                                | Name of the<br>scheme                    | Year of the activity | Number of<br>students<br>participated in<br>such activities |  |
|-------------------------------------------|---------------------------------------------------------------------------------------|------------------------------------------|----------------------|-------------------------------------------------------------|--|
|                                           |                                                                                       | 2017-18                                  |                      |                                                             |  |
| Cricket match                             | Cricket match Department of<br>Biochemistry and<br>Department of<br>Microbiology, KUK |                                          | 21-02-2018           | Approx. 200                                                 |  |
|                                           |                                                                                       | 2018-19                                  |                      |                                                             |  |
| Cricket match                             | Department of<br>Biochemistry and<br>Department of<br>Microbiology                    | Interdepartmental<br>Cricket competition | 20-02-2019           | Approx. 200                                                 |  |
| Innovation Day Department of Biochemistry |                                                                                       | Innovation Day<br>Celebration            | 15-10-2019           | 60                                                          |  |
|                                           |                                                                                       | 2019-20                                  |                      |                                                             |  |
| Plastic waste<br>removal (Shram<br>Daan)  | Department of<br>Biochemistry                                                         | Swatchh Bharat<br>Abhiyan                | 26-09-2019           | Approx. 35                                                  |  |
| Plogging                                  | Department of<br>Biochemistry                                                         | Gandhiji's 150th<br>birth anniversary    | Oct-19               | Approx. 15                                                  |  |
|                                           |                                                                                       | 2020-21                                  |                      |                                                             |  |
| Pledge Department of<br>Biochemistry      |                                                                                       | Jan Andolan<br>Campaign on COVID<br>19   | 12-10-2020           | Approx. 45                                                  |  |
| Pledge '                                  | Department of Biochemistry                                                            | National Voter's<br>Day Pledge           | 24-01-2021           | Approx 45                                                   |  |
| Pledge                                    | Department of<br>Biochemistry                                                         | Observance of<br>Sadbhavana Divas        | Aug-21               | - 20                                                        |  |
| Pledge Department of<br>Biochemistry      |                                                                                       | Observance of<br>Vigilance week          | 29-10-2021           | Approx 15                                                   |  |

Chairperton Department

3.6.3 & 3.6.4

Department of Biochemistry Kurukshetra University .(URUKSHETRA-136119

Event: Interdepartmental Cricket matches (2018-19 and 2019-2020)

Janjin Cupta

Chairperson Department of Biochamistry Kurukshetra University KURUKSHETRA-136119