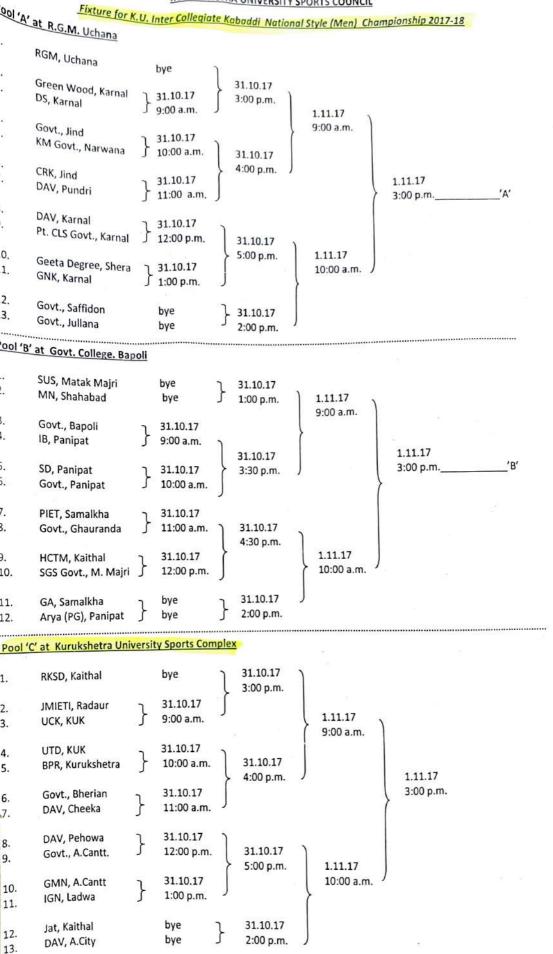

g Secretary of the Tournament will arrange a photograph of the Player (s)/Team (s), in addition to other procedure followed in case of a protest.
- 5. The matches will be played on mats so all teams come with mat shoes.

Endst. No. 1779

Secretary, KUSC.

Dated 11/10/2017

Copy of the overleaf fixtures forwarded to the following for their kind information/necessary action: -

- Principals of the Colleges concerned.
   Members of the transformation
- Members of the K.U. Kabaddi Club Committee.
   Dr. D.S. Kala Hala Hala
- Dr. D.S. Kala, University Kabaddi Coach
   Provident V.V. P
- 4. President, K.U. Sports Council 5. Director D. Lin Sports Council
- 5. Director, Public Relations, K.U.K.
  - Internal distribution in the Department.

Secretary, KUSC.

KURUKSHETRA UNIVERSITY SPORTS COUNCIL