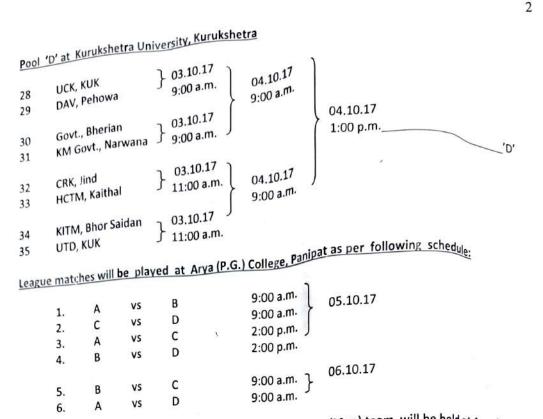

0 | GIMT, Kanipla<br>GMN, Ambala Cantt      | bye<br>bye            | }    | 03.10.17<br>9:00 a.m.  | 04.10.17<br>9:00 a.m. | )                       |
| 21<br>22 | Govt. (PG), A/Cantt<br>AAA Govt., Kalka | bye<br>bye            | }    | 03.10.17<br>11:00 a.m. | . ]                   | 04.10.17<br>1:00 p.m'C' |
| 23<br>24 | Galaxy G.,Dinarpur<br>MN, Shahabad      | 03.10.17<br>9:00 a.m  | . }  | 03.10.17<br>1:00 p.m.  | 04.10.17<br>9:00 a.m. |                         |
| 25       | Govt., Barwala                          | ьуе                   | J    |                        | }                     | × č                     |
| 26<br>27 | RG Govt., Saha<br>SA Jain, A.City       | bye<br>bye            | }    | 03.10.17<br>9:00 a.m.  | J                     |                         |

1



Note: Trials for the selection of Kurukshetra University Chess (Men) team will be held at Arya (P.G.) College, Panipat on 06.10.17 at 11:00 a.m.

- Each team will take with it at least two sets of Chess Boards and Chessmen.
- Teams must be accompanied by Managers along with eligibility particulars, Identity Cards 1. meant for sports purposes), authority letter, copies of Matric and D.M.C. of 10+2 (in case of 2. players studying in Undergraduate classes) and that of Matric, 10+2 and Graduation (in case of players studying in P.G. classes) duly signed/attested by the Principal. The team will not be allowed to participate without above said documents.
- Organizing Secretary is authorized to change the timing (s) of the match (es), if needed in view 3. of local situation, under intimation to