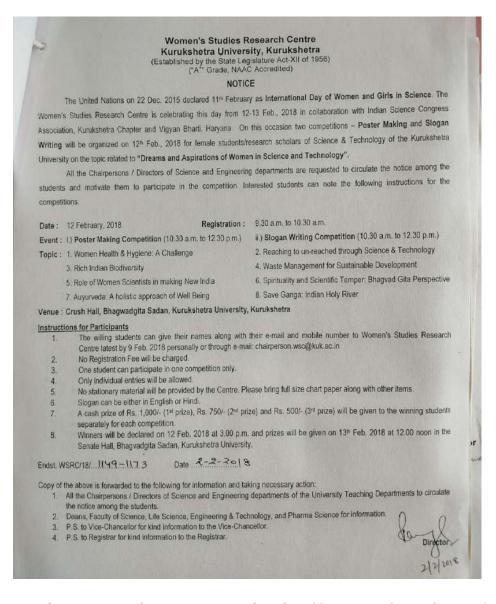

द्यालय के महिला अध्ययन शोध केंद्र द्वारा 16 नवंबर 2017 के आयोजित की गई विश्वविद्यालय स्तर की प्रतियोगिता का आज 20 नवंबर को पुरस्कार वितरण किया गया।

प्रथम पुरस्कार प्राप्त करने वाले छात्र अर्पित गुप्ता को रुपये 2000 का नकद पुरस्कार दिया गया। द्वितीय स्थान प्राप्त करने वाले साहिल को रूपये 1500 का नकद पुरस्कार दिया गया। तृतीय स्थान



कुवि में विजेताओं के साथ महिला अध्ययन शोध केंद्र की निदेशिका प्रो . रंजना अग्रवाल ।

वर्मा, मोहित केमवाल, बसंत कुमार, अमित कुमार तथा इशु प्रत्येक को एक की गई थी। उपरोक्त सभी छात्र विधि हजार रूपये का पुरस्कार दिया गया। के विद्यार्थी हैं।

प्राप्त करने वाले पांच छात्रों प्रियंका यह प्रतियोगिता राष्ट्रीय महिला आयोग, नई दिल्ली के सहयोग से आयोजित



#### Slogan Writing & Poster Making Competitions on International Day of Women and Girls in Science Feb. 12-13, 2018



^foKku esa efgyk ,oa ckfydk vUrjkZ"V<sup>a</sup>h; fnol<sup>\*\*</sup> ds miy{; ij efgyk v/;;u 'kks/k dsUnz] dq#{ks= fo'ofo|ky;] dq#{ks= }kjk Hkkjrh; foKku dkaxzsI laLFkk] dq#{ks= bdkbZ rFkk foKku Hkkjrh gfj;k.kk ds lg;ksx ls nks fnolh; dk;ZØeksa dk vk;kstu 12&13 Qjojh 2018 dks fd;k x;kA bl dk;ZØe esa dq#{ks= fo'ofo|ky; ds fofHkUu foKku rFkk rduhdh foHkkxksa ls yxHkx 150 Nk=kvksa us Hkkx fy;kA dk;ZØe ds izFke fnu vFkkZr~ 12 Qjojh 2018 dks dsUnz }kjk fp+= fuekZ.k rFkk ukjk ys[ku & nks izfr;ksfxrk,a vk;ksftr dh xbZ] ftuds fy, fuEu 'kh"kdksZa dk p;u fd;k x;k Fkk& efgyk LokLF; ,oa LoPNrk&,d pqukSfr] foKku rFkk rduhdh ds ek/;e ls vNwrs fo"k;ksa rd igq;p] le`) Hkkjrh;



Hon'ble Vice-Chancellor Dr. Kailash Chandra Sharma and eminent speakers giving away certificates and cash prizes of Poster M