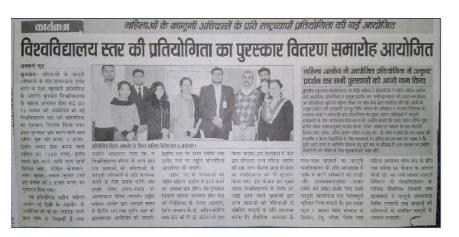

महिलाओं के कानूनी अधिकारों के प्रति जागरूकता उत्पन्न करने हेतु राष्ट्रव्यापी प्रतियोगिता के अन्तर्गत कुरुक्षेत्र विश्वविद्यालय के महिला अध्ययन शोध केंद्र द्वारा 16 नवंबर 2017 के आयोजित की गई विश्वविद्यालय स्तर की प्रतियोगिता का आज 20 नवंबर को पुरस्कार वितरण किया गया।

प्रथम पुरस्कार प्राप्त करने वाले छात्र अर्पित गुप्ता को रुपये 2000 का नकद पुरस्कार दिया गया। द्वितीय स्थान प्राप्त करने वाले साहिल को रूपये 1500 का नकद पुरस्कार दिया गया। तृतीय स्थान



कुवि में विजेताओं के साथ महिला अध्ययन शोध केंद्र की निदेशिका प्रो . रंजना अग्रवाल ।

वर्मा, मोहित केमवाल, बसंत कुमार, अमित कुमार तथा इशु प्रत्येक को एक की गई थी। उपरोक्त सभी छात्र विधि हजार रूपये का पुरस्कार दिया गया। के विद्यार्थी हैं।

प्राप्त करने वाले पांच छात्रों प्रियंका यह प्रतियोगिता राष्ट्रीय महिला आयोग, नई दिल्ली के सहयोग से आयोजित



#### Slogan Writing & Poster Making Competitions on International Day of Women and Girls in Science Feb. 12-13, 2018



^foKku esa efgyk ,oa ckfydk vUrjkZ"V<sup>a</sup>h; fnol<sup>\*\*</sup> ds miy{; ij efgyk v/;;u 'kks/k dsUnz] dq#{ks= fo'ofo|ky;] dq#{ks= }kjk Hkkjrh; foKku dkaxzsI laLFkk] dq#{ks= bdkbZ rFkk foKku Hkkjrh gfj;k.kk ds lg;ksx ls nks fnolh; dk;ZØeksa dk vk;kstu 12&13 Qjojh 2018 dks fd;k x;kA bl dk;ZØe esa dq#{ks= fo'ofo|ky; ds fofHkUu foKku rFkk rduhdh foHkkxksa ls yxHkx 150 Nk=kvksa us Hkkx fy;kA dk;ZØe ds izFke fnu vFkkZr~ 12 Qjojh 2018 dks dsUnz }kjk fp+= fuekZ.k rFkk ukjk ys[ku & nks izfr;ksfxrk,a vk;ksftr dh xbZ] ftuds fy, fuEu 'kh"kdksZa dk p;u fd;k x;k Fkk& efgyk LokLF; ,oa LoPNrk&,d pqukSfr] foKku rFkk rduhdh ds ek/;e ls vNwrs fo"k;ksa rd igq;p] le`) Hkkjrh;



Hon'