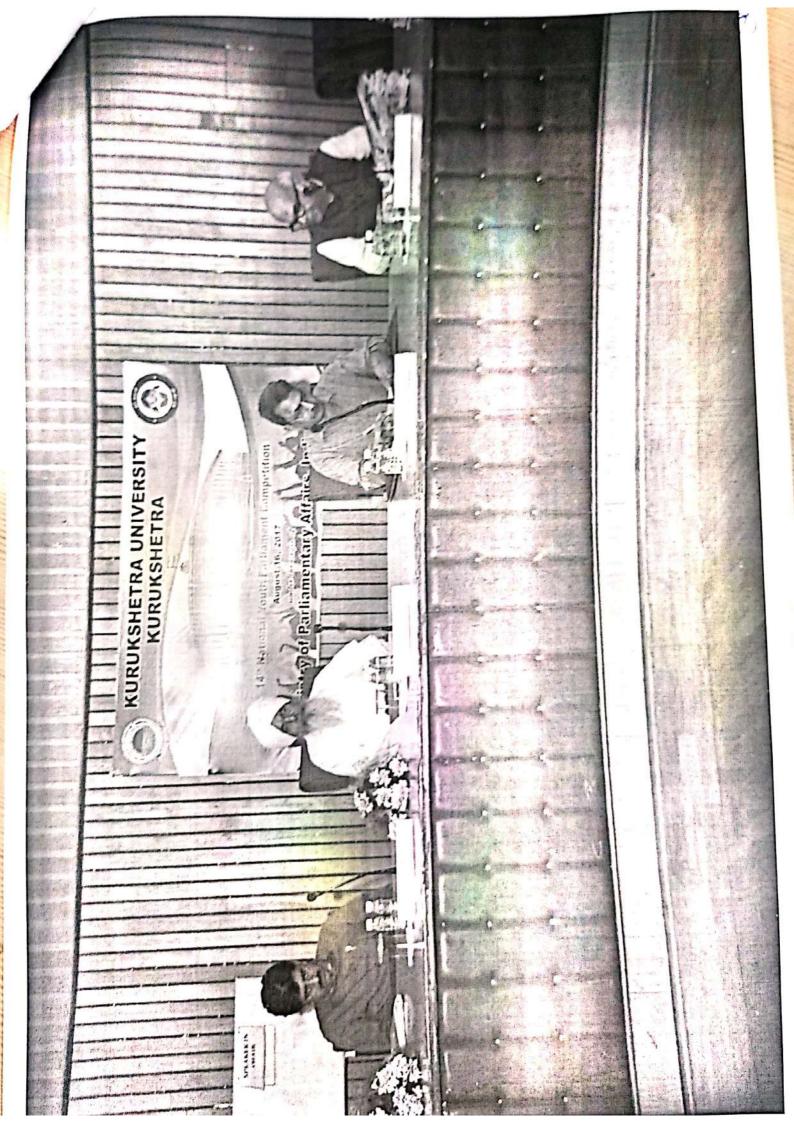

# 14<sup>TH</sup> National Youth Parliament

August 16, 2017 Venue: Faculty Lounge MINUTE-TO-MINUTE PROGRAMME

- 10:55 Arrival of the Guests outside Faculty Lounge
- 11:00 Arrival of the Guests in the Faculty Lounge
- 11:00 11:05 Lightening of the Ceremonial Lamp
- 11:05 11:10, Formal welcome and About the National Youth Parliament Scheme
- 11:10 12:05 Session of National Youth Parliament
- 12:05 12:08 Address by Sh. Gurdial Singh Saini, Ex-Member of Parliament, Lok Sabha, Kurukshetra
- 12:08 12:11 Address by Dr. Tankeshwar Kumar, Vice-Chancellor, GJU S&T, Hisar
- 12:11 12:14 Address by Dr. Vijay Saigal, Group Coordinator
- 12:14 12:19 Address by Dr. Kailash Chandra Sharma, Vice-Chancellor, Kurukshetra University, Kurukshetra
- 12:19 12:25 Distribution of Certificates to the students
- 12:25 National Anthem

Sh. Gurdial Singhii Saini

Kurukshetra University, Kurukshetra is going to organize group level competition under the 14<sup>th</sup> National Youth Parliament Scheme on August 16, 2017 at 10:30 AM in the Faculty Lounge under the direction of Ministry of Parliamentary Affairs (MPA), Govt. of India. As per MPA guidelines, a sitting or Ex-Member of Parliament should be present for evaluating the Youth Parliament Competition.