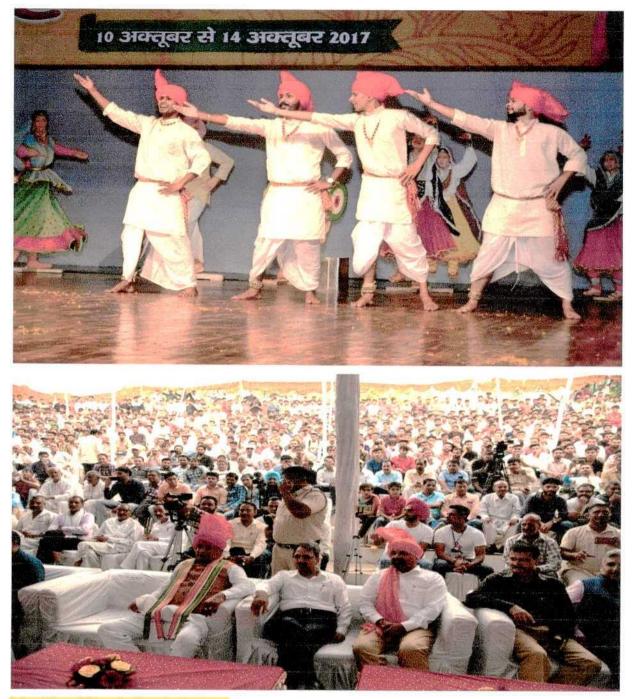

anguage, Haryanvi Skit, Haryanvi Lok-Geet,Haryanvi Bhajan,Raagni,Haryanvi Gazal,Haryanvi Orchestra. Haryanvi Folk Instrument (Solo),Haryanvi One-Act-Play,On the Spot Painting on Haryana Jan-Jiwan, Exhibition of Painting on Haryana Jan-Jiwan,Haryanvi Folk Costumes Competition (Male & Female),Mono-Acting,Haryanvi Solo Dance (Male & Female),Haryanvi Group Dance.Haryanvi Group Song,Haryanvi Poetry,Haryanvi Pop Song,Saang (The Folk theatre form of Haryana),Old Antique Haryanvi Collection Exhibition,Chaupal,Rasiya Group Dance Haryanvi,Haryanvi Quiz,Short Film (in ,Haryanvi or on Haryana) maximum 15 minutes,Tie of Haryanvi Turban (Pagari),Rituals, Haryanvi Best Selfi,Fuljhari Duet Raagani Competition were organized.

Deptt.of Youth & Cultural Affairs, Kurukshetra University, KURUKSHETRA-136119.



**Inter Zonal Youth Festival:** Inter Zonal Youth Festival was organized by this Department from 10<sup>th</sup> to 12<sup>th</sup> Nov 2017. All the recommended teams of Zonal Youth Festival of six zones participated in this festival and got position. 1500 winner students of six zone participated in this festival was organized at KU Campus. The overall Trophy was given to Arya P.G College Panipat. The Chief Guest Dr Kailesh Chander Sharma, Vice Chancellor KUK awarded the Trophy to the winner teams. It was an amazing festival. The winner students participated in the Music, Dance, Theatre, Literary and Fine Arts in 42 events. The winner students of Zonal participated in the Inter Zonal Youth Festival.

Cultural Affairs, a University, KURUKSHETRA-136119.



#### North Zone Inter University