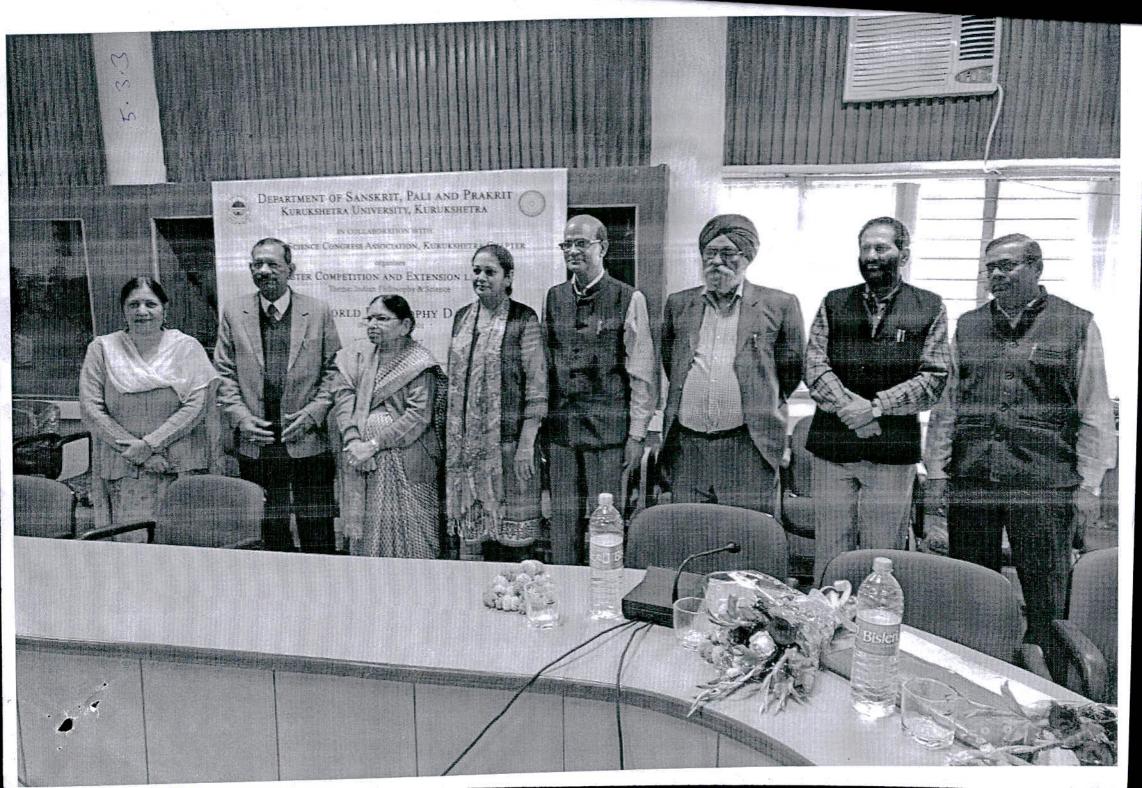

Willer 9/8/17

DEFAKIMENI UF SANSKKII, FALL & FKAKKII in collaboration with **Indian Science Congress Association** organises POSTER COMPETITION AND EXTENSION LECTURE WORLD PHILOSOPHY DAY 🕹 विश्वबर्श्वानाबिबर्झः (PROPOSED BY UNESCO) 16-11-2017, Thursday • CHIEF SPEAKER: Prof. Vijaya Rani Former Professor and Chairperson, Dept. of Sanskrit, Pall&s Prakit, KOK OCHIEF GUESTE Prof. Virendra Alankar Depts of Sanskrit, Runjab University, Chandigarh • PRESIDED OVER BY: Prof. Inder Mohan Singh Valmildi Chair, Runjabi University, Patiala Timings: Poster Competition: 9.00 AM- 11.30 AM (In the Library) Extension Lecture: 11.45 AM Venues Seminar Hall, Dept. of Ancient Indian History, Culture & Archaeology, KUK Your gracious presence is solicited. Dr. Lalit Kumar Gaur Dr. S.M.Mishra, Dr. Vibha Aggarwal Chairman Conveners