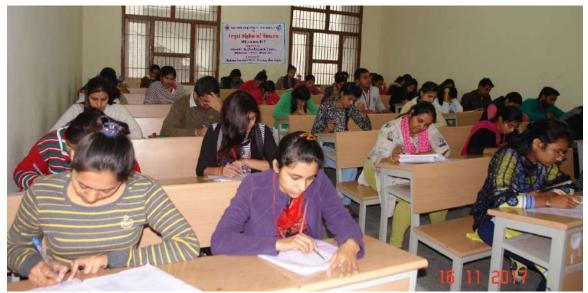

Willer 9/8/17

DEFAKIMENI UF SANSKKII, FALL & FKAKKII in collaboration with **Indian Science Congress Association** organises POSTER COMPETITION AND EXTENSION LECTURE WORLD PHILOSOPHY DAY 🕹 विश्वबर्श्वानाबिबर्झः (PROPOSED BY UNESCO) 16-11-2017, Thursday • CHIEF SPEAKER: Prof. Vijaya Rani Former Professor and Chairperson, Dept. of Sanskrit, Pall&s Prakit, KOK OCHIEF GUESTE Prof. Virendra Alankar Depts of Sanskrit, Runjab University, Chandigarh • PRESIDED OVER BY: Prof. Inder Mohan Singh Valmildi Chair, Runjabi University, Patiala Timings: Poster Competition: 9.00 AM- 11.30 AM (In the Library) Extension Lecture: 11.45 AM Venues Seminar Hall, Dept. of Ancient Indian History, Culture & Archaeology, KUK Your gracious presence is solicited. Dr. Lalit Kumar Gaur Dr. S.M.Mishra, Dr. Vibha Aggarwal Chairman Conveners