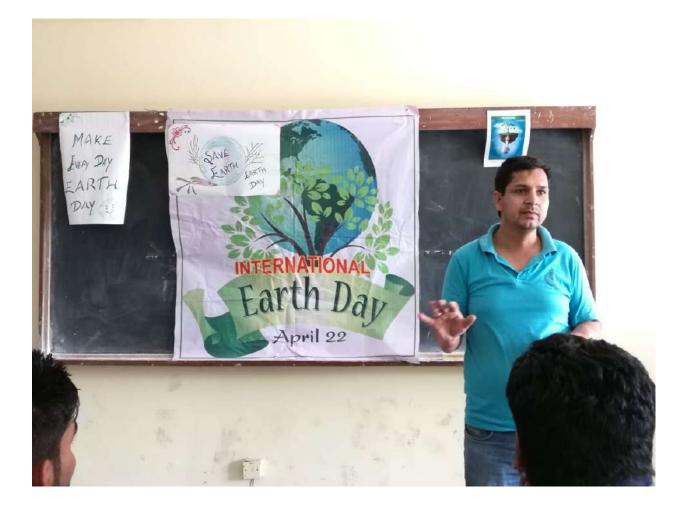

href="statisaini123">statisaini23@gmail.com</a>, Shiyani Vashish <shiyani\_2705@rediffmail.com</a>, Simran <simrangungash@gmail.com>, Vijay <vijy876321@gmail.com>, Kukul <a href="statisaini123@gmail.com">statisaini123@gmail.com</a>, Kukuar <a href="statisaini123@gmail.com">statisaini23@gmail.com</a>, Kavita Rani <<a href="statisaini123@gmail.com"

Dear Students

There will be Pre Diwali Celebration on 02.11.2018 at 11:00AM Schedule of Diwali Celebration

1. Quiz Competition (Lecture Room Ground floor)

Round 1 - Current Affairs Round 2 - Electronics (Basics) Round 3 - Buzzer Round

2. Dia Design and Craft making (Dia's and Chart Paper will be provided)

3. Interclass Rangoli Competition

Attractive prizes are there for the winners. Yours presence is required.

Thanks Student Coordinators



#### INSTITUTE OF LAW

#### KURUKSHETRA UNIVERSITY KURUKSHETRA

26

#### (Established by the State Legislature Act X11 of 1956)

("A+" Grade, NAAC Accredited)

#### Dated 31-08-2018

The Gender Sensitization Committee will select two students (one boy, one girl) as Gender Champions. The interested students may submit their application forms alongwith all necessary documents till September 10,2018 to the undersigned. For any clarifications students named below may be contacted

Mr.Sahil Anna
 Ms.Kalpana
 Mr.Simar

4. . .

9<sup>th</sup> Semester 7<sup>th</sup> Semester 7<sup>th</sup> Semester 8950744324

Convener

Gender Sensitization Committee

ector E OF LAW sitv 36119

Institute of law Kuruleshetra University Kunkshetsa

Notice

The following students have been selected Grender Champio