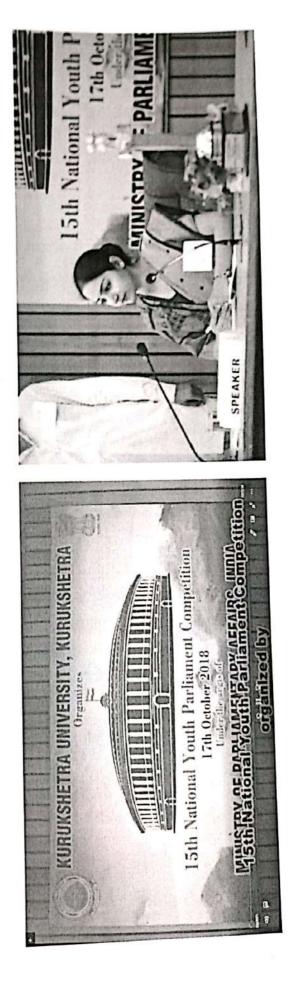

#### Subject:- 15<sup>th</sup> National Youth Parliament Competition, 2018-19 in Universities / Colleges

As you may be aware, Ministry of Parliamentary Affairs runs the scheme of Youth Parliament Competition in association with willing and interested Universities/ Colleges across India. The main objective of the scheme is to strengthen the roots of democracy, inculcate healthy habits of discipline, tolerance of views of others & to spread awareness about Parliamentary functions and procedures amongst the Student Community.

2. This Ministry has initiated the process to conduct the 15<sup>th</sup> National Youth Parliament Competition, 2018-19 in association with 45 Universities / Colleges of the Country. In this direction, this Ministry has divided 45 Universities/ Colleges, who are participating in 15<sup>th</sup> National Youth Parliament Competition 2017-18, into 07 (Seven) Groups and each Group has been placed under a Group Coordinator, who has been appointed by this Ministry from amongst the participating institutions. A list showing the names of the Universities/ Colleges placed under 7 Groups & the Group Coordinators is enclosed for ready reference.

3. The competition will be held in two stages -the first stage at the group level for which the participating institutions have been divided into groups as mentioned above and second stage at National level between the winners of the various groups. All Universities/ Colleges may kindly note that the last date to complete the Group Level Competition is 30 November 2018 and in no case the request to extend the last date will be entertained from any institution.