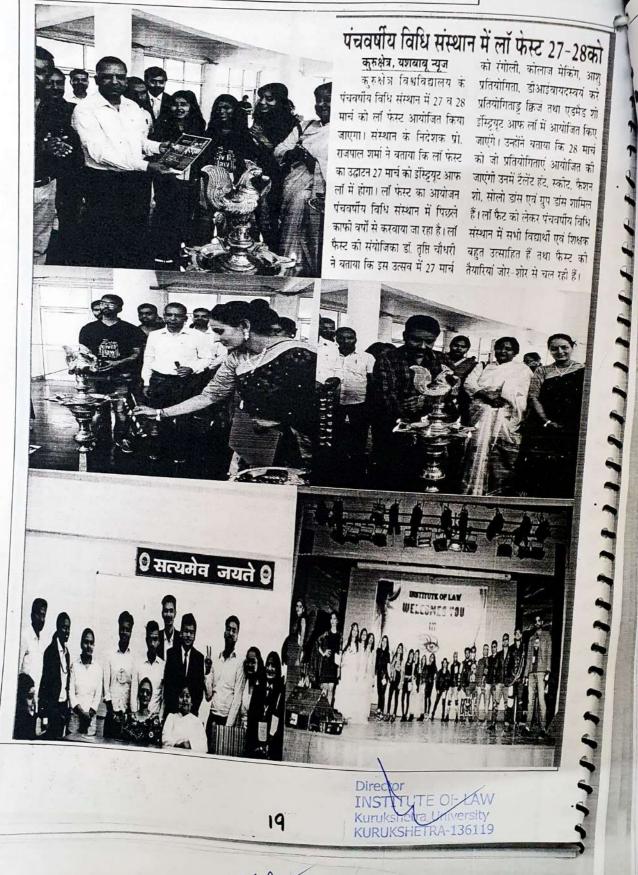

participants should not be inappropriate approved by the teacher in-charge of the event.

5. Vulgarity is strictly prohibited. Any form of obsceni disqualification.

-the faction show and

Kuruk tra University KURUKSHETRA-136119



# GROUP DANCE (GROUPE DANSE)

Dancing is the language of the soul. It is the time when participants can set their souls free and let the music speak to their body, unwinding their dance story.



- 6. There shall be strict penalty on students who have any vulgarity in their final
- 7. Auditions shall be conducted from the institute to approve the songs, style
- and format of the performance by the teacher-in charge.
- 9. All the participants shall reach 30 minutes before the scheduled time of the

F OF LAW

- - 18

#### **GLIMPSES OF LAW FEST**

केयूके वि च कल



199



| SCHEE | DULE  |
|-------|-------|
| JUILL | , OLL |

1

.....

.

......

| EVENTS                                                                                                                                | TIMINGS                       | THEME            |
|---------------------------------------------------------------------------------------------------------------------------------------|-------------------------------|------------------|
| 27 <sup>TH</sup> March 2019, Venue:                                                                                                   | Inst <sup>11</sup> ute of Law |                  |
| Rangoli (Quas-e- Qazah)                                                                                                               | 8:00am-10a