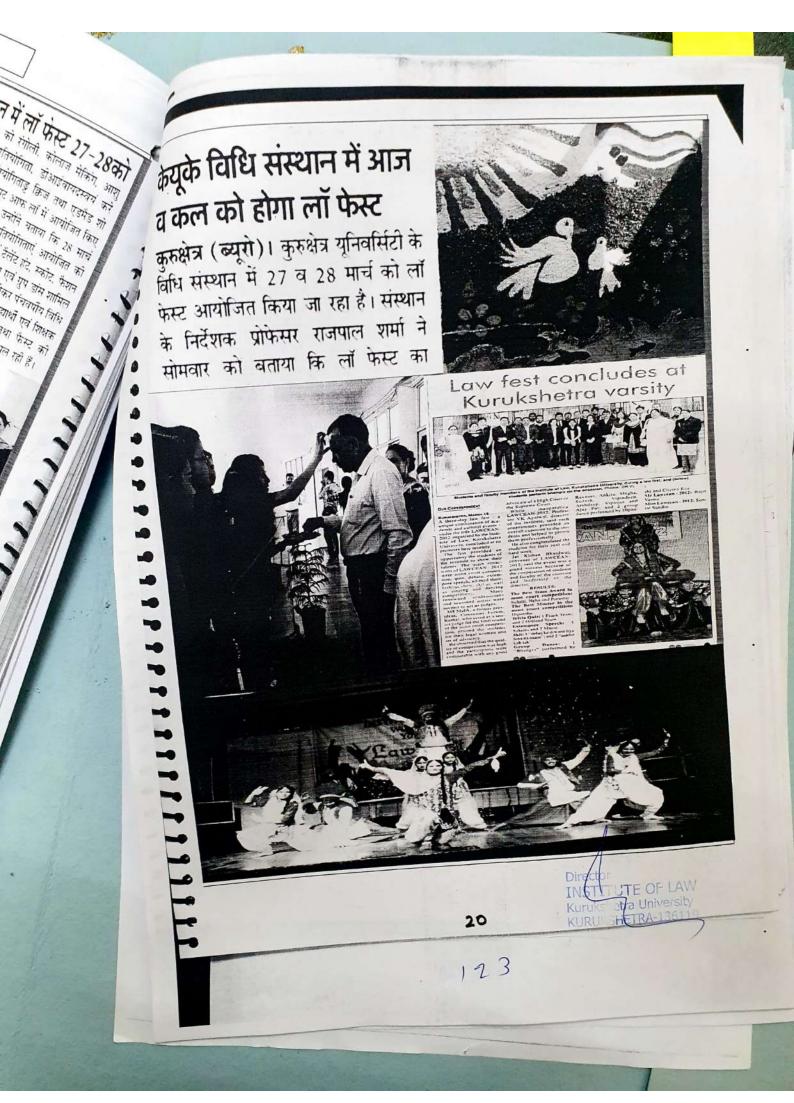

pants should not be inappropriate approved by the teacher in-charge of the event.

5. Vulgarity is strictly prohibited. Any form of obsceni disqualification.

-the faction show and

Kuruk tra University KURUKSHETRA-136119



# GROUP DANCE (GROUPE DANSE)

Dancing is the language of the soul. It is the time when participants can set their souls free and let the music speak to their body, unwinding their dance story.



- 6. There shall be strict penalty on students who have any vulgarity in their final
- 7. Auditions shall be conducted from the institute to approve the songs, style
- and format of the performance by the teacher-in charge.
- 9. All the participants shall reach 30 minutes before the scheduled time of the

F OF LAW

- - 18

#### **GLIMPSES OF LAW FEST**

केयूके वि च कल



199



| SCHEE | DULE  |
|-------|-------|
| JUILL | , OLL |

1

.....

.

......

| EVENTS                                                                                                                                | TIMINGS                       | THEME            |
|---------------------------------------------------------------------------------------------------------------------------------------|-------------------------------|------------------|
| 27 <sup>TH</sup> March 2019, Venue:                                                                                                   | Inst <sup>11</sup> ute of Law |                  |
| Rangoli (Quas-e- Qazah)                                                                                                               | 8:00am-10am