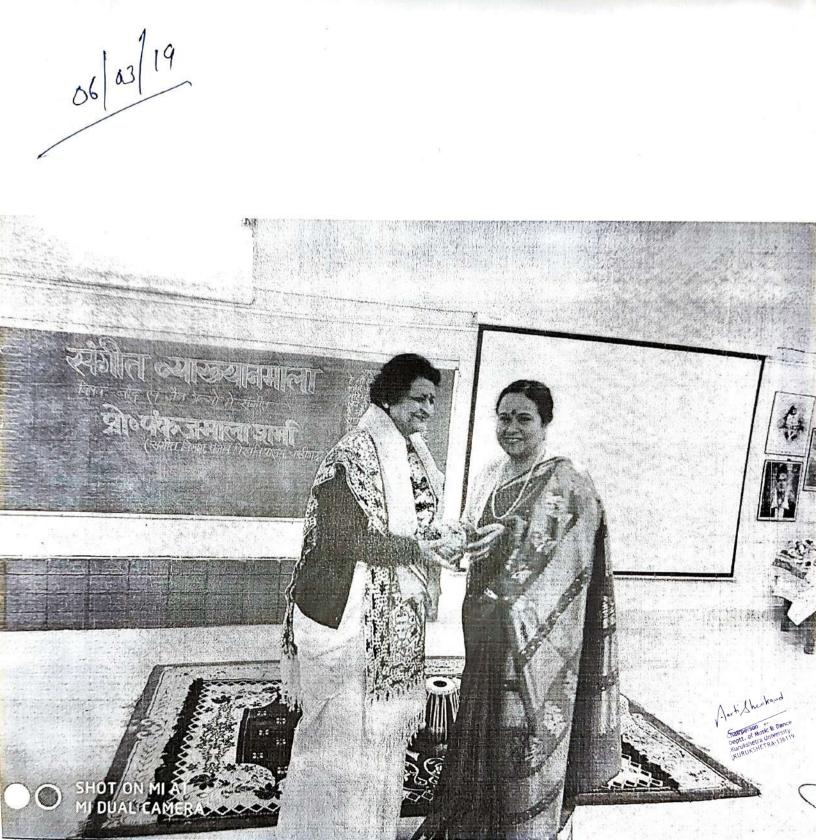

eptt. of Mathematics K.U. KURUKSHETRA

13

10

## DIPARTMENT OF MATHPMATICS KURI KSHUTRA UNIVERSITY, LURU, SHUTRA

1

A THE SALE OF THE

### NOTICE

Department of Macheman as is a black of the Constant duction to include at 10.00 at 10.00 at an onwards at University Score Constant is 11.00 at 20.00 growate in second strainer.

CHAIRMAN Chairman Deptt. of Mathematics K.U. KURUKSHETRA

Chairman Deptt. of Mathematics K.U. KURUKSHETRA

41

12

?

10



## DEPARTMENT OF MATHEMATICS KURUKSHI TRA UNIVERSITY, KURUKSHULUA In the state of the first sector of the secto

#### SOLUCE

11:00 an onwards withe Pischard Kanniken of the sold then they and stakents are invited to attend the same.

5-11 Chairman PANAN Deptt. of Mathematics K U KUPUKSHETRA

Chairman Deptt. of Mathematics K.U. KURUKSHETRA

41





Pre-Camp (7 days camp) orientation programme was organized at Students Home. Main focus was upon Constitution of different Committees and their modus-operation. All committees were assigned their respective tasks. Main objective of 7 days camp was Personally Development of Youth in Nation Building. The object was we discussed with students and their suggestions for best efforts to be performed at Pabnawa village were discussed so that maximum participation of Youth and adults can be ensured.

#### NATIONAL YOUTH DAY ON JANUARY 12, 2019

January 12, 2019 was celebrated as National Youth Day at Student Home. An interaction session was organised in which all the NSS Volunteers presented their views.

#### **REPUBLIC DAY CELEBRATION ON JANUARY 26, 2019**

January 26, 2019 was celebrated as