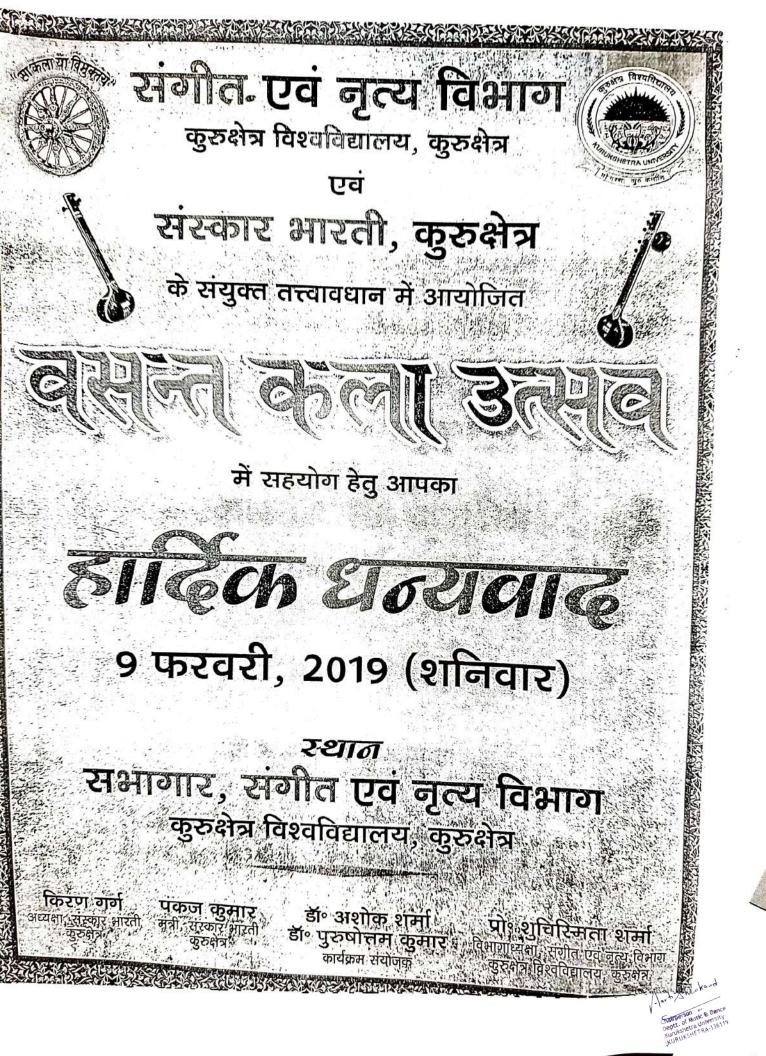

tt. of Mathematics K.U. KURUKSHETRA

13

10

## DIPARTMENT OF MATHPMATICS KURI KSHUTRA UNIVERSITY, LURU, SHUTRA

1

A THE SALE OF THE

### NOTICE

Department of Macheman as is a black of the Constant duction to include at 10.00 at 10.00 at an onwards at University Score Constant is 11.00 at 20.00 growate in second strainer.

CHAIRMAN Chairman Deptt. of Mathematics K.U. KURUKSHETRA

Chairman Deptt. of Mathematics K.U. KURUKSHETRA

41

12

?

10



## DEPARTMENT OF MATHEMATICS KURUKSHI TRA UNIVERSITY, KURUKSHULUA In the state of the first sector of the secto

#### SOLUCE

11:00 an onwards withe Pischard Kanniken of the sold then they and stakents are invited to attend the same.

5-11 Chairman PANAN Deptt. of Mathematics K U KUPUKSHETRA

Chairman Deptt. of Mathematics K.U. KURUKSHETRA

41





Pre-Camp (7 days camp) orientation programme was organized at Students Home. Main focus was upon Constitution of different Committees and their modus-operation. All committees were assigned their respective tasks. Main objective of 7 days camp was Personally Development of Youth in Nation Building. The object was we discussed with students and their suggestions for best efforts to be performed at Pabnawa village were discussed so that maximum participation of Youth and adults can be ensured.

#### NATIONAL YOUTH DAY ON JANUARY 12, 2019

January 12, 2019 was celebrated as National Youth Day at Student Home. An interaction session was organised in which all the NSS Volunteers presented their views.

#### **REPUBLIC DAY CELEBRATION ON JANUARY 26, 2019**

January 26, 2019 was celebrated as l