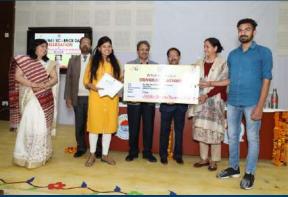

Then, the Innovision-2019 competition winners were felicitated at the hands of chief guest Dr. Uddhan K. Bharali. Finally, the event closed by felicitating the speaker and vote of thanks by Dr. Srinadh and followed by national anthem.

### WINNERS OF INNOVISION-2019 COMPETITION

Feb. 28th 2020