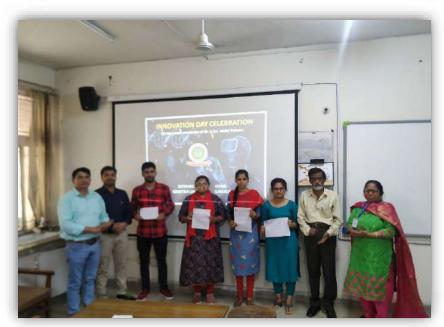

EDUCATIONAL TRIP TO CACTUS GARDEN,
PANCHKULA

**INNOVATON DAY 2019** 

**FLOWER FEST 2020** 

Intra-departmental Competition of Botanical Association, 2020

Initiating National Campaign on Tree Plantation,
Van mahotsav 2020