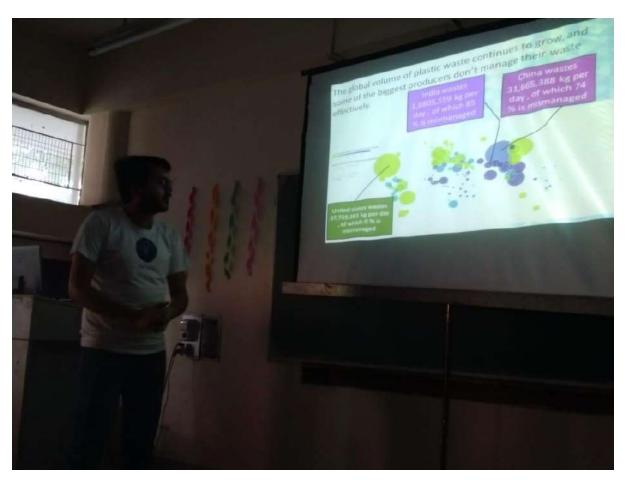

## Swachhta Hi Seva Abhiyan (27.09.2019)

Š 'Plastic Waste' on the focus of this year, 'Swachhta Hi Seva Abhiyan'. Students and faculty the masses. Dr. Taruna. C. Dhall (Principal, ITTR) oriented the students about management of MHPD This campaign aimed at fulfilling Mahatma Gandhi's dream of 'Clean India' by mobilizing waste was segregated and necessary arrangements were made for the recycling and disposal of collected plastic waste from within and outside the premises of institute. The collected plastic Hi Seva Abhiyan' was organized in the institute on 27.09.2019 as per directions of