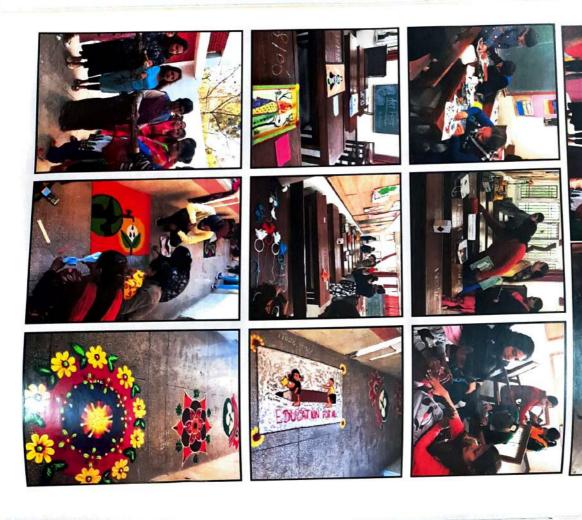

EDUCATIONAL TRIP TO CACTUS GARDEN,
PANCHKULA

**INNOVATON DAY 2019** 

**FLOWER FEST 2020** 

Intra-departmental Competition of Botanical Association, 2020

Initiating National Campaign on Tree Plantation,
Van mahotsav 2020

Online National Level Celebration of International Biodiversity Day, 2020

Launching of First issue of E-Magazine Palaash Kunj by Vice-Chancellor Nita Khanna