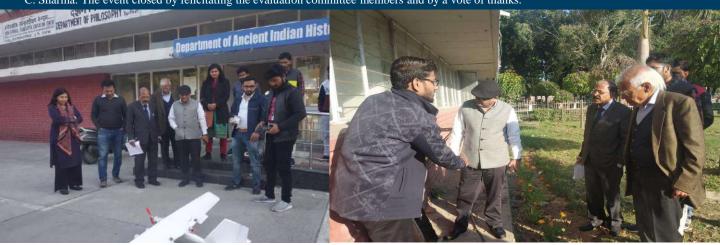

A total 16 out of 20 teams successfully executed their projects and participated in the final assessment. The assessment was done based on various criteria, i.e. majorly development of prototype, go to market strategy, target market and competitive advantage, by the evaluation committee members. 5 out of 16 ideas/proposals in various categories were chosen as final winners. It was proposed by evaluation committee members and PAG –KUTIC that, these 5 best ideas shall present the proof of concept/prototype that has potential for translating into a product during the National Science Day on dated 28th February 2020 in the presence of eminent personality *i.e.* Dr. Uddhab K. Bharali, a Padmashri Awardee (2019) for Science & Engineering-Grassroots Innovation and worthy Vice Chancellor of KUK, Dr. Kailash C. Sharma. The event closed by felicitating the evaluation committee members and by a vote of thanks.