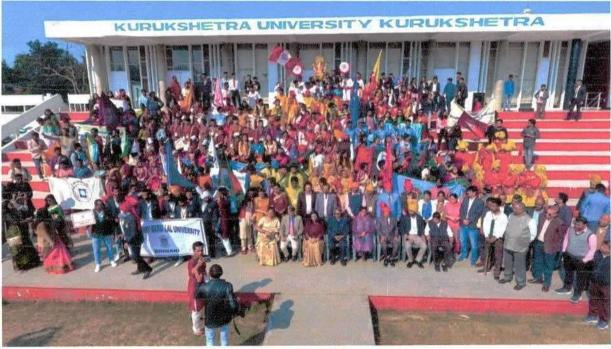

,
Kurukshetra University,
KURUKSHETRA-136119





South Asian University Youth Festival 2019-20

SAUFEST:- Kurukshetra University, Kurukshetra got the privilege to host the 13<sup>th</sup> SAUFEST at the University Campus from 24<sup>th</sup> to 28<sup>th</sup> February, 2020. In this event, about 600 student artists who are outstanding performers of culture in their respective events from South Asian Countries – India, Bangladesh, Bhutan, Afghanistan, and Nepal participated. Various renowned personalities were invited in the festival. It was a great event and all the students and volunteers enjoyed this festival. The KUK Team presented elocution and Group Song Indian during SAUFEST 2020

Deptt. of Youth & Cultural Affairs, Kurukshetra University, KURUKSHETRA-136119.

#### SAUFEST 2020





Deptt.of Youth & Cultural Affairs, Kurukshetra University, KURUKSHETRA-136119.



# DEPARTMENT OF YOUTH & CULTURAL AFFAIRS KURUKSHETRA UNIVERSITY, KURUKSHETRA

DY(A) 26 Date 2-1-2023

(Established by the State Legislature Act XII of 1956)
('A' Grade, NAAC Accredited)

#### Dr. Maha Singh Poonia

| Director | Session 2017-18 |
|----------|-----------------|
|          |                 |

| ector |                                              | 26221011 5011-19                                                       |                 |
|-------|----------------------------------------------|------------------------------------------------------------------------|-----------------|
| Sr No | Name of College and Zone                     | Date of Zonal Festival