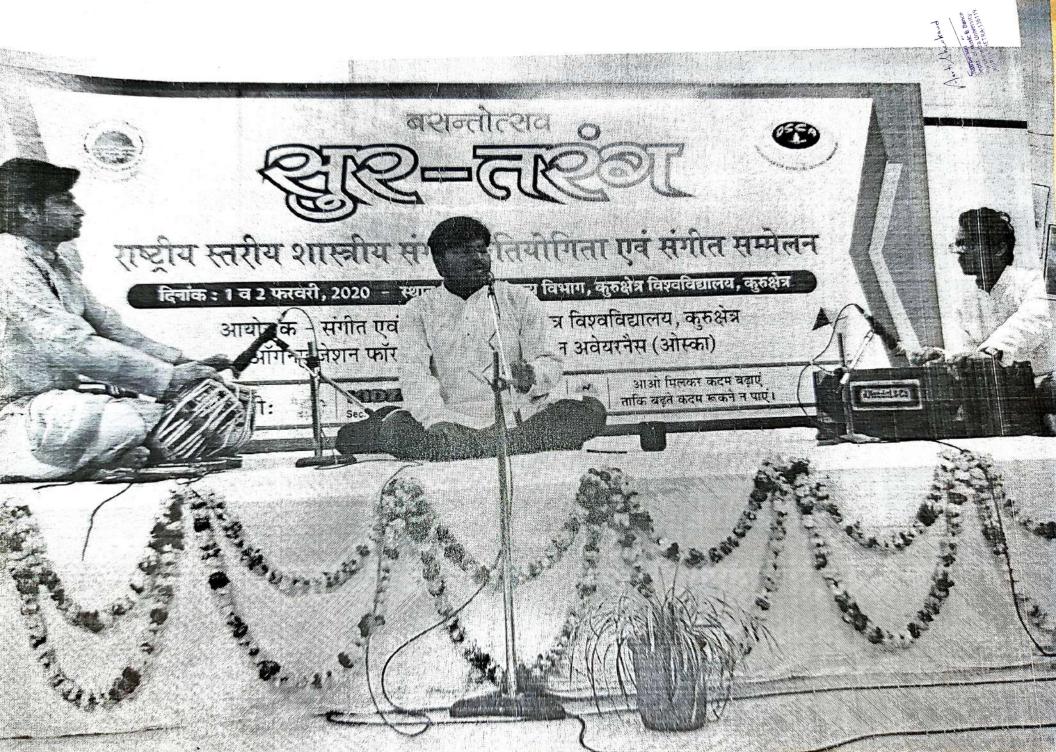

| Dr. Jasmeet Guleh                                      |

### Hindi Diwas 2019 at Institute of Mass Communication





### DEPARTMENT OF MATHEMATICS KURUKSHI TRA UNIA RSITA. KURUKSHI TRA

### NUMBER

Department of Mathematics is using to which a the Virginial Lunctum of Early 2019 of 11:00 am onwards in the RK Sadan, KUK. All the staff members and students are invited to attend the same.

> Chalman Depti. of Mainematics K.U. KURUKSHETRA

Deptt. of Mathematics K.U. KURUKSHETRA



### VOTULE

Department of Mathematics is will be set to do the LOHRI life STIVAL on 1 and 2020 at 12:00 noon onwards in the Department of Mathematics. All the staff members and students are invited to artend the same.

for Chalifford Control of Mathematics

Chairman

Deptt. of Mathematics K.U. KURUKSHETRA





### संस्कार भारती

कुरुक्षेत्र इकाई



### संगीत एवं नृत्य विश्वाग्

कुरुक्षेत्र विश्वविद्यालय

ैं के संयुक्त तत्वावधान में फुरुबेन विश्वपिषात्त्व के आर.के.सक्प सभागार में गुरुपूजन उत्सव पर आयोजित कार्यक्रम में आप सादर आमंत्रित हैं ।

मुख्य अतिथि :

कार्यक्रम अध्यक्षः

विशिष्ट अतिथिः

श्री सभाष स्धा जी

प्रो॰ आर॰-के॰-देशवाल प्रो॰ सुरेश गोपाल श्रीखण्डे

विधायक थानेसर न्त्रोवस्टन्सु वि॰ कुरुक्षेत्र े सुप्रसिद्ध शास्त्रीय गायक

संवत् २०७६ युगाद् ५१२१

आषाढ़ मास द्वादशी तिथ शुर्क गर्म | सायं 4:00 | कू.वि. कुरुक्षेत्र

गुरुपूजन एवं गायंन

कलाकार

### प्रोफेसर ए॰ यशपाल-

प्रतिष्ठित शास्त्रीय गायक , आगरा घराना

तबला संगत, श्री जयदेव जी पटियाला

किरण गर्ग अध्यक्ष संस्कार भारती, कुरुक्षेत्र



निवेदकः

प्रो॰ शुचिस्मिता

अधिष्ठाता व विभागाध्यक्ष, संगीत एवं नृत्य विभाग क्रक्षेत्र विश्वविद्यालय, क