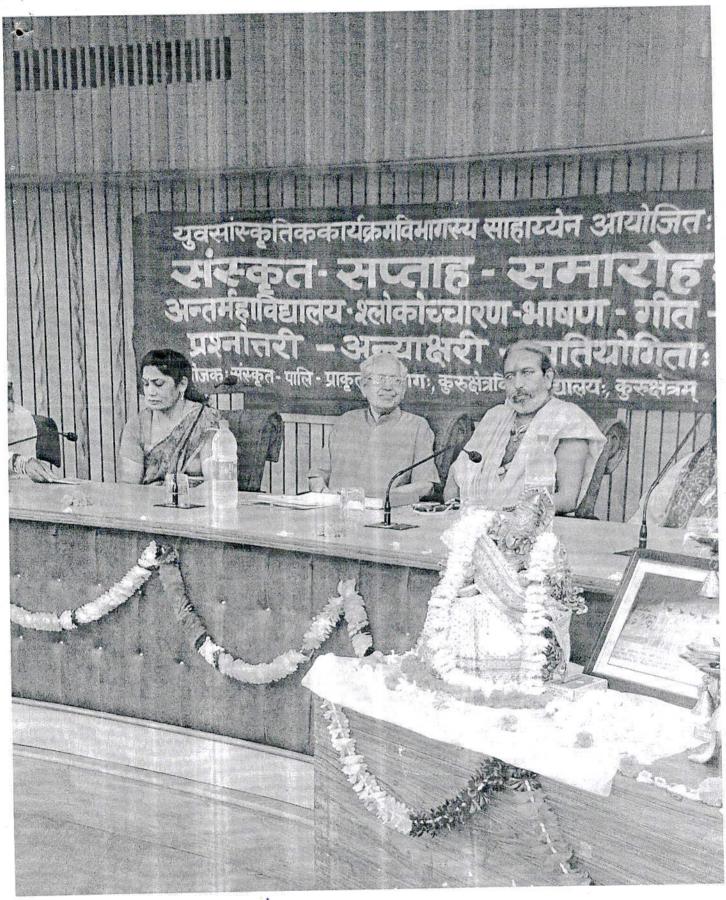

### DEPARTMENT OF SANSKRIT, PALL& PRAKRIT

Letter No.: SD/2019/F-112/ 1162

Date: 24 07 2019

### Sab: - Celebration of Sanskrit Week,

It is submitted that as in the previous years, the Department of Sanskrit. Pali & Prakrit has decided to celebrate the Sanskrit Week from 13.08.2019 to 19.08.2019 with the joint collaboration of the Department of Youth & Cultural Affairs. K.U.K in which Sanskrit Declamation. Sanskrit Shloka Recitation, and Sanskrit Quiz etc. are to be organized. The students of different affiliated colleges/Sanskrit institutions of the University and renowned Sanskrit Poets will participate in the above competitions on the occasion. The estimated expenditure to be incurred on the above programme is as under: