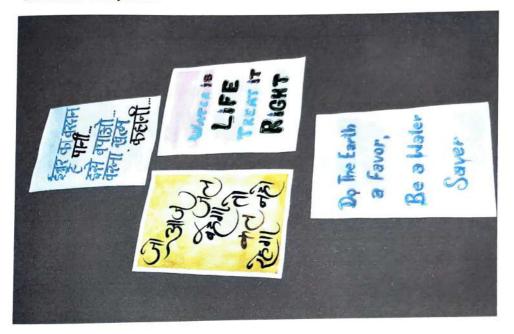

students, Dean Students' Welfare, Prof. Pawan K. Sharma awarded students with certificates and plants.































#### SLOGAN WRITING COMPETITION

This competition was again an initiative to spread awareness regarding importance of water and plants. To show the importance of water in every one's life a maximum number of slogans were prepared by students of different teaching departments with the idea to spread these messages to maximum people so that they can also join us in this campaign to save water for those who are facing its scarcity. This competition was adjudged by Dr. R. S. Pathania and Dr. Minakshi Suhag from University Teaching Department. To encourage the students, Dean Students' Welfare, Prof. Pawan K. Sharma awarded students with certificates and plants.











### PRESENTATION CUM DEMONSTRATION COMPETITION (with PPT)

The contest focused on generating awareness against misuse and abuse of water to let the students know the reasons of its scarcity and to chalk out ways and means to preserve it. Students gave brilliant presentations in English, Hindi and Punjabi language. Most of the students considered population increase, industrial expansion and outdated agricultural practices responsible for water scarcity. The competition was adjudged by Dr. Sushila Chauhan and Dr. Neeraj Batish.

















NSS (UTD) organized series of competitions in Department of Chemistry to spread the awareness among students against Single use plastic on **18-10-2019 and 19-10-2019**. The various categories of competitions were oral presentation, poster