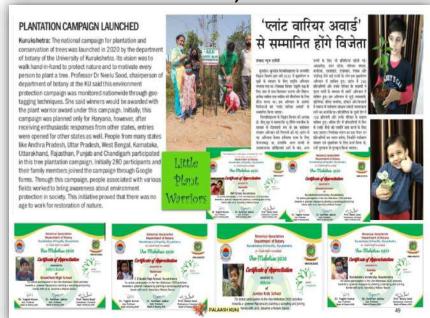

EDUCATIONAL TRIP TO CACTUS GARDEN,
PANCHKULA

**INNOVATON DAY 2019** 

**FLOWER FEST 2020** 

Intra-departmental Competition of Botanical Association, 2020

Initiating National Campaign on Tree Plantation,
Van mahotsav 2020

Online National Level Celebration of International Biodiversity Day, 2020

Launching of First issue of E-Magazine Palaash Kunj by Vice-Chancellor Nita Khanna