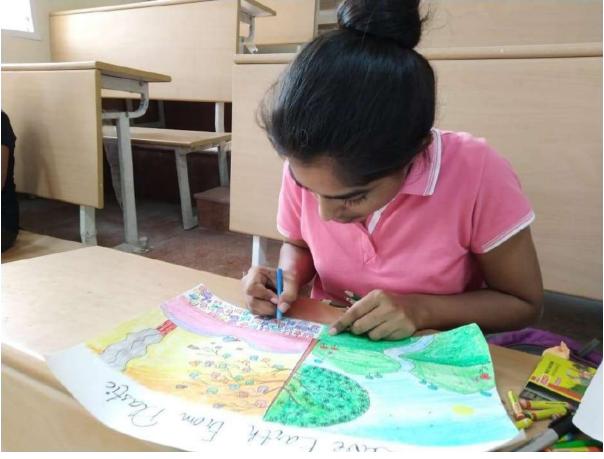

## Swachhta Hi Seva Abhiyan (27.09.2019)

Š 'Plastic Waste' on the focus of this year, 'Swachhta Hi Seva Abhiyan'. Students and faculty the masses. Dr. Taruna. C. Dhall (Principal, ITTR) oriented the students about management of MHPD This campaign aimed at fulfilling Mahatma Gandhi's dream of 'Clean India' by mobilizing waste was segregated and necessary arrangements were made for the recycling and disposal of collected plastic waste from within and outside the premises of institute. The collected plastic Hi Seva Abhiyan' was organized in the institute on 27.09.2019 as per directions of