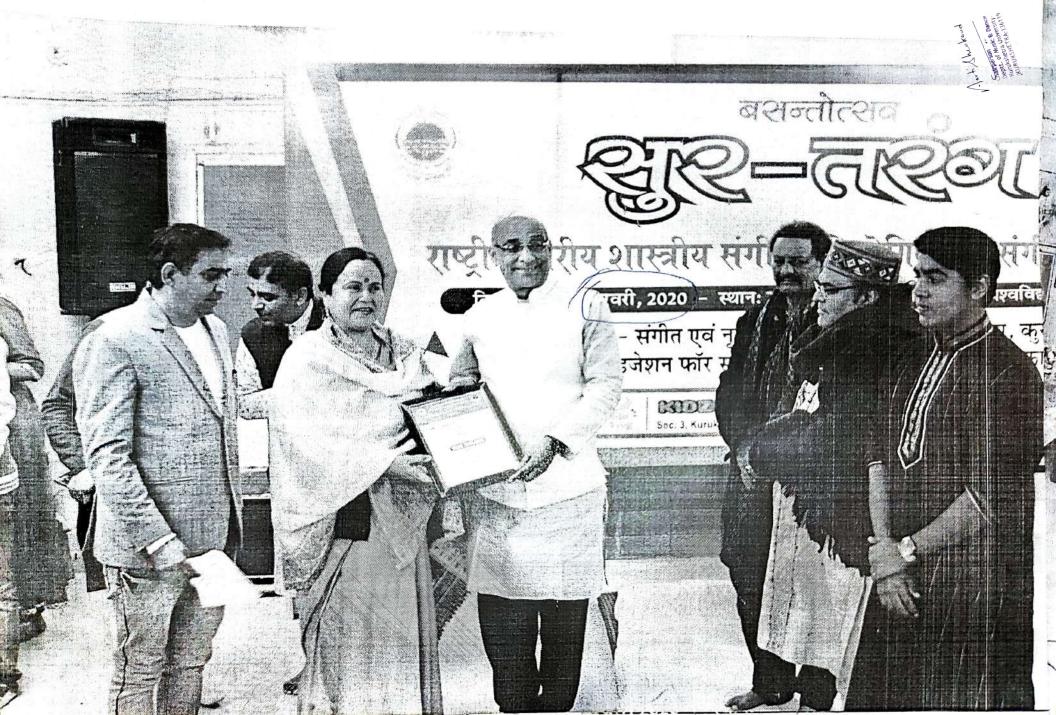

| Dr. Jasmeet Guleh                                      |

### Hindi Diwas 2019 at Institute of Mass Communication





### DEPARTMENT OF MATHEMATICS KURUKSHI TRA UNIA RSITA. KURUKSHI TRA

### NUMBER

Department of Mathematics is using to which a the Virginial Lunctum of Early 2019 of 11:00 am onwards in the RK Sadan, KUK. All the staff members and students are invited to attend the same.

> Chalman Depti. of Mainematics K.U. KURUKSHETRA

Deptt. of Mathematics K.U. KURUKSHETRA



### VOTULE

Department of Mathematics is will be set to do the LOHRI life STIVAL on 1 and 2020 at 12:00 noon onwards in the Department of Mathematics. All the staff members and students are invited to artend the same.

for Chalifford Control of Mathematics

Chairman

Deptt. of Mathematics K.U. KURUKSHETRA





### संस्कार भारती

कुरुक्षेत्र इकाई



### संगीत एवं नृत्य विश्वाग्

कुरुक्षेत्र विश्वविद्यालय

ैं के संयुक्त तत्वावधान में फुरुबेन विश्वपिषात्त्व के आर.के.सक्प सभागार में गुरुपूजन उत्सव पर आयोजित कार्यक्रम में आप सादर आमंत्रित हैं ।

मुख्य अतिथि :

कार्यक्रम अध्यक्षः

विशिष्ट अतिथिः

श्री सभाष स्धा जी

प्रो॰ आर॰-के॰-देशवाल प्रो॰ सुरेश गोपाल श्रीखण्डे

विधायक थानेसर न्त्रोवस्टन्सु वि॰ कुरुक्षेत्र े सुप्रसिद्ध शास्त्रीय गायक

संवत् २०७६ युगाद् ५१२१

आषाढ़ मास द्वादशी तिथ शुर्क गर्म | सायं 4:00 | कू.वि. कुरुक्षेत्र

गुरुपूजन एवं गायंन

कलाकार

### प्रोफेसर ए॰ यशपाल-

प्रतिष्ठित शास्त्रीय गायक , आगरा घराना

तबला संगत, श्री जयदेव जी पटियाला

किरण गर्ग अध्यक्ष संस्कार भारती, कुरुक्षेत्र



निवेदकः

प्रो॰ शुचिस्मिता

अधिष्ठाता व विभागाध्यक्ष, संगीत एवं नृत्य विभाग क्रक्षेत्र विश्वविद्यालय, कुर