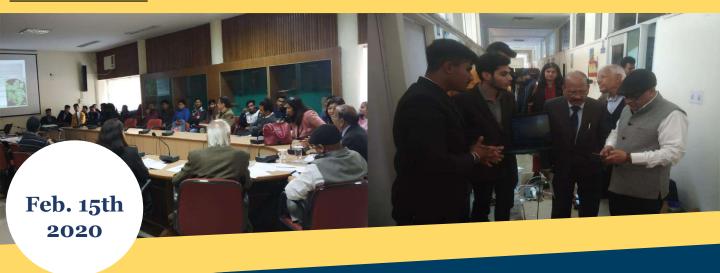

### **Final Evaluation**

On February 15, 2020, Kurukshetra University Technology Incubation Center (KUTIC) conducted a final evaluation for Innovision-2019 projects carried out under Science & Technology and Life Sciences category at the AIH Committee Hall, KUK. The evaluation was held in the presence of evaluation committee members, including Dr. Anil Jain - President of Vaiseshika Electron Devices, Ambala Cantt.; Professor Dinesh Goyal- Dept of Biotechnology, Thapar University, Patiala and Mr. Devendra Jain - Pluss Advanced Technologies Private Limited, Gurgaon. along with PAG members of KUTIC from 10 am to 5 pm.

A total 16 out of 20 teams successfully executed their projects and participated in the final assessment. The assessment was done based on various criteria, i.e. majorly development of prototype, go to market strategy, target market and competitive advantage, by the evaluation committee members. 5 out of 16 ideas/proposals in various categories were chosen as final winners. It was proposed by evaluation committee members and PAG –KUTIC that, these 5 best ideas shall present the proof of concept/prototype that has potential for translating into a product during the National Science Day on dated 28th February 2020 in the presence of eminent personality *i.e.* Dr. Uddhab K. Bharali, a Padmashri Awardee (2019) for Science & Engineering-Grassroots Innovation and worthy Vice Chancellor of KUK, Dr. Kailash C. Sharma. The event closed by felicitating the evaluation committee members and by a vote of thanks.