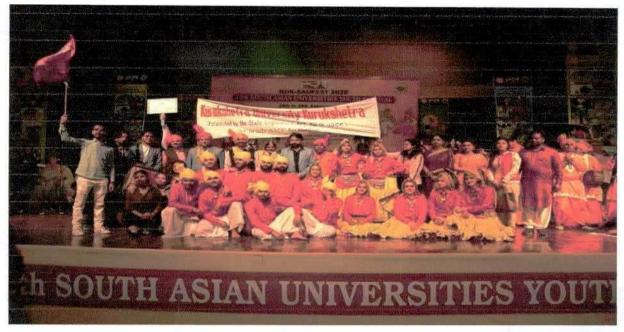

rs,
Kurukshetra University,
KURUKSHETRA-136119





South Asian University Youth Festival 2019-20

SAUFEST:- Kurukshetra University, Kurukshetra got the privilege to host the 13<sup>th</sup> SAUFEST at the University Campus from 24<sup>th</sup> to 28<sup>th</sup> February, 2020. In this event, about 600 student artists who are outstanding performers of culture in their respective events from South Asian Countries – India, Bangladesh, Bhutan, Afghanistan, and Nepal participated. Various renowned personalities were invited in the festival. It was a great event and all the students and volunteers enjoyed this festival. The KUK Team presented elocution and Group Song Indian during SAUFEST 2020

Deptt. of Youth & Cultural Affairs, Kurukshetra University, KURUKSHETRA-136119.

#### SAUFEST 2020





Deptt.of Youth & Cultural Affairs, Kurukshetra University, KURUKSHETRA-136119.



# DEPARTMENT OF YOUTH & CULTURAL AFFAIRS KURUKSHETRA UNIVERSITY, KURUKSHETRA

DY(A) 26 Date 2-1-2023

(Established by the State Legislature Act XII of 1956)
('A' Grade, NAAC Accredited)

#### Dr. Maha Singh Poonia

| Director | Session 2017-18 |
|----------|-----------------|
|          |                 |

| ector |                                              | 26221011 5011-19                                                       |                 |
|-------|----------------------------------------------|------------------------------------------------------------------------|-----------------|
| Sr No | Name of College and Zone                     | Date of Zonal Festival