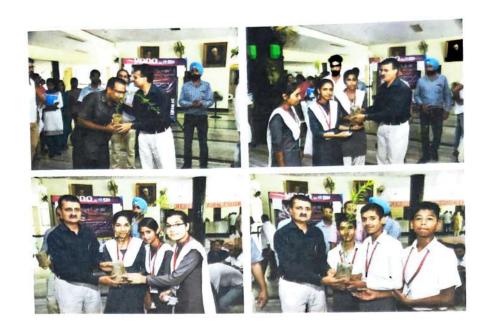

Innocreate 2019 an annual event organised under Student Activity Cell of the IMS, Kurukshetra University, Kurukshetra. Under this event following activities were organized like debate competition on topics economic and national importance, quiz contest, business plan competition, cooking competition, painting competition, group dance and singing competition etc. The competition was organised at faculty level and hence the students of all the department of faculty of commerce and management and department of Fine Arts have participated and compete in various activities. The event took place at R K Sadan on 8th November 2019. More than 150 students have participated in various activities and the event was coordinated and managed by a team of 30 students and faculty members. For the judgements of various activities 20 judges from University Teaching Departments were engaged.