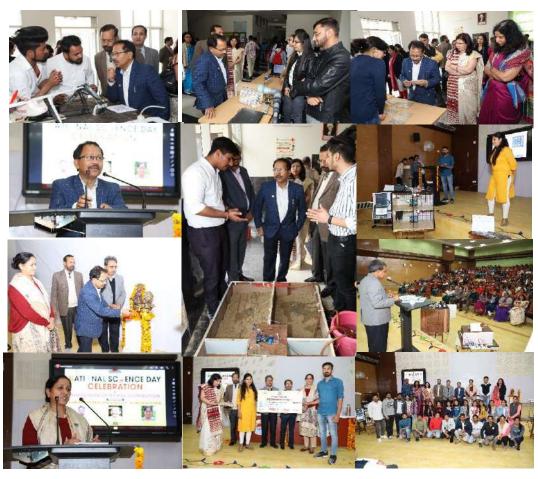

### **INNOVISION-2019 PRIZE DISTRIBUTION**

On February 28th, 2020, The event starts with the science exhibition, Chief guest Dr. Uddhab K. Bharali Padma Shri Awardee 2019, inspected the projects exhibited and displayed by Innovision-2019 competitors in the field of science and technology. On this occasion, chief guest interacted with all the project members and appreciated in developing the prototypes for their innovations. A large number of students, faculty and other guests thronged the science exhibition. Then welcome of the guests and introduction of the Chief Guest and Importance of Science Day by Prof. R.K. Sharma, Dean Life Sciences. Followed by light lamping ceremony. Prof. Anurekha Sharma, Co-ordinator KUTIC, gave an account of the activities to be carried out at the KUTIC, which are: development of nursery incubators by organizing student invention competition, organization of expert talks and workshops and incubating startups.

**Prof. Manjula Chaudhary**, apprised the audience about various events and activates carrying out in the University. She mainly emphasised on different activities going under RUSA project. **Prof. Kailash Chandra Sharma**, Vice Chancellor, KUK, addressed the gathering by welcoming the Chief Guest Dr. Uddhab Bharali and shared his experiences about the innovations. He also shared the various events and activates carrying out in the University. Further, he appreciated KUTIC Coordinator Prof. Anurekha Sharma and the team, for their continuous efforts in encouraging and motivating the students to take part in the innovation ideas. He urged the students to innovate to meet local needs, and thus contribute to making in India.

**Dr.Uddhab K. Bharali**, Chief Guest addressed the audience by interacting students about the terminology innovation. Further, he shared his experience and how he came up with 140 innovations with simple design and mechanism, their usefulness in agricultural work. He talked about his innovations, how these energy-efficient and low-cost machines are simplifying several agricultural processes for many. Further, he emphasised on his innovation for differently disabled persons and helping out them.

Then, the Innovision-2019 competition winners were felicitated at the hands of chief guest Dr. Uddhan K. Bharali. Finally, the event closed by felicitating the speaker and vote of thanks by Dr. Srinadh and followed by national anthem.