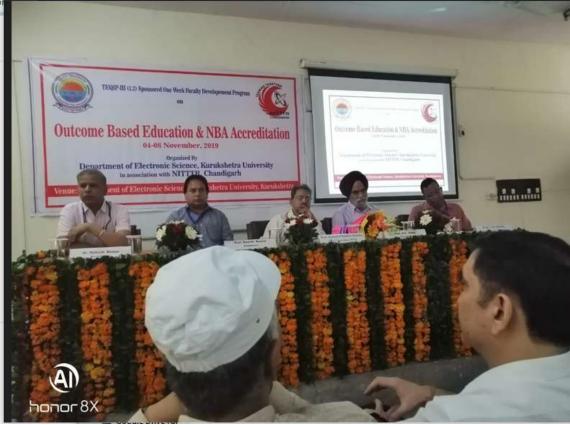

### Short Term Course "Sustainable Renewable Energy: Science, Technology and Development