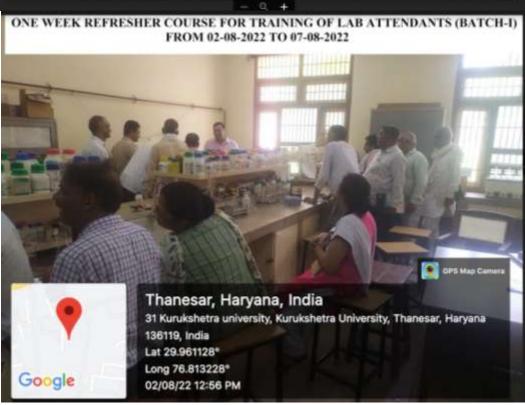

| Peon (SFS)              | A consunte Dr            |
| 30  | Satisfi Kumar               | Peon (SFS)              | Accounts Br.             |
| 31  | Rakesh Kumar                | Peon (SFS)              | Chief Waldan             |
| 32  | Lalit Mohan                 | Peon (SFS)              | Re-evaluation bi. (002)  |
| 33  | Pratibha Devi               | Peon (SFS)              | English                  |
| 34  | Harjeet Singh               | Peon (SFS)              | Academic Br.             |
| 35  | Satyawan                    | 1050                    |                          |
| 36  | Naresh Kumar S/O Gaje Singh | IOFO                    | , (DE)                   |
| 37  | Naresh Kumar S/O Gian Singh | Peon (SFS               | /                        |









#### ONE WEEK REFRESHER COURSSE FOR COMPETENCE BUILDING OF CLASS D EMPLOYEES FROM 29-08-2022 TO 03-09-2022



ONE WEEK REFRESHER COURSE FOR COMPETENCE BUILDING OF CLASS D EMPLOYEES FROM 29-08-2022 TO 03-09-2022



#### 12-09-2022 to 17-09-2022 One Week Induction Training Programme for Newly Recruited Assistant Professors



Dr. Ankeshwer Prakash COE-II-cum Nodal Officer-TPMC

Tel: Off. 01744-238189 Intercom: 2125, 2142 E-mail: tpmc@kuk.ac.in

TPMC/22/ -Duted:

#### NOTIFICATION

The Hon'ble Vice-Chancellor has been allowed to conduct one week Induction Training Programme for Newly recruited Assistant Professors as per instructions of the Chief Secretary, Government of Haryana vide letter No. 31/01/2020-3 Trg. dated 28.10:2021 w.e.f. 12-09-2022 to

| Date                     | Venue