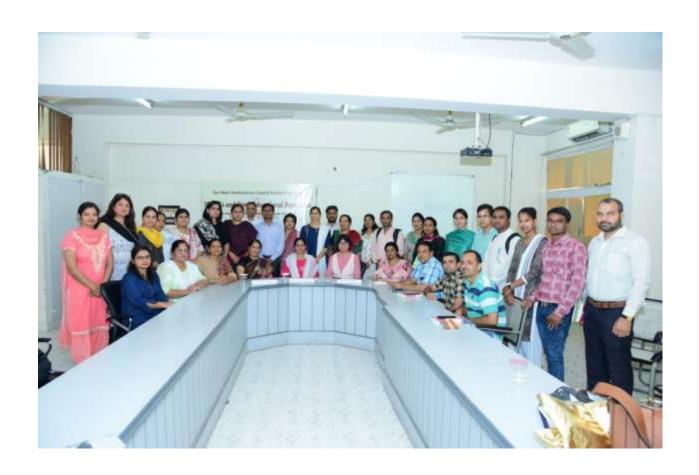

### REPORT OF THE REFRESHER COURSE IN IT(ID) HELD FROM 03/12/2018 TO 22/12/2018

Teaching is without a doubt one of the most significant professions and without it world would never had become worth living. "A skillful teacher is an asset for both the students and the institution". The teachers, specially dealing with higher education, need to equip themselves with the latest academic skills and techniques. We, the teachers, being the enlightened section of society, have to rise to the occasion and act as torchbearers of the universally-acknowledged eternally true values like humanity, compassion, brotherhood and love for the entire mankind. In addition to it, our primary responsibility was to impart knowledge to students. The so-called "information explosion" requires to be converted into "knowledge explosion".

In the refresher course a total of 68 participants from different states took part. In the feedback given by them, they opined that course refreshed their knowledge and motivated them to be aware of the latest trends in IT.

The course was inaugurated on 3/12/18 by Prof. Shyam Kumar, Dean, Academic Affair. He discussed about the journey of IT from punched card to IoT. He also cautioned about the overuse and misuse of IT. On the same day Prof. Vikram Singh, Dean, Academic Affairs, CDLU, Sirsa discussed about CERT (Computer Encryption Response Team), WIPO (World Intellectual Property Organization), Computer Virus and many other interesting things. Indeed, the lecture was full of knowledge with updated facts and information.