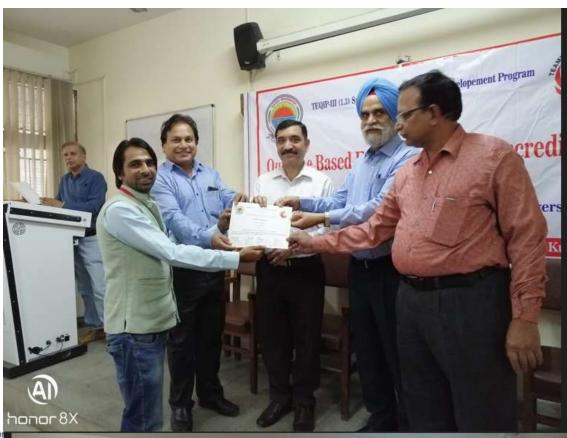

### Short Term Course "Sustainable Renewable Energy: Science, Technology and Development