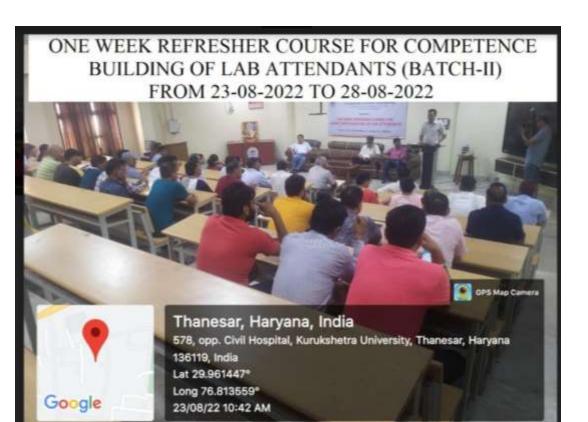

| Peon (SFS)              | A consunte Dr            |
| 30  | Satisfi Kumar               | Peon (SFS)              | Accounts Br.             |
| 31  | Rakesh Kumar                | Peon (SFS)              | Chief Waldan             |
| 32  | Lalit Mohan                 | Peon (SFS)              | Re-evaluation bi. (002)  |
| 33  | Pratibha Devi               | Peon (SFS)              | English                  |
| 34  | Harjeet Singh               | Peon (SFS)              | Academic Br.             |
| 35  | Satyawan                    | 1050                    |                          |
| 36  | Naresh Kumar S/O Gaje Singh | IOFO                    | , (DE)                   |
| 37  | Naresh Kumar S/O Gian Singh | Peon (SFS               | /                        |









#### ONE WEEK REFRESHER COURSSE FOR COMPETENCE BUILDING OF CLASS D EMPLOYEES FROM 29-08-2022 TO 03-09-2022



ONE WEEK REFRESHER COURSE FOR COMPETENCE BUILDING OF CLASS D EMPLOYEES FROM 29-08-2022 TO 03-09-2022



#### 12-09-2022 to 17-09-2022 One Week Induction Training Programme for Newly Recruited Assistant Professors



Dr. Ankeshwer Prakash COE-II-cum Nodal Officer-TPMC

Tel: Off. 01744-238189 Intercom: 2125, 2142 E-mail: tpmc@kuk.ac.in

TPMC/22/ -Duted:

#### NOTIFICATION

The Hon'ble Vice-Chancellor has been allowed to conduct one week Induction Training Programme for Newly recruited Assistant Professors as per instructions of the Chief Secretary, Government of Haryana vide letter No. 31/01/2020-3 Trg. dated 28.10:2021 w.e.f. 12-09-2022 to

| Date                     | Venue