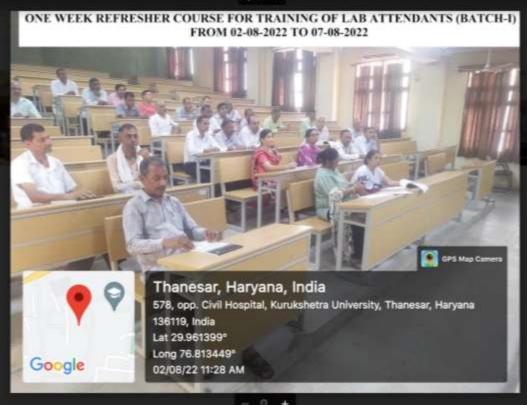

| Peon (SFS)              | A consunte Dr            |
| 30  | Satisfi Kumar               | Peon (SFS)              | Accounts Br.             |
| 31  | Rakesh Kumar                | Peon (SFS)              | Chief Waldan             |
| 32  | Lalit Mohan                 | Peon (SFS)              | Re-evaluation bi. (002)  |
| 33  | Pratibha Devi               | Peon (SFS)              | English                  |
| 34  | Harjeet Singh               | Peon (SFS)              | Academic Br.             |
| 35  | Satyawan                    | 1050                    |                          |
| 36  | Naresh Kumar S/O Gaje Singh | IOFO                    | , (DE)                   |
| 37  | Naresh Kumar S/O Gian Singh | Peon (SFS               | /                        |









#### ONE WEEK REFRESHER COURSSE FOR COMPETENCE BUILDING OF CLASS D EMPLOYEES FROM 29-08-2022 TO 03-09-2022



ONE WEEK REFRESHER COURSE FOR COMPETENCE BUILDING OF CLASS D EMPLOYEES FROM 29-08-2022 TO 03-09-2022



#### 12-09-2022 to 17-09-2022 One Week Induction Training Programme for Newly Recruited Assistant Professors



Dr. Ankeshwer Prakash COE-II-cum Nodal Officer-TPMC

Tel: Off. 01744-238189 Intercom: 2125, 2142 E-mail: tpmc@kuk.ac.in

TPMC/22/ -Duted:

#### NOTIFICATION

The Hon'ble Vice-Chancellor has been allowed to conduct one week Induction Training Programme for Newly recruited Assistant Professors as per instructions of the Chief Secretary, Government of Haryana vide letter No. 31/01/2020-3 Trg. dated 28.10:2021 w.e.f. 12-09-2022 to

| Date                     | Venue