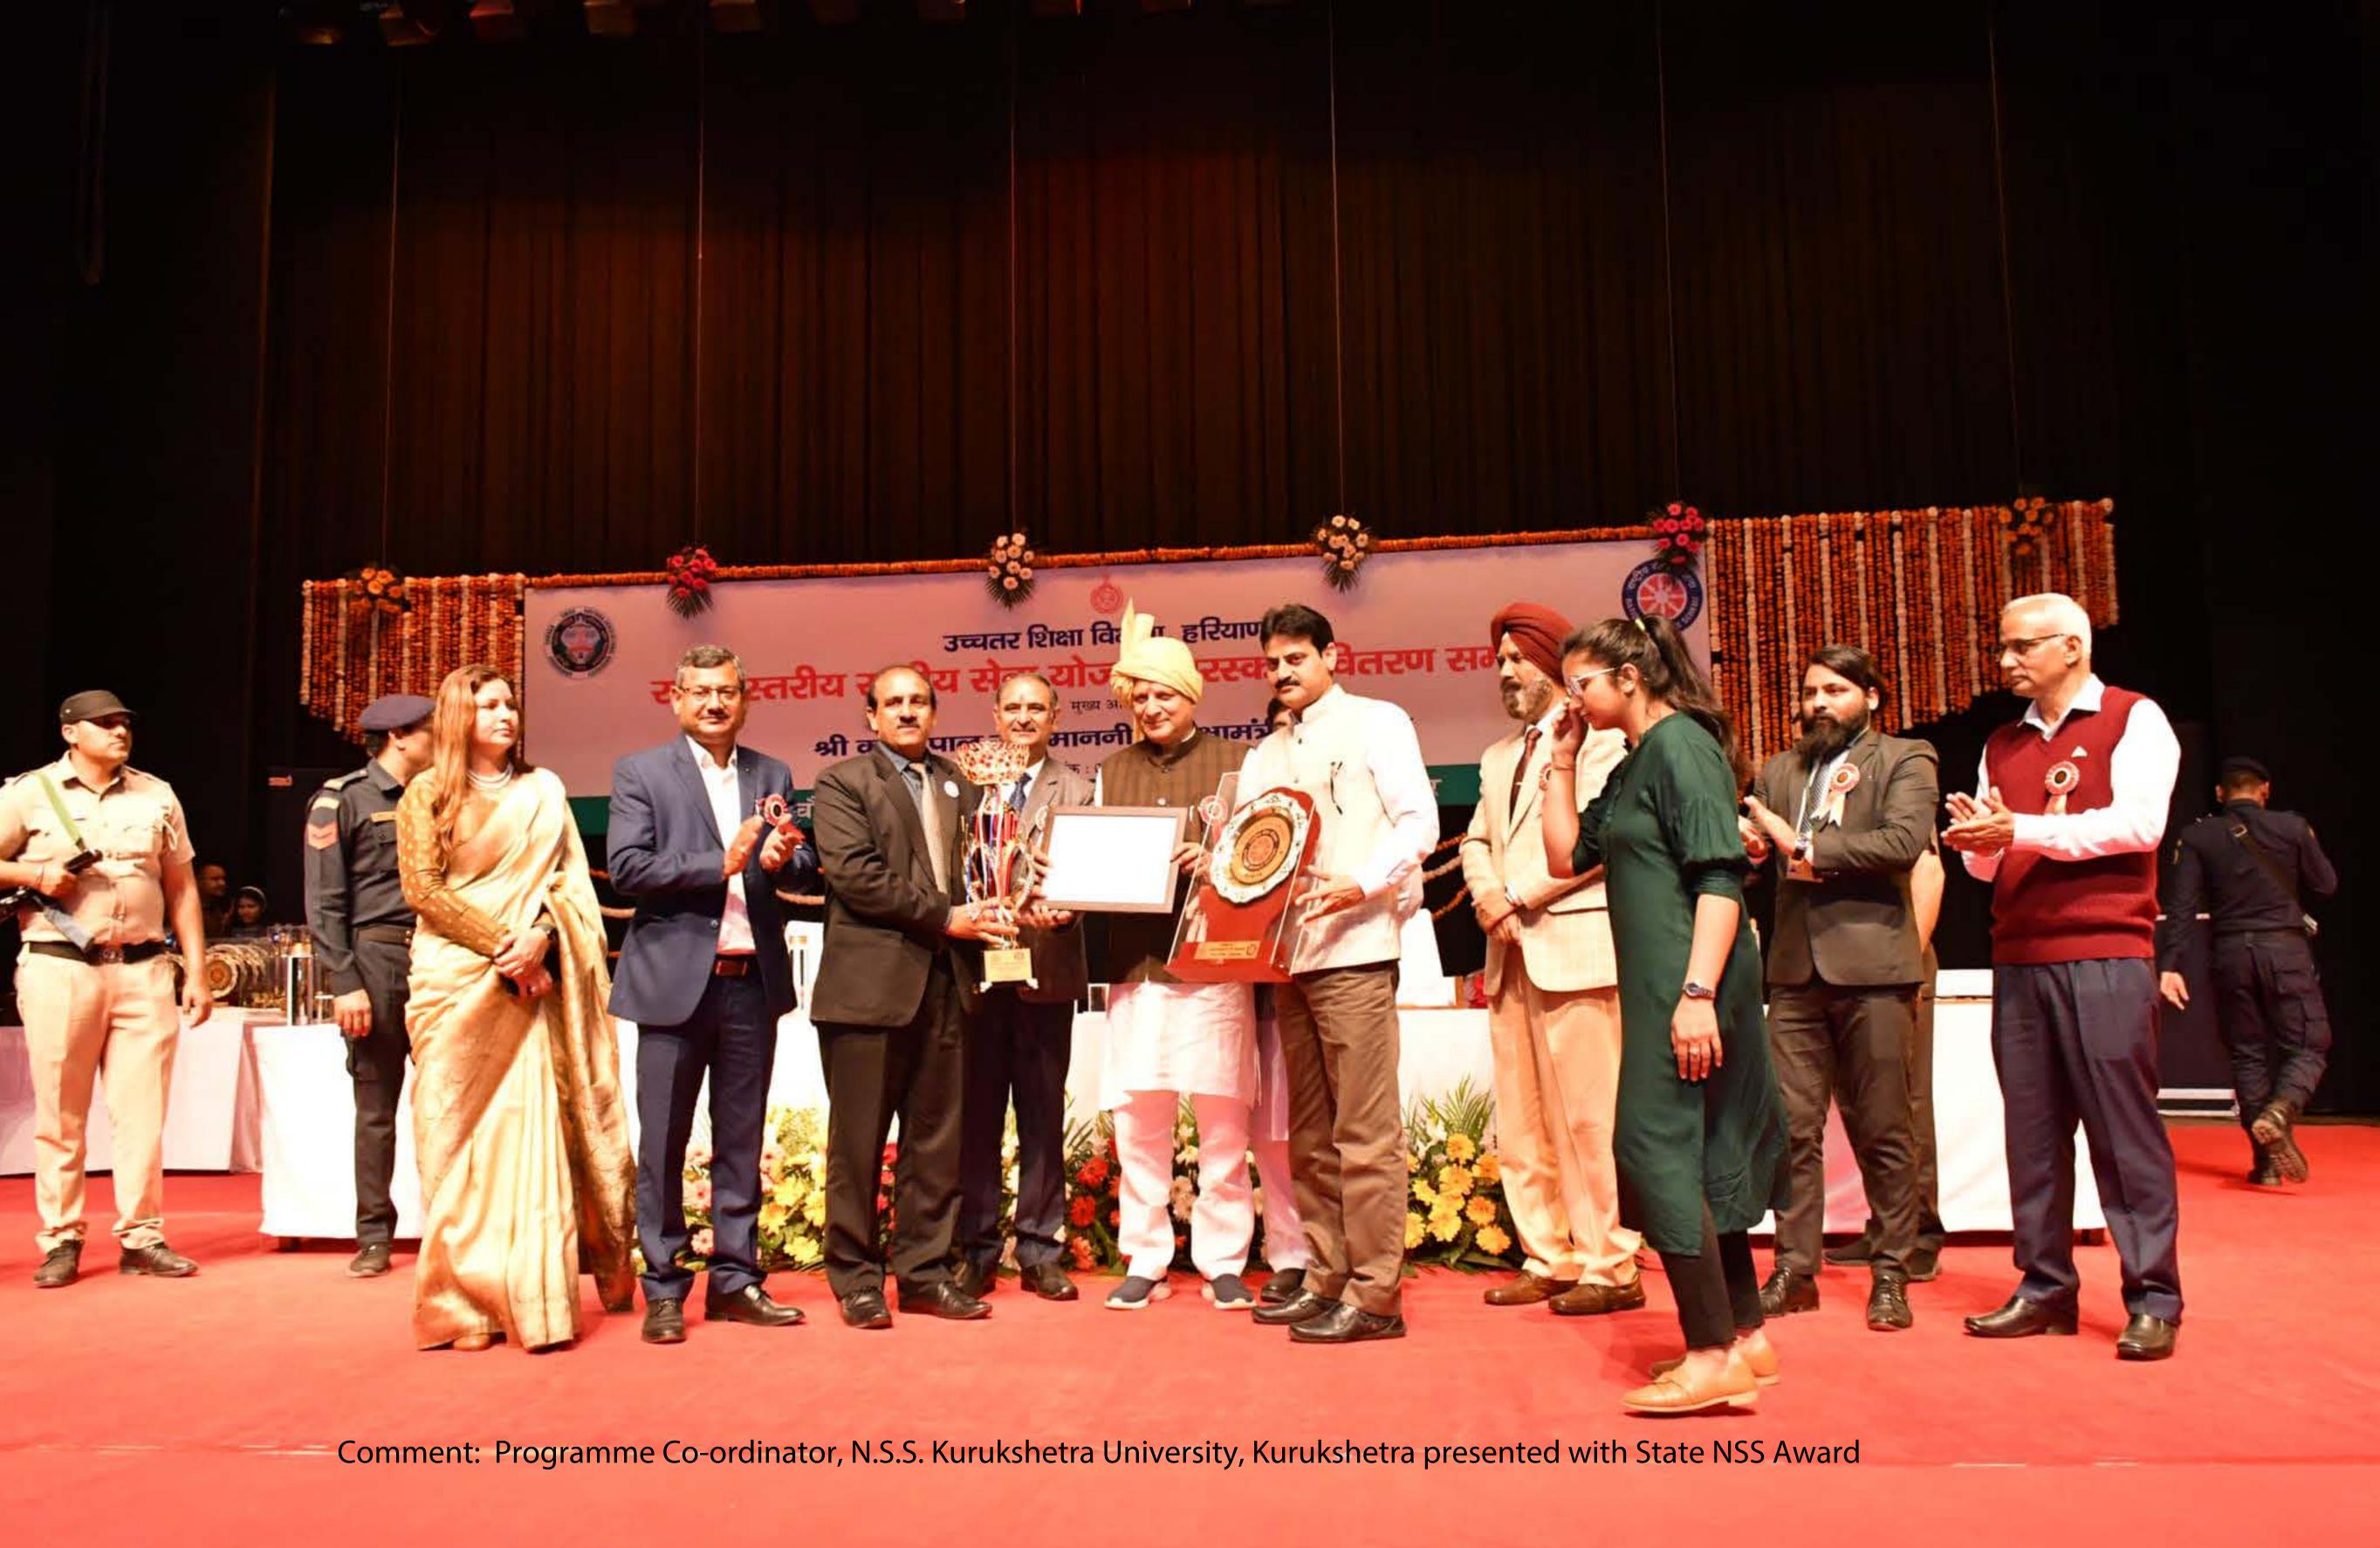

for General Se

Programme Coordinator, YRC Kurukshetra University Kurukshetra

Youth Red Cross Award 2020-21

By Hon'ble Governor-cum-President Indian Red Cross Society, Haryana State Branch On the occasion of 34<sup>th</sup> Annual General Meeting