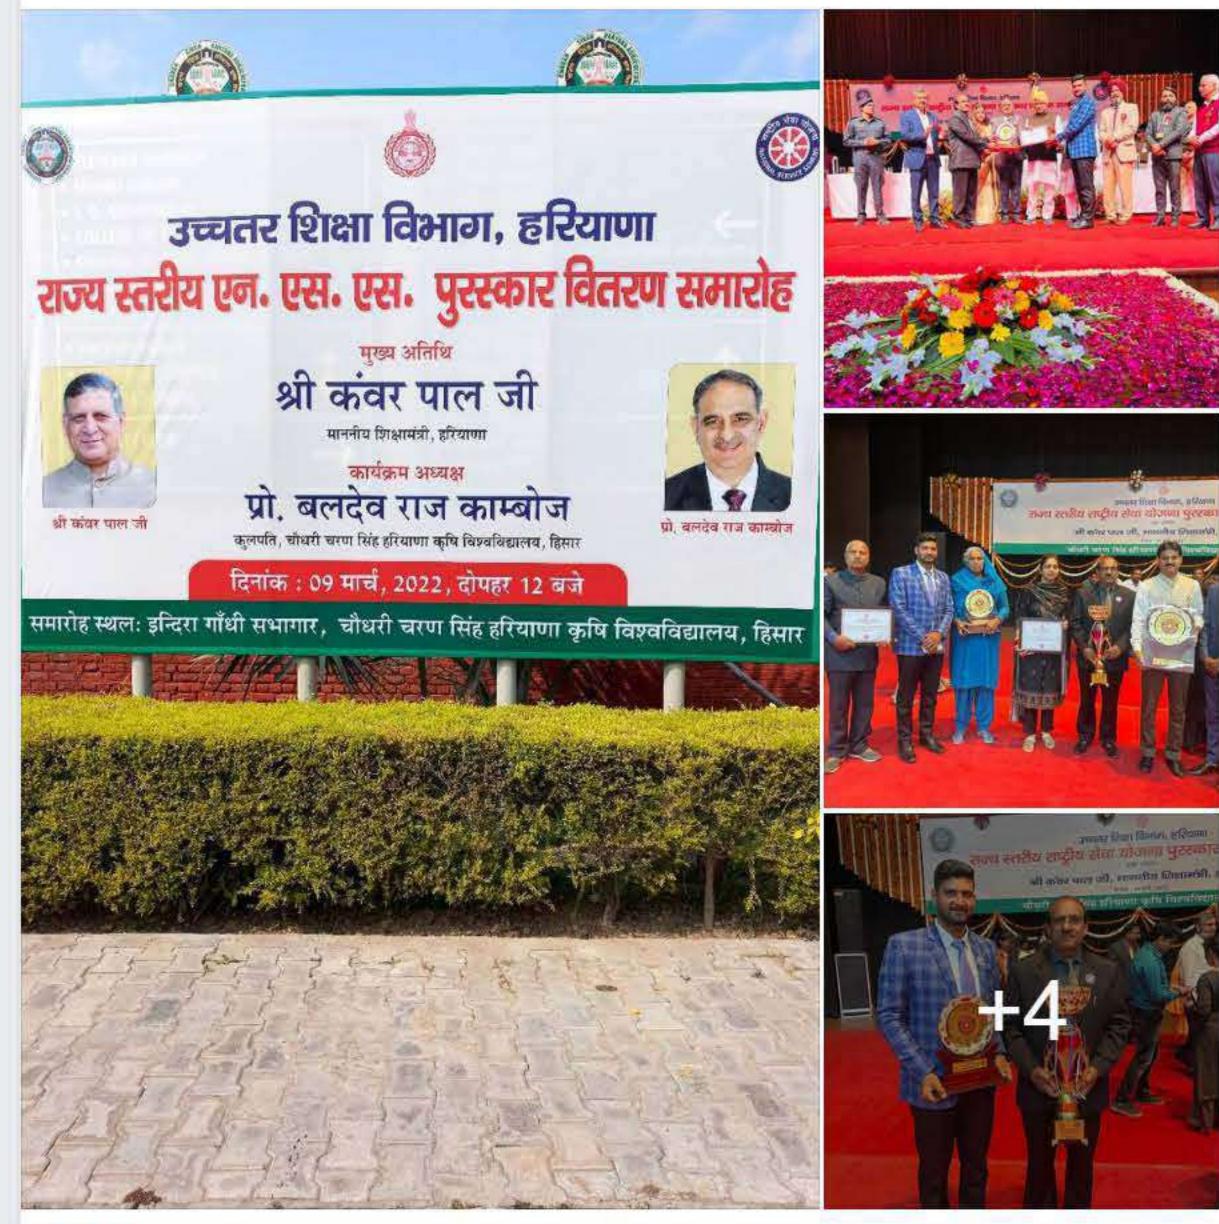

### NSS, Institute of Integrated & Honors Studies, Kurukshetra University 25 March · 🕢

09 March 2022

State Award Distribution Function at Ch.Charan Singh Haryana Agriculture University, Hisar, Haryana

Deepak Singh, NSS Volunteer of II&HS, Kurukshetra University, Kurukshetra have been awarded with State Award.

10 NSS Volunteers also attended this function :-

- 1. Anu Rani
- 2. Amisha
- 3. Payal
- 4. Ajeta
- 5. Diksha
- 6. Jatin
- 7. Ravi
- 8. Harsh Kadian
- 9. Anand Kumar
- 10. Ravikant

हरियाणा सरकार Government of Haryana राज्य एन०एस०एस० सेल, उच्चत्तर शिक्षा विभाग, हरियाणा State NSS Cell, Department of Higher Education, Haryana राज्य राष्ट्रीय सेवा योजना पुरस्कार State NSS Award 2019-20

प्रमाणित किया जाता है कि श्री दीपक सिंह, आई०आई०एच०एस०, कुरूक्षेत्र विश्वविद्यालय, कुरूक्षेत्र को वर्ष 2019-20 के लिये सर्वश्रेष्ठ एन० एस० एस० स्वयंसेवक का पुरस्कार प्रदान किया गया। Certified that Mr. Deepak Singh, IIHS, Kurukshetra University, Kurukshetra has been awarded the best NSS Volunteer Award for the year 2019-20.

पंचकूला/Panchkula दिनांक/Dated: 09<sup>th</sup> March, 2022

राजीव रतन, भा०प्र०से०/Rajiv Rattan, I.A.S. निदेशक उच्चत्तर शिक्षा, हरियाणा/ Director Higher Education, Haryana