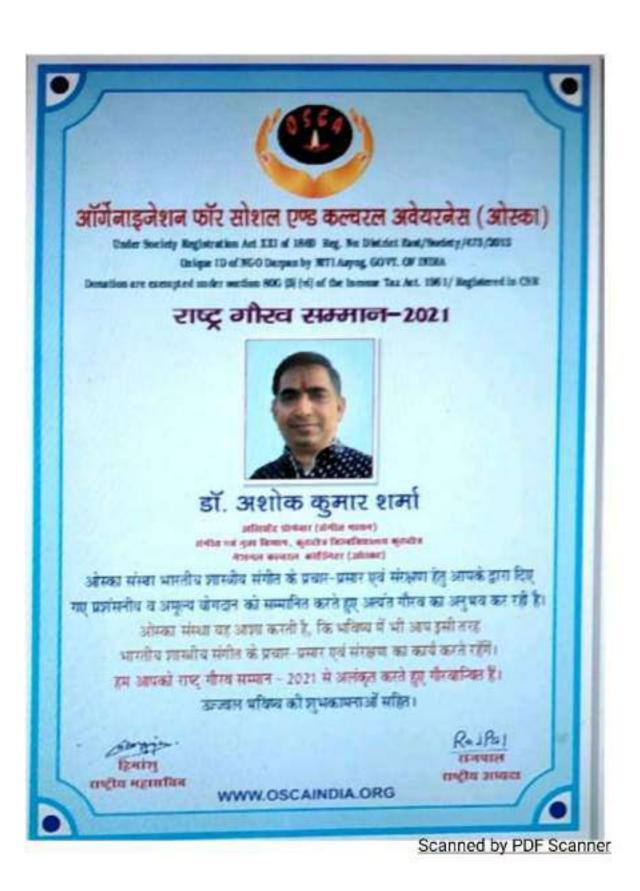

Affairs Ministry of Youth Affairs & Sports, Government of India

Ground Floor, 4 Jeevan Deep Bulding, Sansad Marg, New Delhi - 110001 Phone : 011-23442800, Website : www.nyks.nic.in







#### सहभागिता प्रमाण-पत्र / Participation Certificate

प्रमाणित किया जाता है कि श्री तनुज शर्मा, पुत्र श्री राजीव शर्मा निवासी कुरुक्षेत्र ने युवा कार्यक्रम और खेल मंत्रालय, भारत सरकार द्वारा दिनांक 10.3.2022 से 11.3.2022 तक आयोजित

#### राष्ट्रीय युवा संसद

में हरियाणा राज्य का प्रतिनिधित्व किया।

Certified that Shri Tanuj Sharma, Son of Shri Rajiv Sharma resident of Kurukshetra represented Haryana in

#### **National Youth Parliament**

organized by the Ministry of Youth Affairs & Sports, Government of India from 10.3.2022 to 11.3.2022

(Youth Affairs)

Joint Secretary (Youth Affairs)

Director (NSS)





#### Vanprasth Senior Citizen Club Defence Colony. Hisar 125001

#### Ref. number:

1

#### Date: 26.07.2022

Prof. S. Agarwal, President (9416498983) Prof. Dr. Shuchismita, Dean, Faculty of Music, Sh. D.N. Beniwal, Vice President Kurukshetra University, Kurukshetra. (9355177920) Haryana (India) 1. 20 Dr R. S. Malik, Vice President (9416788300) Respected Prof. Dr. Shuchismita, Dr. J.K. Dang, General Secretary (9812109039) The Vanprastha Senior Citizens Club, Hisar hereby puts on record a high appreciation for your spirited Dr. Manveer Singh, Joint Secretary songs, bhazans and gazals to cheer up the lonely life of (9416335389) our members during the Corona period (2020-21). Dr M.S. Chauhan, Treasurer (9416499359) You not only regaled the senior citizens with your melodious songs, but al