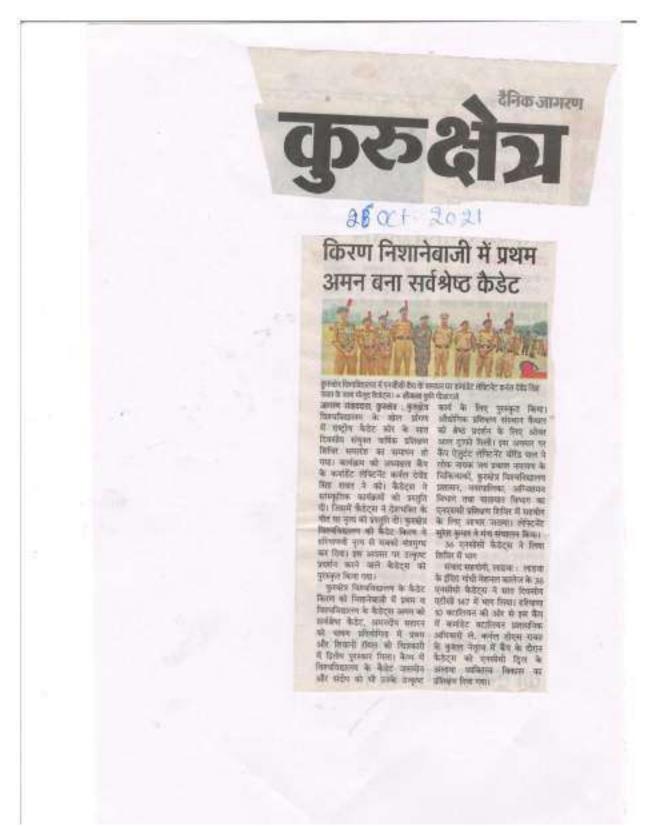

#### वार्षिक प्रशिक्षण शिविर नं. - 147 (दैनिक शिविर) में एन.सी.सी. को प्राईज देने बारे।

 आपको सूचित किया जाता है कि यूनिट द्वारा सर्टिफिकेट 'बी' एवं 'सी' की परीक्षा के लिए वार्षिक प्रशिक्षण शिविर नं. – 147 (दैनिक शिविर) दिनांक 18 अक्तूबर 2021 से 24 अक्तूबर 2021 तक कुरूक्षेत्र यूनिवर्सिटि स्टेडियम, कुरूक्षेत्र में समाप्त हो चुका है। इस कैम्प में आपके शिक्षा संस्थान के निम्नलिखित कैंडेट्स को सम्मान्नित किया गया:–

| (a)        | SUO Kiran                                                                                                      | - | Best Fire & Best in Cultural Activities |
|------------|----------------------------------------------------------------------------------------------------------------|---|-----------------------------------------|
| (b)        | SUO Aman                                                                                                       |   | Best Cadet                              |
| (c)        | UO Aman                                                                                                        | 1 | Best in English Speech                  |
| (c)<br>(d) | Cadet Reena                                                                                                    | - | Best in Hindi Speech                    |
| 11.2.      | Sgt Jasine                                                                                                     |   | Special Prize                           |
| (f)        | CQMS Sandep                                                                                                    |   | Special Prize                           |
| (e)<br>(f) | The second s |   |                                         |