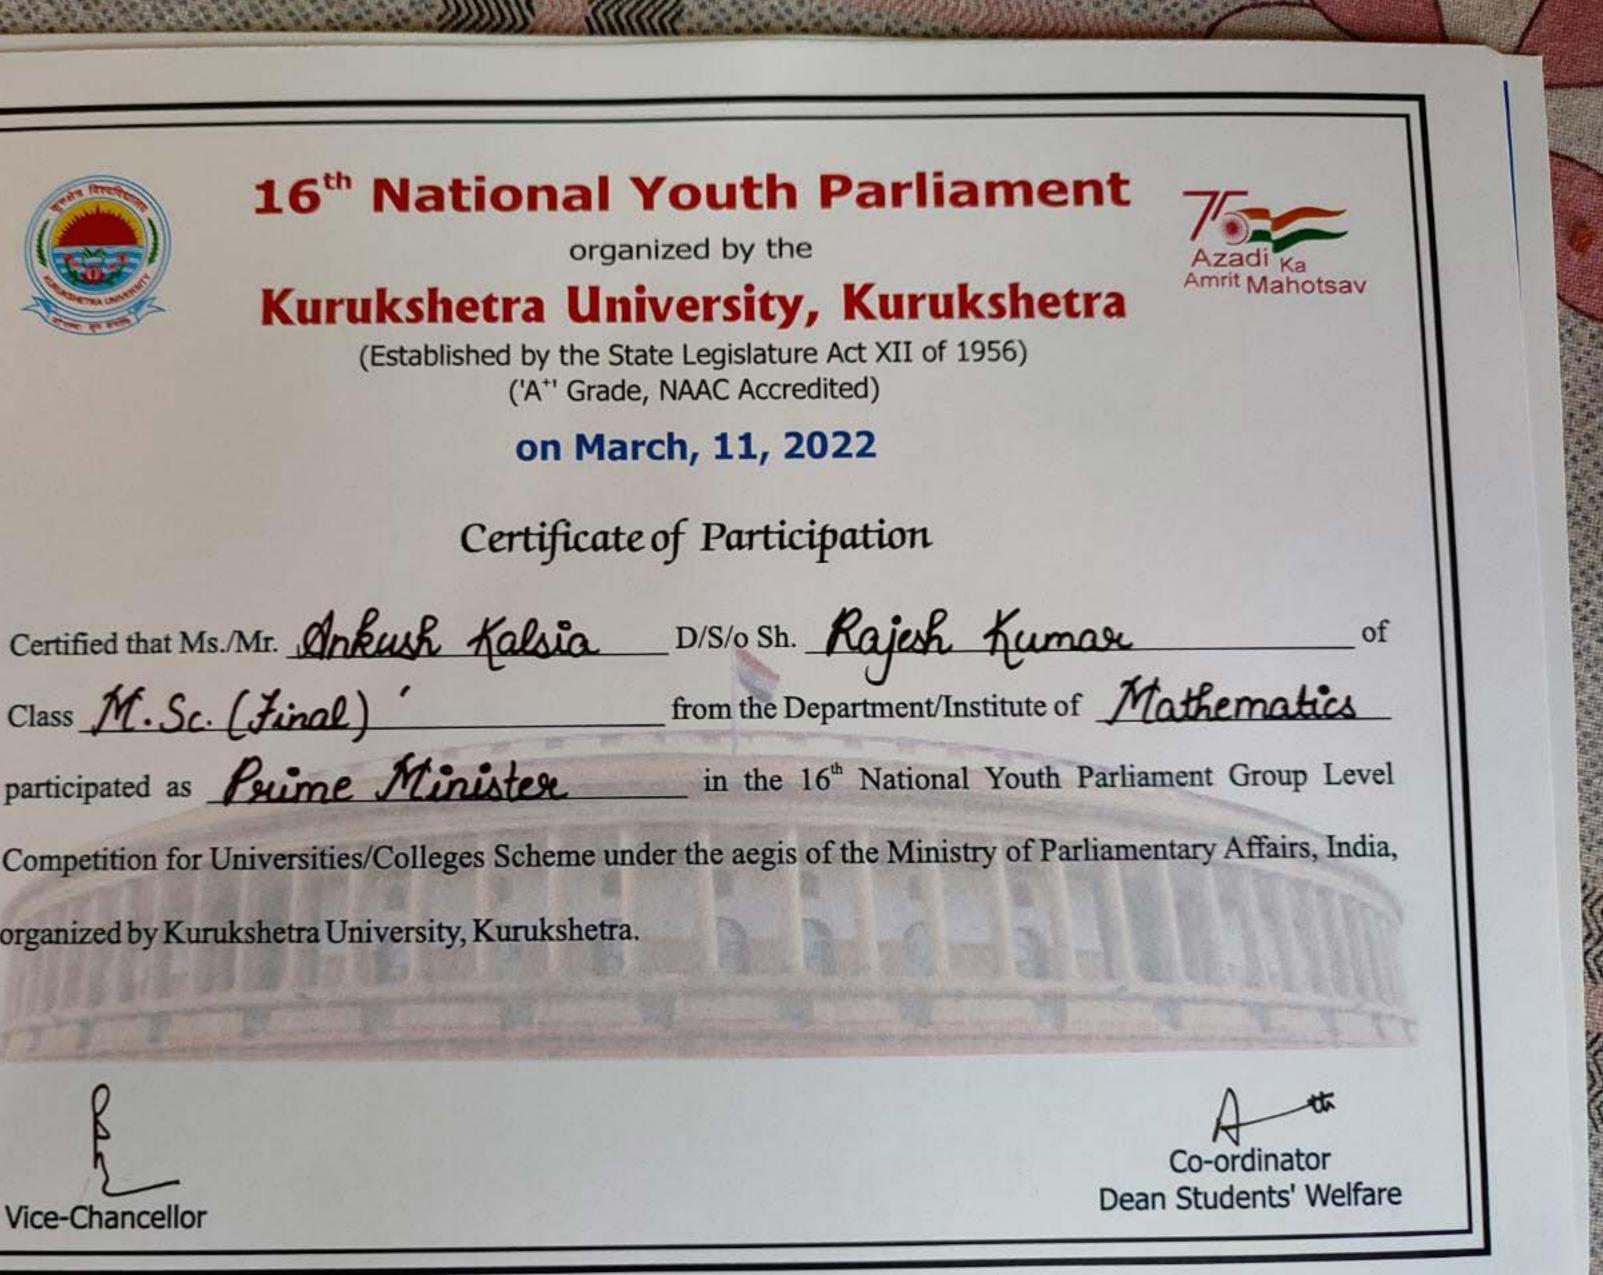

### **16<sup>th</sup> National Youth Parliament**

organized by the

### Kurukshetra University, Kurukshetra

(Established by the State Legislature Act XII of 1956) ('A<sup>+</sup>' Grade, NAAC Accredited)

### on March, 11, 2022

### Certificate of Participation

Certified that Ms./Mr. Ankush Kalsia D/S/o Sh. Rajesh Kumar

participated as Prime Minister in the 16th National Youth Parliament Group Level

Competition for Universities/Colleges Scheme under the aegis of the Ministry of Parliamentary Affairs, India,

organized by Kurukshetra University, Kurukshetra.

all Ankush Kalsia ( Ministery of St

Youth Parliamentarian Mr. Ankush Kalsia presenting the Steel Budget in Budget Dialogues 2021.

#budgetdialogues2021 #Budget2021
#youthbudget #National... See More