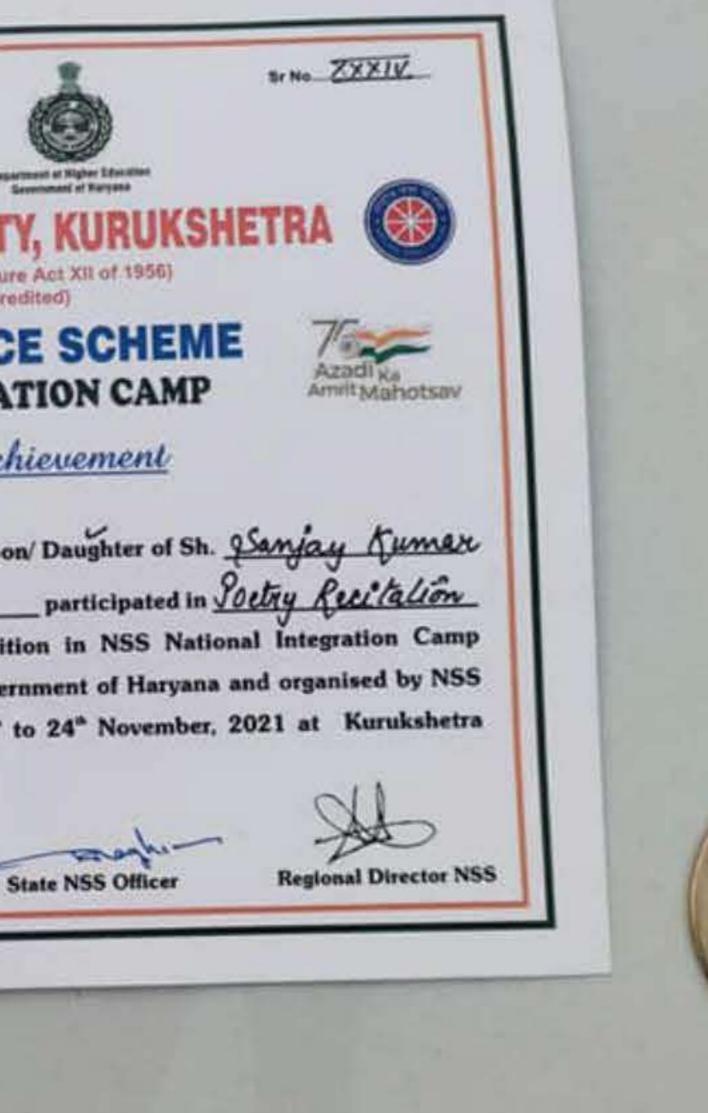

Camp Convenor

me Co-ord

Sgrantime Co-ordinator NSS KUK

Vice Chancellor

NS5 Programme Coordinator

**Department of Higher Education Government** of Haryana

Sr No. XI

State NSS Officer

**Regional Director NSS** 

|                                                                                                                          | Description of                                |
|--------------------------------------------------------------------------------------------------------------------------|-----------------------------------------------|
| (Established by the<br>(A* Gr                                                                                            | State Legislature Act<br>ade, NAAC Accredited |
| Azadi Ka<br>Amrit Mahotsav                                                                                               | NTEGRATIC                                     |
| Certified that Mr.Ms. Meena                                                                                              | <u>te of Achier</u><br>Son/De                 |
| NSS Volunteer of <u>224 H&amp; K.U.</u><br>competition and secured <u>Hirst</u><br>sponsored by Department of Higher Edu | cation, Governme                              |
| Cell, Kurukshetra University, Kurukshe<br>University, Kurukshetra.                                                       | tra from 18° to 2                             |

Vice Chancellor

NSS Partiamme Coordinator

University, Kurukshetra.

Vice Chancellor

State NSS Officer

Ab

**Regional Director NSS** 