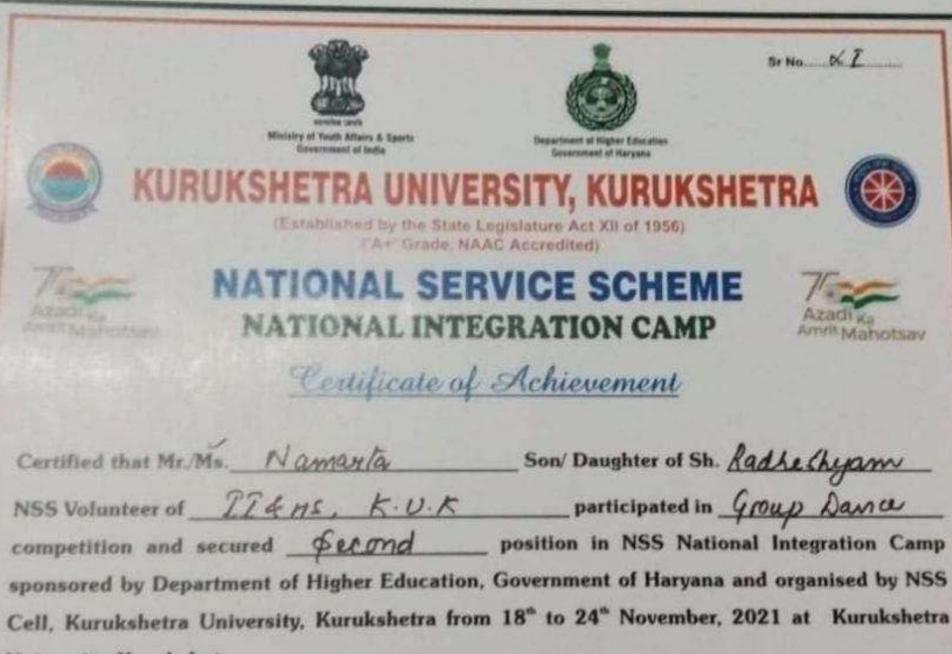

**Regional Director NSS** 

|                                                                                                                          | Description of                                |
|--------------------------------------------------------------------------------------------------------------------------|-----------------------------------------------|
| (Established by the<br>(A* Gr                                                                                            | State Legislature Act<br>ade, NAAC Accredited |
| Azadi Ka<br>Amrit Mahotsav                                                                                               | NTEGRATIC                                     |
| Certified that Mr.Ms. Meena                                                                                              | <u>te of Achier</u><br>Son/De                 |
| NSS Volunteer of <u>224 H&amp; K.U.</u><br>competition and secured <u>Hirst</u><br>sponsored by Department of Higher Edu | cation, Governme                              |
| Cell, Kurukshetra University, Kurukshe<br>University, Kurukshetra.                                                       | tra from 18° to 2                             |

Vice Chancellor

NSS Partiamme Coordinator

University, Kurukshetra.

Vice Chancellor

State NSS Officer

Ab

**Regional Director NSS** 

## NATIONAL SERVICE SCHEME NATIONAL INTEGRATION CAMP

Certificate of Achievement

| Certified that Mr. Ms. Paras          | Sor                           |
|---------------------------------------|-------------------------------|
| NSS Volunteer of 22 LHS, Kur          | urchetra                      |
| competition and secured Rind          |                               |
| sponsored by Department of Higher Ed  | ducation, Govern              |
| Cell, Kurukshetra University, Kuruksh | etra from 18 <sup>th</sup> to |
| University, Kurukshetra.              |                               |

Eluiden

Vice Chancellor

rogramme Coordinator

Daughter of Sh. <u>Lanjay Kumar</u> participated in Essay writing

BY No TU

on in NSS National Integration Camp ment of Haryana and organised by NSS 24" November, 2021 at Kurukshetra

State NSS Officer

**Regional Director NSS** 