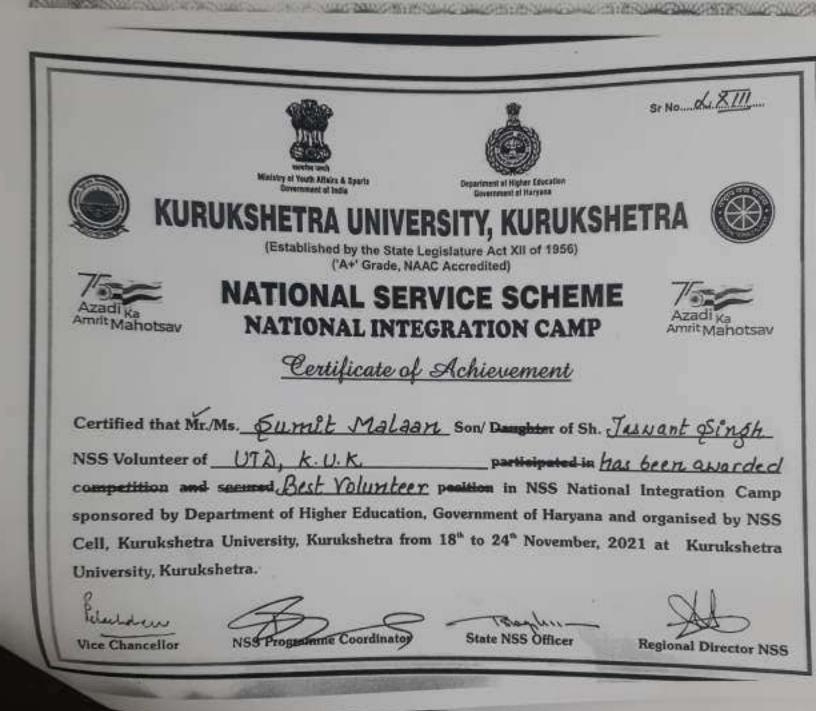

## KURUKSHETRA UNIVERSITY, KURUKSHETRA (Established by the State Legislature Act X8 of 1956)

"A+" Grade NAAC Accredited)

## NATIONAL SERVICE SCHEME NATIONAL INTEGRATION CAMP

Certificate of Achievement

| Certified that Mr. Ms. Paras          | Sor                           |
|---------------------------------------|-------------------------------|
| NSS Volunteer of 22 LHS, Kur          | urchetra                      |
| competition and secured Rind          |                               |
| sponsored by Department of Higher Ed  | ducation, Govern              |
| Cell, Kurukshetra University, Kuruksh | etra from 18 <sup>th</sup> to |
| University, Kurukshetra.              |                               |

Eluiden

Vice Chancellor

rogramme Coordinator

Daughter of Sh. <u>Lanjay Kumar</u> participated in Essay writing

BY No TU

on in NSS National Integration Camp ment of Haryana and organised by NSS 24" November, 2021 at Kurukshetra

State NSS Officer

**Regional Director NSS** 