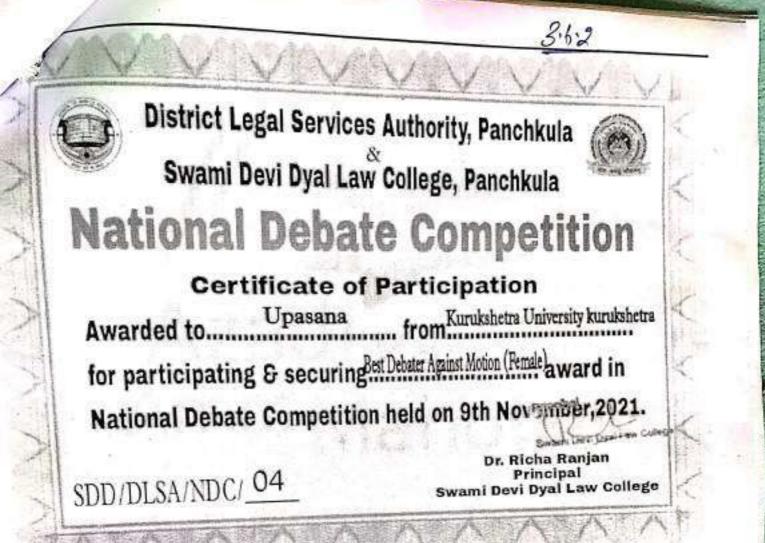

## District Legal Services Authority, Panchkula Swami Devi Dyal Law College, Panchkula National Debate Competition

## **Certificate of Participation**

Awarded to....Upasana from Kurukshetra University kurukshetra for participating & securing.....Best Beginner award in National Debate Competition held on 9th November, 2021.

SDD/DLSA/NDC/ 05

Dr. Richa Ranjan Principal Swami Devi Dyal Law College

Director Institute of Law Kurukshetra University Kurukshetra-136119

3.6.2 Dr. Shaller

Director

Institute of Law Kurukshetra University