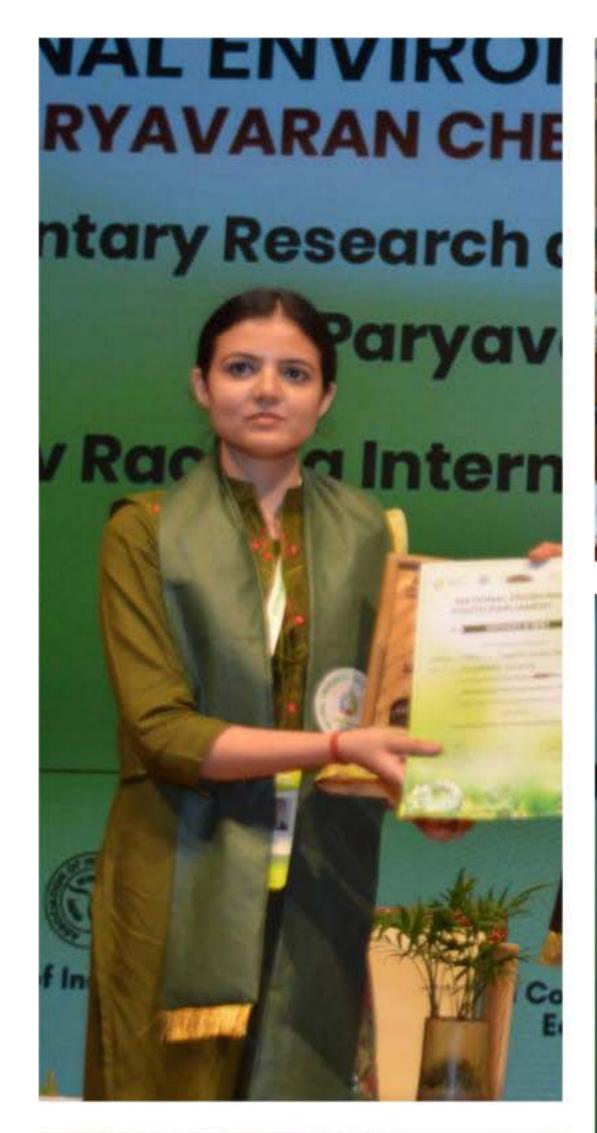

Prof. Omvir Singh Conference Convener

Dr. Vishwa B. S. Chandel Coordinator

Dr. Lakhvir Singh Gill General Secretary, APG

|                                                 | A REAL PROPERTY OF A REAL PROPERTY OF                        |
|-------------------------------------------------|--------------------------------------------------------------|
|                                                 | THE AND STREAM                                               |
|                                                 | AMENT - 2022                                                 |
| CERTIFICAT                                      | TE OF MERIT                                                  |
| This cartificate                                | is presented to                                              |
| ormann. Netar Cape                              | cial Mention Tury Award)                                     |
| tromKuukshetne Un                               |                                                              |
| for being conferred with 1                      | The Best Statem Award at                                     |
| National Environment                            | Youth Parliament - 2022                                      |
| hold on April 16, 2022, at 5                    | iansad Bhawan, New Delhi                                     |
| on the                                          | thoma:                                                       |
| "Paryavaron Chetna - Envi                       | ronment and Sustainability"                                  |
|                                                 |                                                              |
| Och and                                         | Art                                                          |
| Dr. H.D Charan<br>Former Vice chancellor        | Dr. Prashant Bhalla<br>Gasceller                             |
| Bikaner Tochnical University<br>PSG Cont Member | Manas Racina International Indutate<br>of Research & Studies |
|                                                 |                                                              |
|                                                 |                                                              |
|                                                 | MACHAX (MACHAX (S)                                           |
| NATIONAL EN<br>YOUTH PARLIA                     |                                                              |
| CERTIFICATE OF                                  | PARTICIPATION .                                              |
| This certificate                                | is presented to                                              |
| Dr./Ms./Mr. NE                                  | A                                                            |

KURUKSHETRA UNIVERSITY

for being the National Finalist at

National Environment Youth Parliament - 2022

held on April 16, 2022, at Sansad Bhawan, New Delhi

on the theme:

"Paryavaran Chetna - Environment and Sustainability"

from,

Dr. H.D Charan Former Vice chancellor Bitamer Tochnical University PSG Core Member

Dr. Prashant Shalla Chapterier Manay Raches International Institute al Research & Studiet