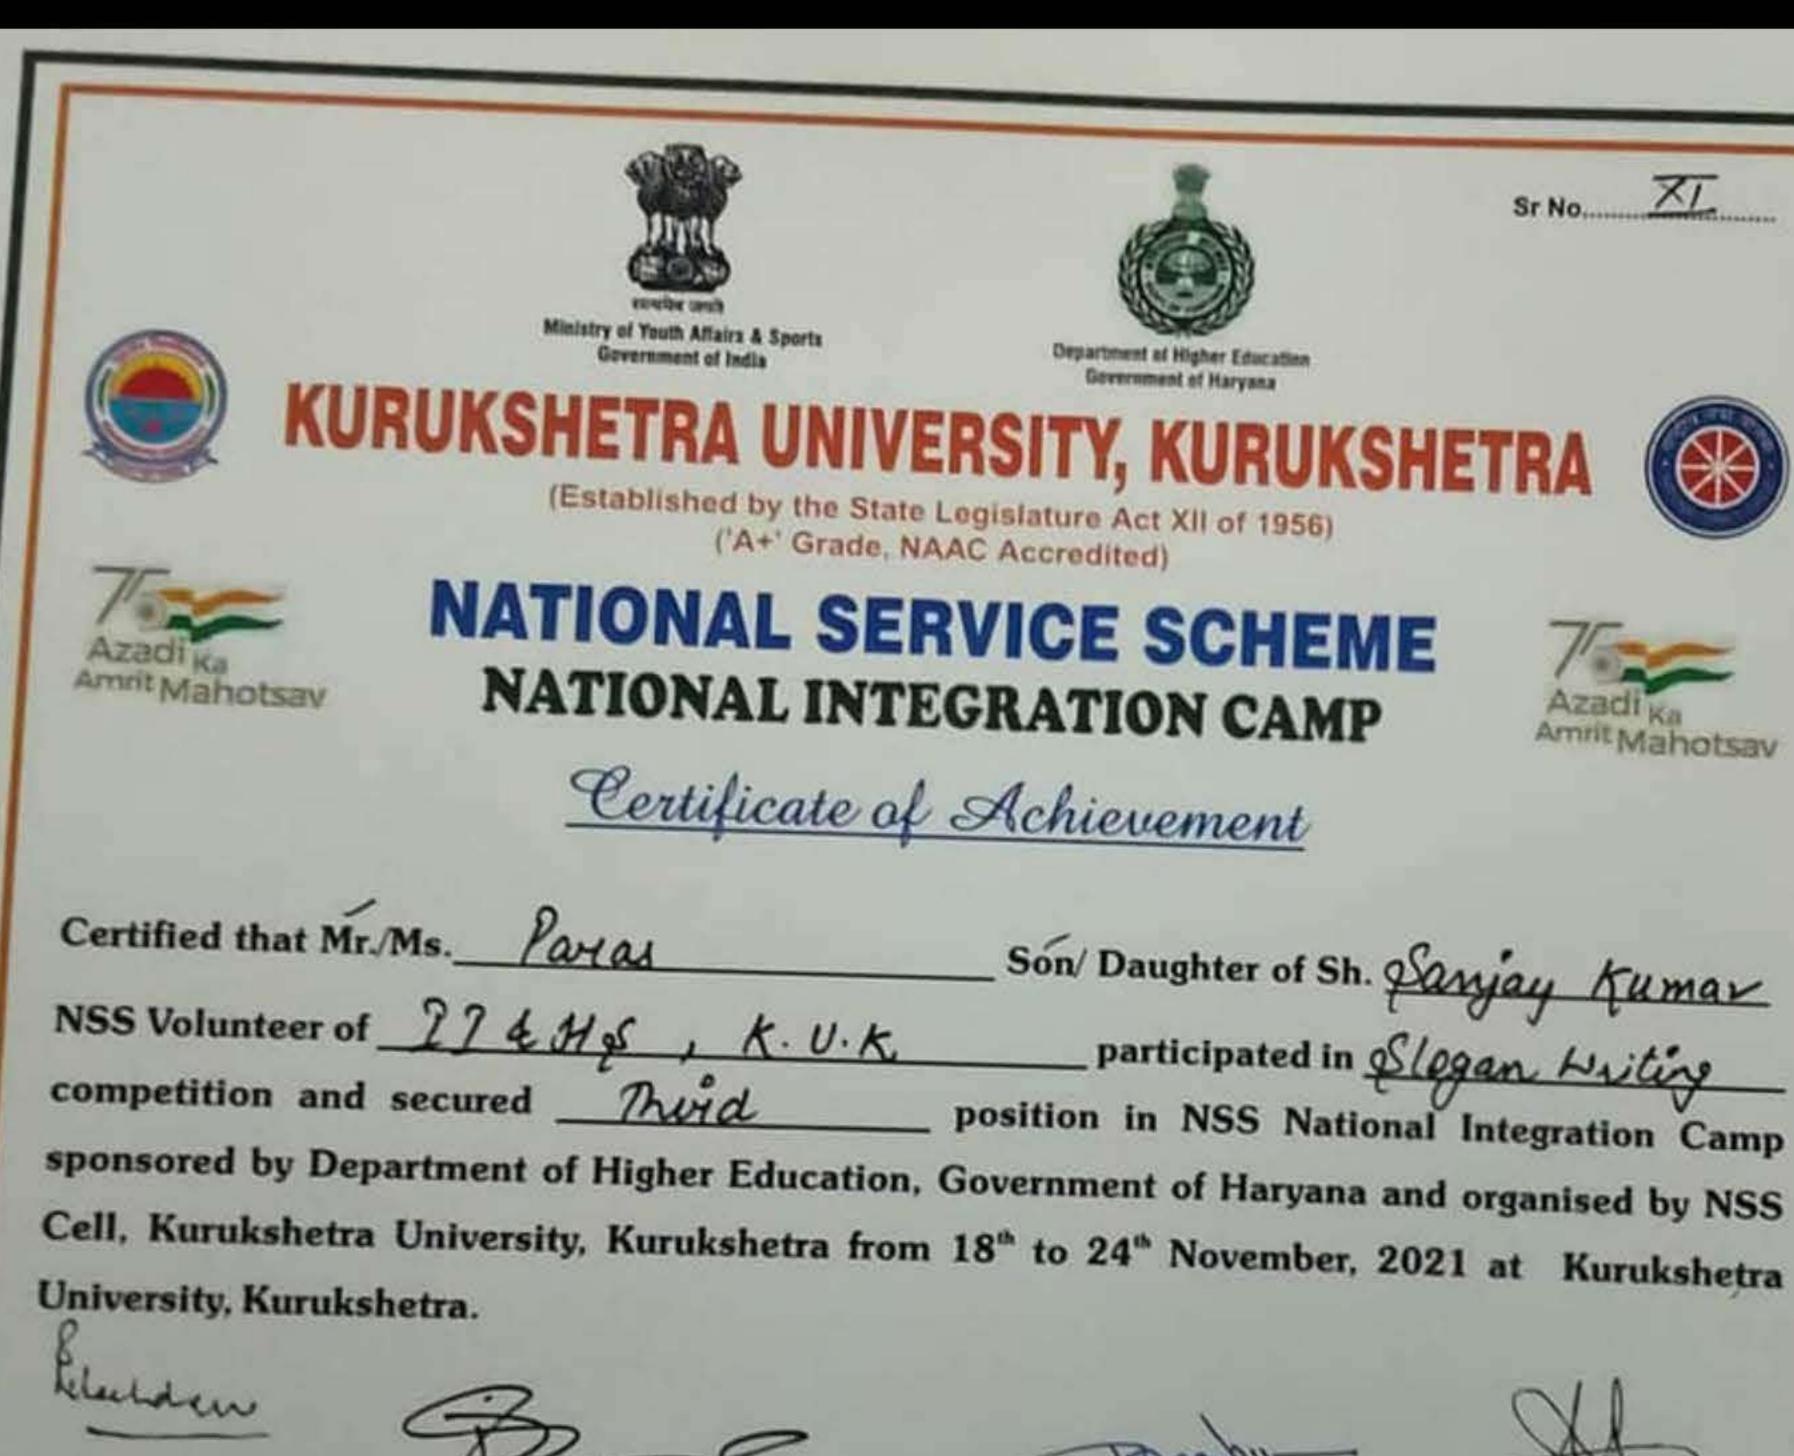

## KURUKSHETRA UNIVERSITY, KURUKSHETRA (Established by the State Legislature Act X8 of 1956)

"A+" Grade NAAC Accredited)

## NATIONAL SERVICE SCHEME NATIONAL INTEGRATION CAMP

Certificate of Achievement

| Certified that Mr. Ms. Paras          | Sor                           |
|---------------------------------------|-------------------------------|
| NSS Volunteer of 22 LHS, Kur          | urchetra                      |
| competition and secured Rind          |                               |
| sponsored by Department of Higher Ed  | ducation, Govern              |
| Cell, Kurukshetra University, Kuruksh | etra from 18 <sup>th</sup> to |
| University, Kurukshetra.              |                               |

Eluiden

Vice Chancellor

rogramme Coordinator

Daughter of Sh. <u>Lanjay Kumar</u> participated in Essay writing

BY No TU

on in NSS National Integration Camp ment of Haryana and organised by NSS 24" November, 2021 at Kurukshetra

State NSS Officer

**Regional Director NSS** 