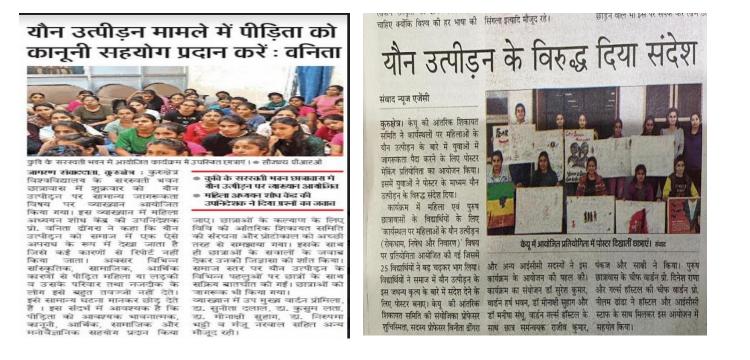

#### Talks and Workshops onWomen's Rights

केयू में छात्राओं को बताया कोई छुए तो कैसे सबक सिखाएं

कुरुक्षेत्र | केयू के कल्पना चावला महिला छात्रावास में । श्रीकृष्ण मार्शल आट्रर्स संस्थान की ओर से आयोजित शिविर में छात्राओं को आत्मरक्षा की तकनीक सिखाई गई। जिसमें विरोधी की ओर से गला दबाने, हाथ पकडने, बाल खींचने व शरीर को पीछे से पकडने की स्थिति में प्रयोग होने वाली तकनीकों के बारे में बताया गया। कोच राजेश शर्मा ने बताया कि छात्राओं को मार्शल आर्ट्स की तकनीक कराव मागा,

ताइक्वांडो, जूडो और कराटे का प्रशिक्षण दिया। शिविर के दौरान १५० छांत्राओं ने विभिन्न तकनीकों को सीखा। हॉस्टल वार्डन डॉ. निरूपमा भद्दी ने कहा कि 21 से 25 अगस्त तक चलने वाले इस शिविर के माध्यम से छात्राओं को सशक्त बनाने का काम किया जा रहा है। चीफ वार्डन डॉ. मंजुषा शर्मा ने कहा कि छात्राओं के लिए आत्मरक्षा की तकनीक सीखना ਕੇਡਫ जरूरी है।

# शिक्षा के बल पर नाम कमाएं छात्राएं: नीलम

जासं, कुरुक्षेत्र : कुरुक्षेत्र विवि के से आत्मनिर्भर होंगी। छात्राओं ने महिला छात्रावास में भी महिला कविता प्रस्तुत की। कार्यक्रम का दिवस पर कार्यक्रम किया गया। संचालन मंजु नरवाल ने किया। मुख्यातिथि चीफ वार्डन डा. नीलम इस मौके पर डिप्टी चीफ वार्डन ढांडा ने कहा कि छात्राएं शिक्षा प्रोमिला, अतिरिक्त डिप्टी चीफ के बल पर हर क्षेत्र में नाम कमा वार्डन डा. कुसुम लता, समन्वयक सकती हैं। आज कोई भी ऐसा क्षेत्र नहीं है जहां महिलाएं आगे न हो। वास्तविक संशक्तिकरण तभी नाएं आर्थिक रूप

अनीता चौधरी, डा. सुशीला चौहान, डा. सनीता दलाल, डा. निरूपमा भट्टी, डा. मीनाक्षी सुहाग व डा. मनीषा संधू मौजूद रहे।

#### किसी भी तरह के गलत व्यवहार को सहन न करें छात्राएं : तंवर

जागरण संवाददाता. कुरुक्षेत्र कुरुक्षेत्र जिल्लविद्यालय भहिला छात्रायास विश्वविद्यालय वरनावकाः के लब्मीबाई घवन में बुधयार को बौन शोषण विषय पर जागरूकता कार्यक्रम आयोजित किया गया। कार्यक्रम में मुख्यातिथि कृवि के महिला अध्ययन शोध केंद्र को पूर्व निदेशक हा ऋचा तेवर ने कहा कि साम्राएं किसी भी तरह के गलत व्यवलार को सहन न करें।

उनाने छात्राओं को कार्यस्थल पर होने वाले यौन शोषण को लेकन गठित आंतरिक शिकायत समिति के प्रावधान के बारे में बताया। आंतरिक शिकायत समिति को अच्यक्ष डा. शुचिस्मिता ने इस समिति के प्रावधानों का उचित इस्तेमाल करने का आम्रान किया। उन्होंने कहा कि इसके लिए छात्राओं को समय-समय पर जागरूक किया जाता है। समिति को पदाधिकारी भी छात्राओं के बीच जाकर उनमें बातचीत करती हैं। डा

कृवि के भरिता छात्रावास में वौन शोषण विषय पर जागरूकता कार्यक्रम. छात्राओं को समय-समय पर किया जाता है जागरूक

वनिता वींगरा ने कहा कि छात्राओं को अच्छे और बुरे स्पर्ण को समग्राना होगा और इस तरह के मामली को समय पर समिति के संज्ञन में लाना होगा। महिला खात्रावास की चीफ वार्डन डा. नीलम डांडा ने छात्राओं को विवि परिसर में सुरक्षित मालील के लिए आप्रवस्त किया। इस मौके पर महिला छत्रायास की डिप्टी चीफ वार्डन और लक्ष्मीबाई भवन को वार्डन शीला काला, मॉहला छात्रावास की कोआहिंनेटर अनीता चौधरी, डा. निरुपमा भट्टी, डा. कुसुम, डा. मंजूपा चौधरी, डा. सुशीला चौहान व हा, मंजू नरवाल मौजूद रही।