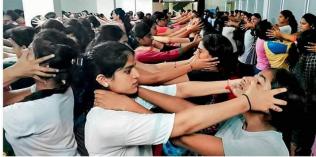

#### Talks and Workshops onWomen's Rights

केयू में छात्राओं को बताया कोई छुए तो कैसे सबक सिखाएं

कुरुक्षेत्र | केयू के कल्पना चावला महिला छात्रावास में । श्रीकृष्ण मार्शल आट्रर्स संस्थान की ओर से आयोजित शिविर में छात्राओं को आत्मरक्षा की तकनीक सिखाई गई। जिसमें विरोधी की ओर से गला दबाने, हाथ पकडने, बाल खींचने व शरीर को पीछे से पकडने की स्थिति में प्रयोग होने वाली तकनीकों के बारे में बताया गया। कोच राजेश शर्मा ने बताया कि छात्राओं को मार्शल आर्ट्स की तकनीक कराव मागा,

ताइक्वांडो, जूडो और कराटे का प्रशिक्षण दिया। शिविर के दौरान १५० छांत्राओं ने विभिन्न तकनीकों को सीखा। हॉस्टल वार्डन डॉ. निरूपमा भद्दी ने कहा कि 21 से 25 अगस्त तक चलने वाले इस शिविर के माध्यम से छात्राओं को सशक्त बनाने का काम किया जा रहा है। चीफ वार्डन डॉ. मंजुषा शर्मा ने कहा कि छात्राओं के लिए आत्मरक्षा की तकनीक सीखना ਕੇਡਫ जरूरी है।