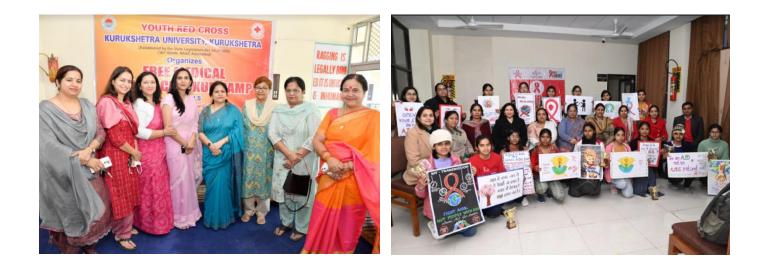

ओं को समय-समय पर जागरूक किया जाता है। समिति को पदाधिकारी भी छात्राओं के बीच जाकर उनमें बातचीत करती हैं। डा

कृवि के भरिता छात्रावास में वौन शोषण विषय पर जागरूकता कार्यक्रम. छात्राओं को समय-समय पर किया जाता है जागरूक

वनिता वींगरा ने कहा कि छात्राओं को अच्छे और बुरे स्पर्ण को समग्राना होगा और इस तरह के मामली को समय पर समिति के संज्ञन में लाना होगा। महिला खात्रावास की चीफ वार्डन डा. नीलम डांडा ने छात्राओं को विवि परिसर में सुरक्षित मालील के लिए आप्रवस्त किया। इस मौके पर महिला छत्रायास की डिप्टी चीफ वार्डन और लक्ष्मीबाई भवन को वार्डन शीला काला, मॉहला छात्रावास की कोआहिंनेटर अनीता चौधरी, डा. निरुपमा भट्टी, डा. कुसुम, डा. मंजूपा चौधरी, डा. सुशीला चौहान व हा, मंजू नरवाल मौजूद रही।



Eco Club:Cycling ,Cleaniness Drive/Plantation.







#### Health Check up Camp

#### AIDS awareness Programme.



#### Havan Rituals: A Regular Practice



# Social Concerns & Thanksgiving- Mess Workers











# Regular Yoga Sessions



Teachers Day Celebrations





# Patriotism : Tiranga Unfural





**Festive Celebrations** 

### Ekadashi Chabil





## Navratri Puja

# Lohri





# Dandiya Diwali Celebrations





#### Baishaki Celebrations





Regular visits by Authorities for improvement of Facilities





## **International Women Day**



## **Services/Facilities**

#### Shopping area



Sports Facilities





Lift Facility



#### Physically challenged Friendly Toilets



Medical Facilities







#### Computer center and Reading room



Transportation Facility



#### **Hostel Level Facilities**

- Electricity Back-up Invertors.
- Semi- Automatic Washing Machines.
- Biometric Attendanc