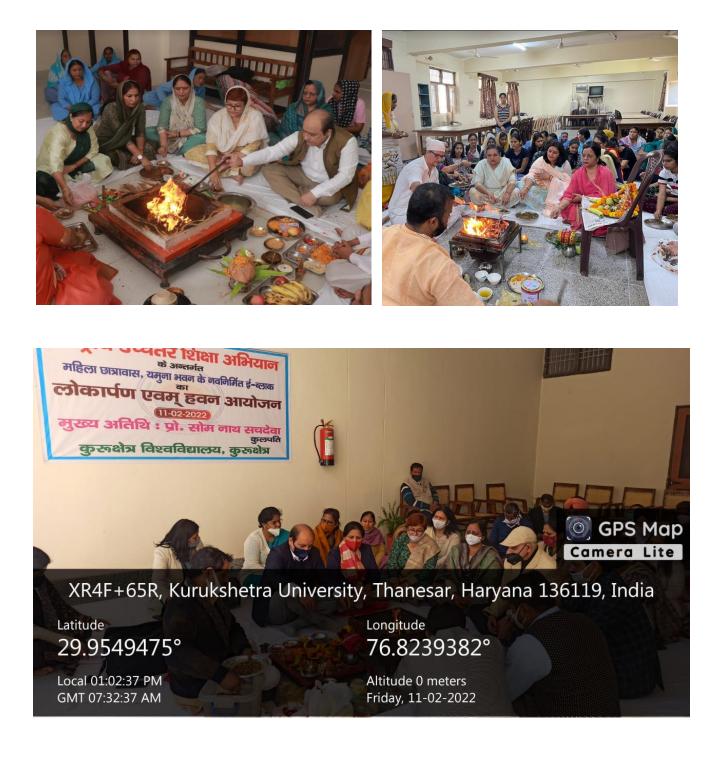

ि को पदाधिकारी भी छात्राओं के बीच जाकर उनमें बातचीत करती हैं। डा

कृवि के भरिता छात्रावास में वौन शोषण विषय पर जागरूकता कार्यक्रम. छात्राओं को समय-समय पर किया जाता है जागरूक

वनिता वींगरा ने कहा कि छात्राओं को अच्छे और बुरे स्पर्ण को समग्राना होगा और इस तरह के मामली को समय पर समिति के संज्ञन में लाना होगा। महिला खात्रावास की चीफ वार्डन डा. नीलम डांडा ने छात्राओं को विवि परिसर में सुरक्षित मालील के लिए आप्रवस्त किया। इस मौके पर महिला छत्रायास की डिप्टी चीफ वार्डन और लक्ष्मीबाई भवन को वार्डन शीला काला, मॉहला छात्रावास की कोआहिंनेटर अनीता चौधरी, डा. निरुपमा भट्टी, डा. कुसुम, डा. मंजूपा चौधरी, डा. सुशीला चौहान व हा, मंजू नरवाल मौजूद रही।



Eco Club:Cycling ,Cleaniness Drive/Plantation.







#### Health Check up Camp

#### AIDS awareness Programme.



#### Havan Rituals: A Regular Practice



# Social Concerns & Thanksgiving- Mess Workers











# Regular Yoga Sessions



Teachers Day Celebrations





# Patriotism : Tiranga Unfural





**Festive Celebrations** 

### Ekadashi Chabil





## Navratri Puja

# Lohri





# Dandiya Diwali Celebrations





#### Baishaki Celebrations





Regular visits by Authorities for improvement of Facilities





## **International Women Day**



## **Services/Facilities**

#### Shopping area



Sports Facilities





Lift Facility



#### Physically challenged Friendly Toilets



Medical Facilities







#### Computer center and Reading room



Transportation Facility



#### **Hostel Level Facilities**

- Electricity Back-up Invertors.
- Semi- Automatic Washing Machines.
- Biometric Attendance.
- Vending machines for Sanitary Napkins