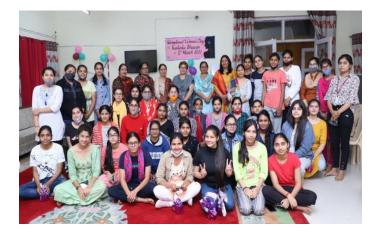

nd Workshops onWomen's Rights

केयू में छात्राओं को बताया कोई छुए तो कैसे सबक सिखाएं



कुरुक्षेत्र | केयू के कल्पना चावला महिला छात्रावास में । श्रीकृष्ण मार्शल आट्रर्स संस्थान की ओर से आयोजित शिविर में छात्राओं को आत्मरक्षा की तकनीक सिखाई गई। जिसमें विरोधी की ओर से गला दबाने, हाथ पकडने, बाल खींचने व शरीर को पीछे से पकडने की स्थिति में प्रयोग होने वाली तकनीकों के बारे में बताया गया। कोच राजेश शर्मा ने बताया कि छात्राओं को मार्शल आर्ट्स की तकनीक कराव मागा,

ताइक्वांडो, जूडो और कराटे का प्रशिक्षण दिया। शिविर के दौरान १५० छांत्राओं ने विभिन्न तकनीकों को सीखा। हॉस्टल वार्डन डॉ. निरूपमा भद्दी ने कहा कि 21 से 25 अगस्त तक चलने वाले इस शिविर के माध्यम से छात्राओं को सशक्त बनाने का काम किया जा रहा है। चीफ वार्डन डॉ. मंजुषा शर्मा ने कहा कि छात्राओं के लिए आत्मरक्षा की तकनीक सीखना ਕੇਡਫ जरूरी है।





# शिक्षा के बल पर नाम कमाएं छात्राएं: नीलम

जासं, कुरुक्षेत्र : कुरुक्षेत्र विवि के से आत्मनिर्भर होंगी। छात्राओं ने महिला छात्रावास में भी महिला कविता प्रस्तुत की। कार्यक्रम का दिवस पर कार्यक्रम किया गया। संचालन मंजु नरवाल ने किया। मुख्यातिथि चीफ वार्डन डा. नीलम इस मौके पर डिप्टी चीफ वार्डन ढांडा ने कहा कि छात्राएं शिक्षा प्रोमिला, अतिरिक्त डिप्टी चीफ के बल पर हर क्षेत्र में नाम कमा वार्डन डा. कुसुम लता, समन्वयक सकती हैं। आज कोई भी ऐसा क्षेत्र नहीं है जहां महिलाएं आगे न हो। वास्तविक संशक्तिकरण तभी नाएं आर्थिक रूप

अनीता चौधरी, डा. सुशीला चौहान, डा. सनीता दलाल, डा. निरूपमा भट्टी, डा. मीनाक्षी सुहाग व डा. मनीषा संधू मौजूद रहे।



#### किसी भी तरह के गलत व्यवहार को सहन न करें छात्राएं : तंवर

जागरण संवाददाता. कुरुक्षेत्र कुरुक्षेत्र जिल्लविद्यालय भहिला छात्रायास विश्वविद्यालय वरनावकाः के ल