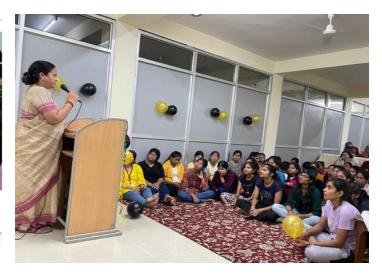

# शिक्षा के बल पर नाम कमाएं छात्राएं: नीलम

जासं, कुरुक्षेत्र : कुरुक्षेत्र विवि के से आत्मनिर्भर होंगी। छात्राओं ने महिला छात्रावास में भी महिला कविता प्रस्तुत की। कार्यक्रम का दिवस पर कार्यक्रम किया गया। संचालन मंजु नरवाल ने किया। मुख्यातिथि चीफ वार्डन डा. नीलम इस मौके पर डिप्टी चीफ वार्डन ढांडा ने कहा कि छात्राएं शिक्षा प्रोमिला, अतिरिक्त डिप्टी चीफ के बल पर हर क्षेत्र में नाम कमा वार्डन डा. कुसुम लता, समन्वयक सकती हैं। आज कोई भी ऐसा क्षेत्र नहीं है जहां महिलाएं आगे न हो। वास्तविक संशक्तिकरण तभी नाएं आर्थिक रूप

अनीता चौधरी, डा. सुशीला चौहान, डा. सनीता दलाल, डा. निरूपमा भट्टी, डा. मीनाक्षी सुहाग व डा. मनीषा संधू मौजूद रहे।