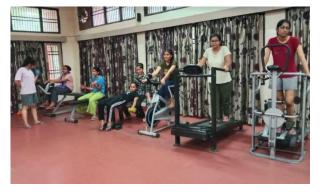

#### **HOSTEL FACILITIES**

| Sr. No | Facility                      | Chronological<br>Developments | Capacity       |
|--------|-------------------------------|-------------------------------|----------------|
|        |                               | Developments                  |                |
|        | Canteen                       | 1986                          | 01             |
| 1      | Shops                         | 1994                          | 08             |
| 2      | ATM facility                  | 2007                          | 01             |
| 3      | Ambulance+ Security vehicle   | 2010                          | 01+01          |
| 4      | Students Complex Building     | 2012                          | 150            |
| 5      | Dispensary/First Aid facility | 2012                          | 2 Bed Facility |
| 6      | Gymnasium                     | 2012                          | 50             |
| 7      | Computer Centre & Reading     | 2022                          | 200            |
|        | Room                          |                               |                |
| 8      | Open Gym.                     | 2023                          | 50 Students    |