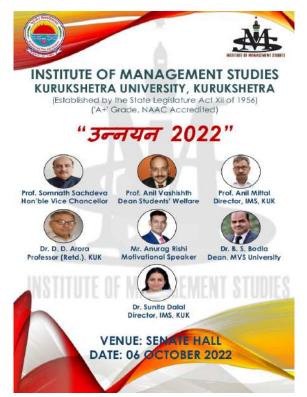

### Event Report, Unnayan – 2022 October 6 th , 2022

The annual Induction programme 'Unnayan -2022' was organised by the Institute of Management Studies. The venue for the event was Senate Hall of Kurukshetra University, Kurukshetra. The event was organised for the orientation of newly admitted students of MBA 5 year and BBA (Hons.). During the induction programme approximately 150 students and more than 30 faculty members & research scholars were present. Prof. Anil Vashisth was the Chief Guest of the event and the Keynote Speaker for the session was Mr. Anuraaq Rishi. The event also hosted three Guest of Honor, Dr. D. D. Arora, Dr. B. S. Bodla and Dr. Sunita Dalal. Prof. Anil Mittal, Director, Institute of Management Studies also joined the dignitaries. The Chief guest inaugurated the event with Deep Prajawalan and Sarswati Vandana was performed by the students of the institute. Dr. J. K. Chandel welcomed all the quest on behalf of the institute and thanked them for joining us for this special event of our institute. The Vice-chancellor, Prof. Somnath Sachdeva and Registrar, Dr. Sanjeev Sharma addressed the students through video byte mode and congratulated the newly admitted pupils. Afterwards, our chief guest of the day, Prof. Anil Vashisth addressed the audience and motivated them to contribute to build a better society. He also, added that all the facilities related to academics, research, cultural, sports and health are available to all the students and each student should make best use of all theses facilities to build a strong character and excel in their academic career. The former Directors of the institute Prof. D. D. Arora