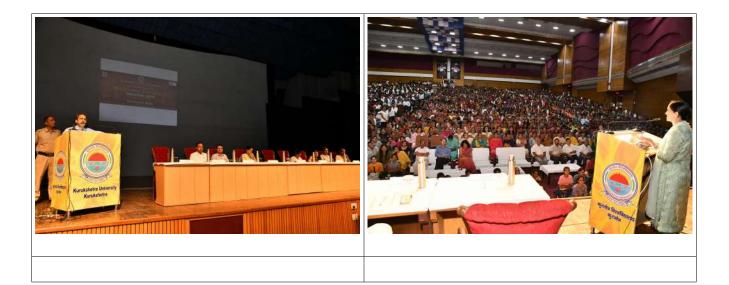

<u>D. Glimpses of events organized annually by the Dean Students' Welfare for fresh students in the University Auditorium</u>