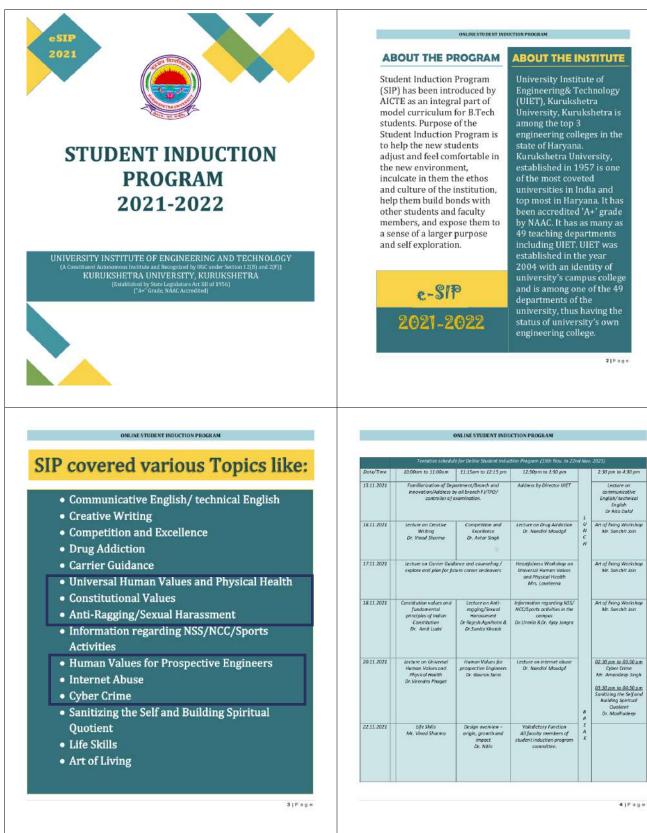

a clear vision and commitment to their goals. The programme was concluded with delivery of Vote of Thanks by the Deputy Director, Dr. Rajan Sharma to Prof Somnath Sachdeva, Dr. Sanjeev Kumar, Prof. Anil Vashisth, Dr. D. D. Arora, Dr. B. S. Bodla, Dr. Sunita Dalal, Mr. Anuraaq Rishi, Prof. Anil Mittal, Dr. Anil Kumar, Dr. J. K. Chandel, Dr. Mamta Bhardwaj, Dr. Meenakshi Godara, Dr. Palak Bajaj, Ms. Disha Kakkar, Ms. Sangeeta Dhir and research scholars Mr. Jayant Dalal, Mr. Vikram and Ms. Latika. He emphasized that students should actively pursue their agoals in order to succeed and prosper in their life. The feedback of the event from the students and Faculty members was very positive and students enjoyed all the activities.



#### **B.** University Institute of Engineering & Technology









#### C. Department of Social Work

DEPARTMENT OF SOCIAL WORK KURUKSHETRA UNIVERSITY, KURUKSHETRA (Established by the State Legislature Act XII of 1956) DEPARTMENT OF SOCIAL WORK (URUKSHETRA UNIVERSITY, KURUKSHETRA Established by the State Legislature Act XII of 1956) ORIENTATION PROGRAMME MSW (Semester-I) From 07-08-2017 to 12-08-2017 No. SW/12/6036 Dited: 2/8/17 Combussing Orientation Programme for new extents in Social Wark. (MSW course) for the session 2017-18 Controlling Orientation Programme for any estimate in Social Web (SWW count of the massive 2071-87. As put put practice Dynamics of Social Web has planed to gravine an Orientation Course for any Web for the new eminant in Materi of 2012/2017 tentimations (June for the web of the dynamics and Orientary I) 2012/2017 tentimat