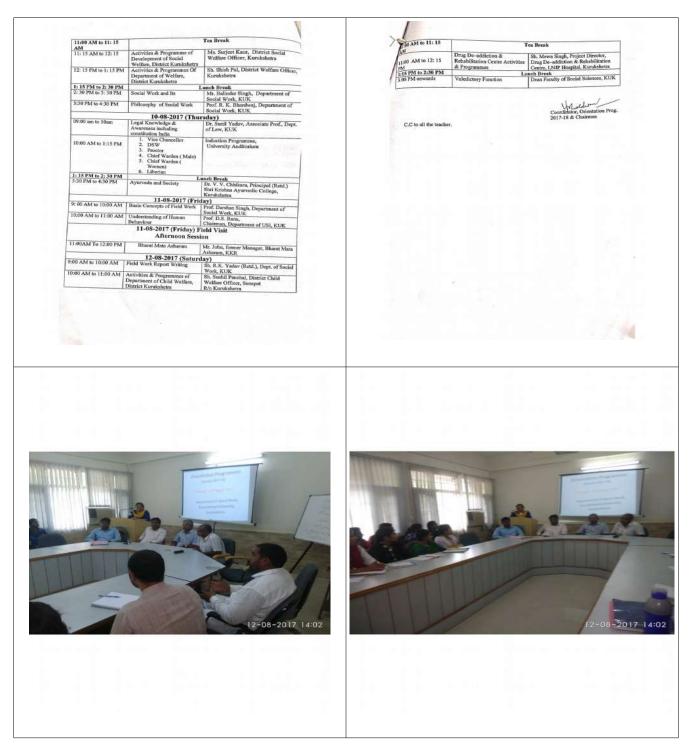

#### C. Department of Social Work

DEPARTMENT OF SOCIAL WORK KURUKSHETRA UNIVERSITY, KURUKSHETRA (Established by the State Legislature Act XII of 1956) DEPARTMENT OF SOCIAL WORK (URUKSHETRA UNIVERSITY, KURUKSHETRA Established by the State Legislature Act XII of 1956) ORIENTATION PROGRAMME MSW (Semester-I) From 07-08-2017 to 12-08-2017 No. SW/12/6036 Dited: 2/8/17 Combussing Orientation Programme for new extents in Social Wark. (MSW course) for the session 2017-18 Controlling Orientation Programme for any estimate in Social Web (SWW count of the massive 2071-87. As put put practice Dynamics of Social Web has planed to gravine an Orientation Course for any Web for the new eminant in Materi of 2012/2017 tentimations (June for the web of the dynamics and Orientary I) 2012/2017 tentimatively is asymptic them of the dynamics of the analytic divergibles. In this programme, we invite touchers predestionals for interaction with them andments on various reference interactions. As a when of represent we programme is the weddrafe divergibles of the methods. As a when of represent we programme is in addition to Re. 2009: for heater as homorrism, the line Markine breakment of the addition to Re. 2009: for heater and heater the differed breakment of in addition to Re. 2009: for heater and the differed breakment of an addition to Re. 2009: for heater and the differed breakment of an addition to Re. 2009: for heater and the differed breakment of the addition to Re. 2009: for heater and the differed breakment of the differed differed methods and the differed breakment of the programme monoby. Submitted of Marin present on exercisely as and the differed set of the differed breakment of the addition. Submitted of Marin present on a maximum please. 07-08-2017 (Monday) <u>TOPIC</u> RESOURCE PERSON Junal Session Chairman & Faculty members, Dept. of Social Work, KUK Time 10:00AM to 11:00 AM Inme 1070 Tea Break Prof. Ramesh Kumar Bhardwaj, Chaiman, Department of Social Work, KUK Prof. C. P. Singh, Department of Social moth Break Prof. Dueshan Singh, Department of Prof. Dueshan Singh, Department of Deviat Work: KUK 11:00 AM - 11:15 11: 15 AM to 12:15 Social Work as an emerging Rayak 12:15 PM to1: 15 PM Social Work and its related concepts 01:15 PM to 2: 30 PM 2:30 PM to 3: 30 PM Basic Concepts of C Social Work, KUK Mr. Balinder Singh, Department of Social Work, KUK 3: 30 PM to 4: 30 PM and Social Problems 9:00 AM to 10:00 AM 9:00 AM to 10:00 AM 10:05: Activities & Ms. Usha Kamboj, ICDS, KKR 3: 30 PM to 4: 30 PM CIUAIRMAN Down Sinders Wellow Class Sub up the Ad left Classon - Bight South with Very John - Salt Defo Allowed Defo Allowed Defo Defo Allow Programmes 10:00 AM to 11:00 AM Field Work in Social Work Prof. C. P. Singh, Department of Social Work, KUK Tea Break 
 Education

 11:00 AM to 11:15

 AM

 11: 15 AM to 12:15

 PM

 12:15 PM to 1: 15 PM

 Law and Society
 Prof. R. K. Deswal, Proctor, KUK Susta 18.36 Prof. Rajpal Sharma, Dean, Faculty of Law, Dept. of Law, K.U.K unch Break Ms. Neuraj, Department of Social Work, KTK 1:15 PM to 2: 30 PM 2: 30 PM to 3: 30 PM Role of Social worker in Ma. Neeraj. Department of Social work, KUK Mr. Purihottam, Department of Social Work, KUK Social, Neural Markov, Social Sh. Dhan Singh, Incharge ICTC, LNJP Hospitul, Kurukshetra Sh. Bhuhain Pal, Project Officer, DRDA, Kurukshetra 3: 30 PM to 4: 30 PM Communication Skills 09-08-2017 (Wee w, soft of Socielness HIV/AIDS Counseling 9: 00AM to 10:00 AM 10:00 AM to 11:00 AM Programme in Harya charre