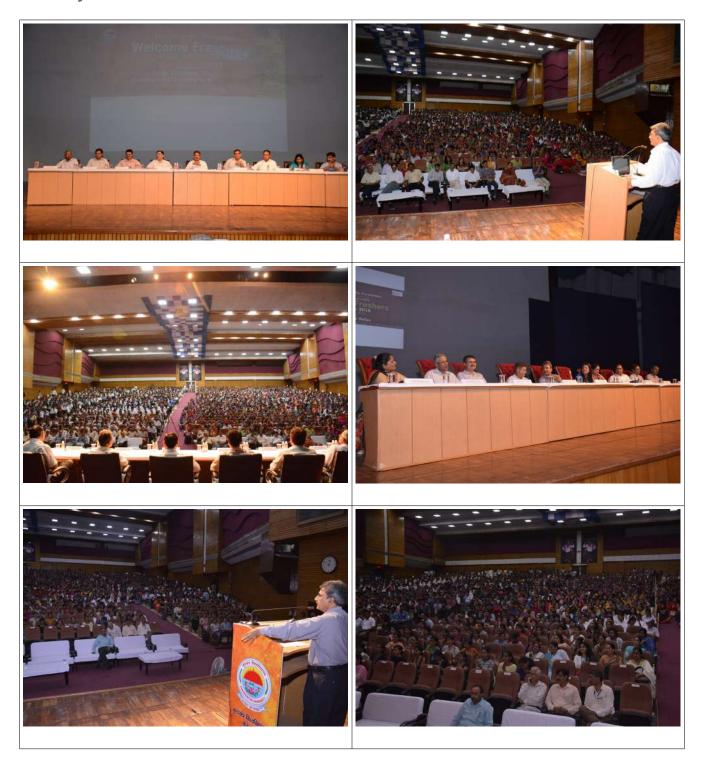

## 2. Glimpses of events organized annually by the Dean Students' Welfare for fresh students in the University Auditorium