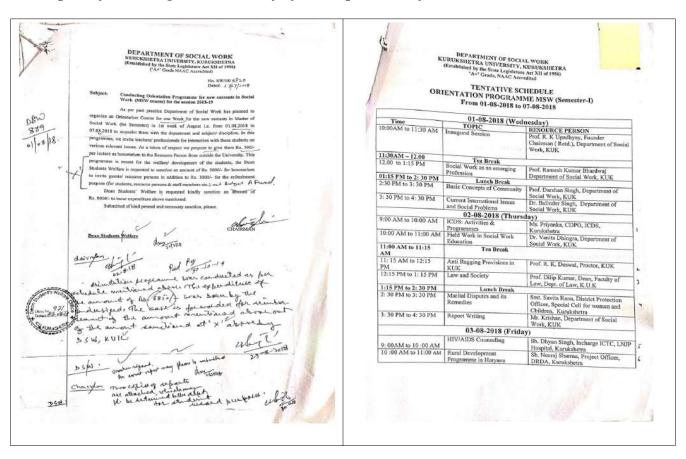

## 2. Glimpses of events organized annually by the Dean Students' Welfare for fresh students in the University Auditorium