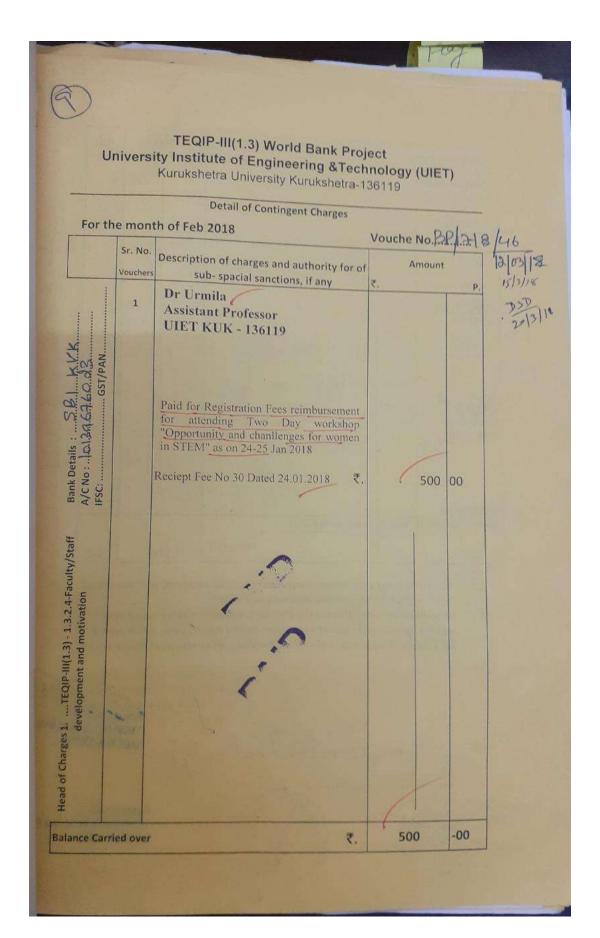

|                    |                                       |                          |                                                                                                                         | Name of the professional body for | Amount of        |
|--------------------|---------------------------------------|--------------------------|-------------------------------------------------------------------------------------------------------------------------|-----------------------------------|------------------|
| Year               | Name of teacher                       | PAN                      | Name of conference/ workshop attended for which financial support provided                                              | which membership fee is provided  | support          |
|                    |                                       |                          | 14th Annual meeting of the Asia Oceania Geosciences Society (AOGS) held at                                              |                                   |                  |
| 2017-18            | Dr. R B S Yadav                       | ACAPY0858N               | Singapore                                                                                                               | NIL                               | 57,129           |
| 2017-18            | Dr. Manisha Sandu                     | BIGPS6922J               | Indian Geophysical Conference NGRI,Hyderabad                                                                            | NIL                               | 10,000           |
| 2017-18            | Dr. Sushil Kumar                      | CPJPK8201B               | Indian Geophysical Conference NGRI Hyderabad                                                                            | NIL                               | 10,000           |
| 2017-18            | Dr. Hardev Singh                      | CIKPS0442Q               | BRNS Symposium on Nuclear Physics Thapar University, Patiala                                                            | NIL                               | 10,000           |
| 2017-18            | Dr. Fakir Chand                       | AAKPC2083K               | BRN Symposium on Nuclear Physics Thapar University Patiala                                                              | NIL                               | 5,620            |
| 2017-18            | Dr. Rajesh Kharab                     | AIZPK2188E               | BRN Symposium on Nuclear Physics Thapar University Patiala                                                              | NIL                               | 5,500            |
|                    |                                       |                          | FIM&ISME 2017 BILATERAL INTERNATIONAL CONFERENCE BETWEEN TWENTY                                                         |                                   |                  |
|                    |                                       |                          | SIXTH INTERNATIONAL CONFERENCE OF FORUM FOR INTERDISCIPLINARY                                                           |                                   |                  |
| 2017 10            | Dr. litandar Kumar                    | DV7DV427F4               |                                                                                                                         | NII                               | 01.01            |
| 2017-18<br>2017-18 | Dr. Jitender Kumar<br>Dr. Sunil Kumar | BYZPK4375A<br>AOQPK2153J | MATHEMATICS AND FOURTEENTH SYMPOSIUM ON MANAGEMENT ENGINEERING 2017 International Health Conference" held at Oxford, UK | NIL<br>NIL                        | 91,912<br>121405 |
| 2017-18            | Dr. Sunii Kumar                       | AUQPK2153J               | 2017 International Health Comerence Held at Oxford, OK                                                                  | INIL                              | 121405           |
|                    |                                       |                          | IUPACS 11th                                                                                                             |                                   |                  |
| 2017-18            | Dr. Prabodh Chander Sharma            | AGGPC0651D               | International Symposium on Bioorganic Chemstry University of Konstanz, Germany                                          | NIL                               | 1,50,400         |
|                    |                                       |                          | 18th Annual Oxford International Conference on the Science of Botanicals (ICSB)                                         |                                   |                  |
|                    |                                       |                          | held during April 9th – 12th, 2018 at Oxford, Mississippi (USA) National Centre for                                     |                                   |                  |
| 2017-18            | Dr. Dinesh Kumar                      | AMXPK2293E               | Natural Product Research, University of Missisipi                                                                       | NIL                               | 2,18,811         |
|                    |                                       |                          | International Conference on Nanoscience and nanotechnology "NanoSciTech 2017"                                           |                                   |                  |
| 2017-18            | Dr. Virender Singh                    |                          | Panjab University, Chandigarh                                                                                           | NIL                               | 7,600            |
| 2017-18            | Dr. Sunita Dalal                      |                          | International Conference on Microbes for Health and wealth MDU, Rohtak                                                  | NIL                               | 3,500            |
|                    |                                       |                          | 58th Annual Conference (of Association of Microbiologist) Baba Bhim Rao                                                 |                                   |                  |
| 2017-18            | Dr. Vijay Kumar                       | CDSPK8493C               | Ambedkar University of Lucknow                                                                                          | NIL                               | 6,330            |
| 2017-18            | Dr. Parmesh                           |                          | 105th Indian Science Congress Osmania University, Hyderabad (A.P)                                                       | NIL                               | 10,000           |
| 2017-18            | Dr. Anita Rani Dua                    |                          | 24 ISCB International Conference Manipal University, Jaipur                                                             | NIL                               | 10,000           |
| 2017-18            | Dr. Ashwani Kumar                     |                          | National Conference (Chascon 2018) Panjab University, Chandigarh                                                        | NIL                               | 4,210            |
| 2017-18            | Dr. Ashu Chaudhary                    |                          | "24 ISCB International Conference" Manipal University, Jaipur                                                           | NIL                               | 9,600            |
| 2017-18            | Dr. G. Ponmeni                        |                          | 105th Indian Science Congress                                                                                           | NIL                               | 10,000           |
| 2017-18            | Dr. Sanjeev K Gupta                   |                          | "24 ISCB International Conference" Manipal University, Jaipur                                                           | NIL                               | 10,000           |
| 2017-18            | Dr. Jitender Bhardwaj                 | CBTPK4917N               | "105th Indian Science Congress" Osmania University, Hyderabad (A.P)                                                     | NIL                               | 10,000           |
| 2017-18            | Dr. Deepak Rai                        | APAPR6185G               | "105th Indian Science Congress" Osmania University, Hyderabad (A.P)                                                     | NIL                               | 10,000           |
| 2017-18            | Dr. Somveer Jakhar                    |                          | "105th Indian Science Congress"                                                                                         | NIL                               | 10,000           |
|                    |                                       |                          | "53th national & 22nd International Conference of Indian Academy of Applied                                             |                                   |                  |
| 2017-18            | Dr. Hardeep Lal                       |                          | Psychology (IAAP), Pondicherry University                                                                               | NIL                               | 10,000           |
|                    |                                       |                          | International Conference on Futuristic Trends in Network and Communication                                              |                                   |                  |
| 2017-18            | Dr. Hitender Kumar Tyagii             |                          | Technologies (FTNCT 2018) Solan H.P                                                                                     | NIL                               | 10,000           |
| 2017-18            | Dr, Rashmi Pundeer                    |                          | Arth International Conference European Organic Chemistry London, UK                                                     | NIL                               | 1,47,493         |
| 2017-18            | Dr A.C. Rana                          |                          | International Conference on Medical, Biological and Pharmaceutical Science                                              | NIL                               | 1,93,664         |
| 2017-18            | Dr. Karambir                          | ALLPK3272C               | FEP at Infosys Toronto Canada                                                                                           | NIL                               | 9635             |
| 2017-18            | Dr. Amita Mittal                      | APFPG6415H               | Workshop on Opportunity and challanges for women in STEM                                                                | NIL                               | 500              |
| 2017-18            | Dr. Priyanka Jangra                   | AFKPJ0077K               | Workshop at NIT KKR                                                                                                     | NIL                               | 1500             |
| 2017-18            | Dr. Urmila                            | AASPU4785A               | Workshop on Opportunity and challanges for women in STEM                                                                | NIL                               | 500              |