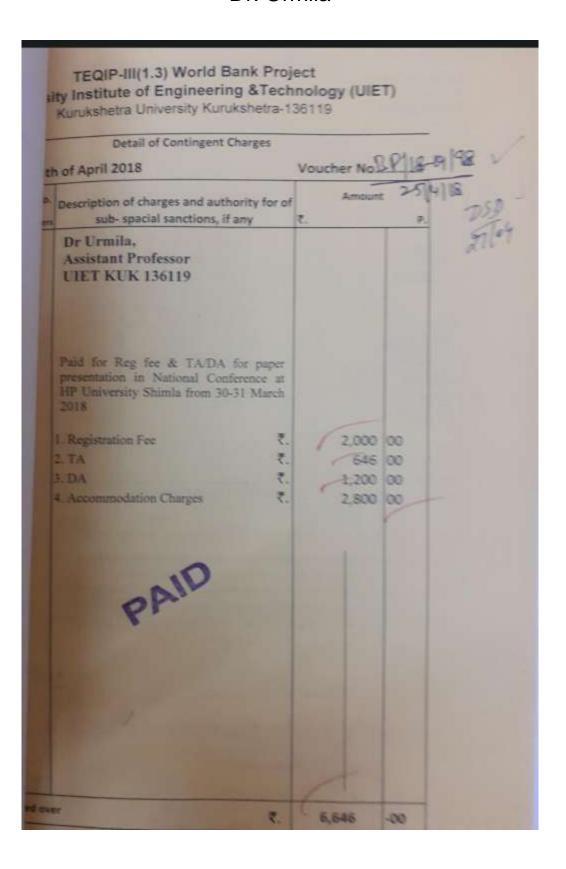

|                    |                                       |                          |                                                                                                                         | Name of the professional body for | Amount of        |
|--------------------|---------------------------------------|--------------------------|-------------------------------------------------------------------------------------------------------------------------|-----------------------------------|------------------|
| Year               | Name of teacher                       | PAN                      | Name of conference/ workshop attended for which financial support provided                                              | which membership fee is provided  | support          |
|                    |                                       |                          | 14th Annual meeting of the Asia Oceania Geosciences Society (AOGS) held at                                              |                                   |                  |
| 2017-18            | Dr. R B S Yadav                       | ACAPY0858N               | Singapore                                                                                                               | NIL                               | 57,129           |
| 2017-18            | Dr. Manisha Sandu                     | BIGPS6922J               | Indian Geophysical Conference NGRI,Hyderabad                                                                            | NIL                               | 10,000           |
| 2017-18            | Dr. Sushil Kumar                      | CPJPK8201B               | Indian Geophysical Conference NGRI Hyderabad                                                                            | NIL                               | 10,000           |
| 2017-18            | Dr. Hardev Singh                      | CIKPS0442Q               | BRNS Symposium on Nuclear Physics Thapar University, Patiala                                                            | NIL                               | 10,000           |
| 2017-18            | Dr. Fakir Chand                       | AAKPC2083K               | BRN Symposium on Nuclear Physics Thapar University Patiala                                                              | NIL                               | 5,620            |
| 2017-18            | Dr. Rajesh Kharab                     | AIZPK2188E               | BRN Symposium on Nuclear Physics Thapar University Patiala                                                              | NIL                               | 5,500            |
|                    |                                       |                          | FIM&ISME 2017 BILATERAL INTERNATIONAL CONFERENCE BETWEEN TWENTY                                                         |                                   |                  |
|                    |                                       |                          | SIXTH INTERNATIONAL CONFERENCE OF FORUM FOR INTERDISCIPLINARY                                                           |                                   |                  |
| 2017 10            | Dr. litandar Kumar                    | DV7DV427F4               |                                                                                                                         | NII                               | 01.01            |
| 2017-18<br>2017-18 | Dr. Jitender Kumar<br>Dr. Sunil Kumar | BYZPK4375A<br>AOQPK2153J | MATHEMATICS AND FOURTEENTH SYMPOSIUM ON MANAGEMENT ENGINEERING 2017 International Health Conference" held at Oxford, UK | NIL<br>NIL                        | 91,912<br>121405 |
| 2017-18            | Dr. Sunii Kumar                       | AUQPK2153J               | 2017 International Health Comerence Held at Oxford, OK                                                                  | INIL                              | 121405           |
|                    |                                       |                          | IUPACS 11th                                                                                                             |                                   |                  |
| 2017-18            | Dr. Prabodh Chander Sharma            | AGGPC0651D               | International Symposium on Bioorganic Chemstry University of Konstanz, Germany                                          | NIL                               | 1,50,400         |
|                    |                                       |                          | 18th Annual Oxford International Conference on the Science of Botanicals (ICSB)                                         |                                   |                  |
|                    |                                       |                          | held during April 9th – 12th, 2018 at Oxford, Mississippi (USA) National Centre for                                     |                                   |                  |
| 2017-18            | Dr. Dinesh Kumar                      | AMXPK2293E               | Natural Product Research, University of Missisipi                                                                       | NIL                               | 2,18,811         |
|                    |                                       |                          | International Conference on Nanoscience and nanotechnology "NanoSciTech 2017"                                           |                                   |                  |
| 2017-18            | Dr. Virender Singh                    |                          | Panjab University, Chandigarh                                                                                           | NIL                               | 7,600            |
| 2017-18            | Dr. Sunita Dalal                      |                          | International Conference on Microbes for Health and wealth MDU, Rohtak                                                  | NIL                               | 3,500            |
|                    |                                       |                          | 58th Annual Conference (of Association of Microbiologist) Baba Bhim Rao                                                 |                                   |                  |
| 2017-18            | Dr. Vijay Kumar                       | CDSPK8493C               | Ambedkar University of Lucknow                                                                                          | NIL                               | 6,330            |
| 2017-18            | Dr. Parmesh                           |                          | 105th Indian Science Congress Osmania University, Hyderabad (A.P)                                                       | NIL                               | 10,000           |
| 2017-18            | Dr. Anita Rani Dua                    |                          | 24 ISCB International Conference Manipal University, Jaipur                                                             | NIL                               | 10,000           |
| 2017-18            | Dr. Ashwani Kumar                     |                          | National Conference (Chascon 2018) Panjab University, Chandigarh                                                        | NIL                               | 4,210            |
| 2017-18            | Dr. Ashu Chaudhary                    |                          | "24 ISCB International Conference" Manipal University, Jaipur                                                           | NIL                               | 9,600            |
| 2017-18            | Dr. G. Ponmeni                        |                          | 105th Indian Science Congress                                                                                           | NIL                               | 10,000           |
| 2017-18            | Dr. Sanjeev K Gupta                   |                          | "24 ISCB International Conference" Manipal University, Jaipur                                                           | NIL                               | 10,000           |
| 2017-18            | Dr. Jitender Bhardwaj                 | CBTPK4917N               | "105th Indian Science Congress" Osmania University, Hyderabad (A.P)                                                     | NIL                               | 10,000           |
| 2017-18            | Dr. Deepak Rai                        | APAPR6185G               | "105th Indian Science Congress" Osmania University, Hyderabad (A.P)                                                     | NIL                               | 10,000           |
| 2017-18            | Dr. Somveer Jakhar                    |                          | "105th Indian Science Congress"                                                                                         | NIL                               | 10,000           |
|                    |                                       |                          | "53th national & 22nd International Conference of Indian Academy of Applied                                             |                                   |                  |
| 2017-18            | Dr. Hardeep Lal                       |                          | Psychology (IAAP), Pondicherry University                                                                               | NIL                               | 10,000           |
|                    |                                       |                          | International Conference on Futuristic Trends in Network and Communication                                              |                                   |                  |
| 2017-18            | Dr. Hitender Kumar Tyagii             |                          | Technologies (FTNCT 2018) Solan H.P                                                                                     | NIL                               | 10,000           |
| 2017-18            | Dr, Rashmi Pundeer                    |                          | Arth International Conference European Organic Chemistry London, UK                                                     | NIL                               | 1,47,493         |
| 2017-18            | Dr A.C. Rana                          |                          | International Conference on Medical, Biological and Pharmaceutical Science                                              | NIL                               | 1,93,664         |
| 2017-18            | Dr. Karambir                          | ALLPK3272C               | FEP at Infosys Toronto Canada                                                                                           | NIL                               | 9635             |
| 2017-18            | Dr. Amita Mittal                      | APFPG6415H               | Workshop on Opportunity and challanges for women in STEM                                                                | NIL                               | 500              |
| 2017-18            | Dr. Priyanka Jangra                   | AFKPJ0077K               | Workshop at NIT KKR                                                                                                     | NIL                               | 1500             |
| 2017-18            | Dr. Urmila                            | AASPU4785A               | Workshop on Opportunity and challanges for women in STEM                                                                | NIL                               | 500              |