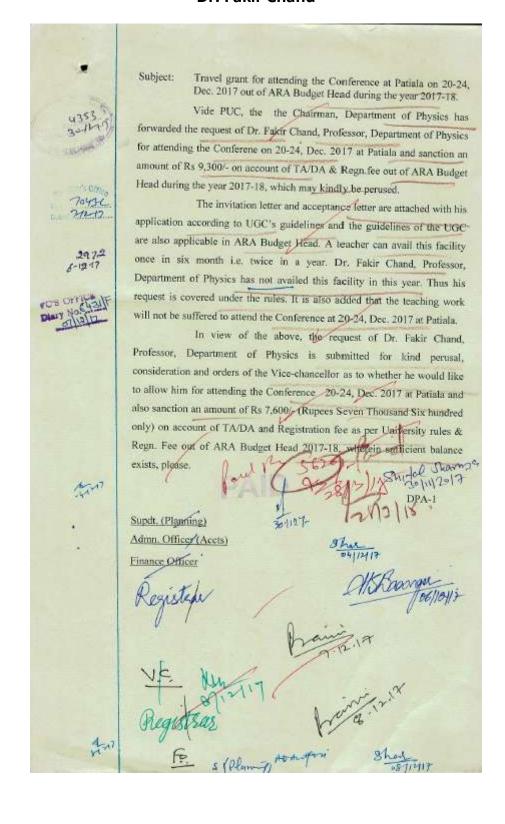

|                    |                                       |                          |                                                                                                                         | Name of the professional body for | Amount of        |
|--------------------|---------------------------------------|--------------------------|-------------------------------------------------------------------------------------------------------------------------|-----------------------------------|------------------|
| Year               | Name of teacher                       | PAN                      | Name of conference/ workshop attended for which financial support provided                                              | which membership fee is provided  | support          |
|                    |                                       |                          | 14th Annual meeting of the Asia Oceania Geosciences Society (AOGS) held at                                              |                                   |                  |
| 2017-18            | Dr. R B S Yadav                       | ACAPY0858N               | Singapore                                                                                                               | NIL                               | 57,129           |
| 2017-18            | Dr. Manisha Sandu                     | BIGPS6922J               | Indian Geophysical Conference NGRI,Hyderabad                                                                            | NIL                               | 10,000           |
| 2017-18            | Dr. Sushil Kumar                      | CPJPK8201B               | Indian Geophysical Conference NGRI Hyderabad                                                                            | NIL                               | 10,000           |
| 2017-18            | Dr. Hardev Singh                      | CIKPS0442Q               | BRNS Symposium on Nuclear Physics Thapar University, Patiala                                                            | NIL                               | 10,000           |
| 2017-18            | Dr. Fakir Chand                       | AAKPC2083K               | BRN Symposium on Nuclear Physics Thapar University Patiala                                                              | NIL                               | 5,620            |
| 2017-18            | Dr. Rajesh Kharab                     | AIZPK2188E               | BRN Symposium on Nuclear Physics Thapar University Patiala                                                              | NIL                               | 5,500            |
|                    |                                       |                          | FIM&ISME 2017 BILATERAL INTERNATIONAL CONFERENCE BETWEEN TWENTY                                                         |                                   |                  |
|                    |                                       |                          | SIXTH INTERNATIONAL CONFERENCE OF FORUM FOR INTERDISCIPLINARY                                                           |                                   |                  |
| 2017 10            | Dr. litandar Kumar                    | DV7DV427F4               |                                                                                                                         | NII                               | 01.01            |
| 2017-18<br>2017-18 | Dr. Jitender Kumar<br>Dr. Sunil Kumar | BYZPK4375A<br>AOQPK2153J | MATHEMATICS AND FOURTEENTH SYMPOSIUM ON MANAGEMENT ENGINEERING 2017 International Health Conference" held at Oxford, UK | NIL<br>NIL                        | 91,912<br>121405 |
| 2017-18            | Dr. Sunii Kumar                       | AUQPK2153J               | 2017 International Health Comerence Held at Oxford, OK                                                                  | INIL                              | 121405           |
|                    |                                       |                          | IUPACS 11th                                                                                                             |                                   |                  |
| 2017-18            | Dr. Prabodh Chander Sharma            | AGGPC0651D               | International Symposium on Bioorganic Chemstry University of Konstanz, Germany                                          | NIL                               | 1,50,400         |
|                    |                                       |                          | 18th Annual Oxford International Conference on the Science of Botanicals (ICSB)                                         |                                   |                  |
|                    |                                       |                          | held during April 9th – 12th, 2018 at Oxford, Mississippi (USA) National Centre for                                     |                                   |                  |
| 2017-18            | Dr. Dinesh Kumar                      | AMXPK2293E               | Natural Product Research, University of Missisipi                                                                       | NIL                               | 2,18,811         |
|                    |                                       |                          | International Conference on Nanoscience and nanotechnology "NanoSciTech 2017"                                           |                                   |                  |
| 2017-18            | Dr. Virender Singh                    |                          | Panjab University, Chandigarh                                                                                           | NIL                               | 7,600            |
| 2017-18            | Dr. Sunita Dalal                      |                          | International Conference on Microbes for Health and wealth MDU, Rohtak                                                  | NIL                               | 3,500            |
|                    |                                       |                          | 58th Annual Conference (of Association of Microbiologist) Baba Bhim Rao                                                 |                                   |                  |
| 2017-18            | Dr. Vijay Kumar                       | CDSPK8493C               | Ambedkar University of Lucknow                                                                                          | NIL                               | 6,330            |
| 2017-18            | Dr. Parmesh                           |                          | 105th Indian Science Congress Osmania University, Hyderabad (A.P)                                                       | NIL                               | 10,000           |
| 2017-18            | Dr. Anita Rani Dua                    |                          | 24 ISCB International Conference Manipal University, Jaipur                                                             | NIL                               | 10,000           |
| 2017-18            | Dr. Ashwani Kumar                     |                          | National Conference (Chascon 2018) Panjab University, Chandigarh                                                        | NIL                               | 4,210            |
| 2017-18            | Dr. Ashu Chaudhary                    |                          | "24 ISCB International Conference" Manipal University, Jaipur                                                           | NIL                               | 9,600            |
| 2017-18            | Dr. G. Ponmeni                        |                          | 105th Indian Science Congress                                                                                           | NIL                               | 10,000           |
| 2017-18            | Dr. Sanjeev K Gupta                   |                          | "24 ISCB International Conference" Manipal University, Jaipur                                                           | NIL                               | 10,000           |
| 2017-18            | Dr. Jitender Bhardwaj                 | CBTPK4917N               | "105th Indian Science Congress" Osmania University, Hyderabad (A.P)                                                     | NIL                               | 10,000           |
| 2017-18            | Dr. Deepak Rai                        | APAPR6185G               | "105th Indian Science Congress" Osmania University, Hyderabad (A.P)                                                     | NIL                               | 10,000           |
| 2017-18            | Dr. Somveer Jakhar                    |                          | "105th Indian Science Congress"                                                                                         | NIL                               | 10,000           |
|                    |                                       |                          | "53th national & 22nd International Conference of Indian Academy of Applied                                             |                                   |                  |
| 2017-18            | Dr. Hardeep Lal                       |                          | Psychology (IAAP), Pondicherry University                                                                               | NIL                               | 10,000           |
|                    |                                       |                          | International Conference on Futuristic Trends in Network and Communication                                              |                                   |                  |
| 2017-18            | Dr. Hitender Kumar Tyagii             |                          | Technologies (FTNCT 2018) Solan H.P                                                                                     | NIL                               | 10,000           |
| 2017-18            | Dr, Rashmi Pundeer                    |                          | Arth International Conference European Organic Chemistry London, UK                                                     | NIL                               | 1,47,493         |
| 2017-18            | Dr A.C. Rana                          |                          | International Conference on Medical, Biological and Pharmaceutical Science                                              | NIL                               | 1,93,664         |
| 2017-18            | Dr. Karambir                          | ALLPK3272C               | FEP at Infosys Toronto Canada                                                                                           | NIL                               | 9635             |
| 2017-18            | Dr. Amita Mittal                      | APFPG6415H               | Workshop on Opportunity and challanges for women in STEM                                                                | NIL                               | 500              |
| 2017-18            | Dr. Priyanka Jangra                   | AFKPJ0077K               | Workshop at NIT KKR                                                                                                     | NIL                               | 1500             |
| 2017-18            | Dr. Urmila                            | AASPU4785A               | Workshop on Opportunity and challanges for women in STEM                                                                | NIL                               | 500              |