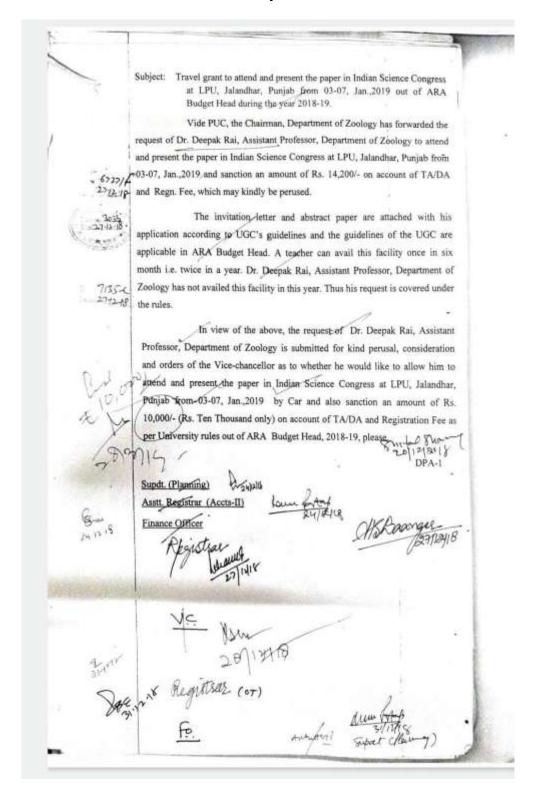

|                    |                                       |                          |                                                                                                                         | Name of the professional body for | Amount of        |
|--------------------|---------------------------------------|--------------------------|-------------------------------------------------------------------------------------------------------------------------|-----------------------------------|------------------|
| Year               | Name of teacher                       | PAN                      | Name of conference/ workshop attended for which financial support provided                                              | which membership fee is provided  | support          |
|                    |                                       |                          | 14th Annual meeting of the Asia Oceania Geosciences Society (AOGS) held at                                              |                                   |                  |
| 2017-18            | Dr. R B S Yadav                       | ACAPY0858N               | Singapore                                                                                                               | NIL                               | 57,129           |
| 2017-18            | Dr. Manisha Sandu                     | BIGPS6922J               | Indian Geophysical Conference NGRI,Hyderabad                                                                            | NIL                               | 10,000           |
| 2017-18            | Dr. Sushil Kumar                      | CPJPK8201B               | Indian Geophysical Conference NGRI Hyderabad                                                                            | NIL                               | 10,000           |
| 2017-18            | Dr. Hardev Singh                      | CIKPS0442Q               | BRNS Symposium on Nuclear Physics Thapar University, Patiala                                                            | NIL                               | 10,000           |
| 2017-18            | Dr. Fakir Chand                       | AAKPC2083K               | BRN Symposium on Nuclear Physics Thapar University Patiala                                                              | NIL                               | 5,620            |
| 2017-18            | Dr. Rajesh Kharab                     | AIZPK2188E               | BRN Symposium on Nuclear Physics Thapar University Patiala                                                              | NIL                               | 5,500            |
|                    |                                       |                          | FIM&ISME 2017 BILATERAL INTERNATIONAL CONFERENCE BETWEEN TWENTY                                                         |                                   |                  |
|                    |                                       |                          | SIXTH INTERNATIONAL CONFERENCE OF FORUM FOR INTERDISCIPLINARY                                                           |                                   |                  |
| 2017 10            | Dr. litandar Kumar                    | DV7DV427F4               |                                                                                                                         | NII                               | 01.01            |
| 2017-18<br>2017-18 | Dr. Jitender Kumar<br>Dr. Sunil Kumar | BYZPK4375A<br>AOQPK2153J | MATHEMATICS AND FOURTEENTH SYMPOSIUM ON MANAGEMENT ENGINEERING 2017 International Health Conference" held at Oxford, UK | NIL<br>NIL                        | 91,912<br>121405 |
| 2017-18            | Dr. Sunii Kumar                       | AUQPK2153J               | 2017 International Health Comerence Held at Oxford, OK                                                                  | INIL                              | 121405           |
|                    |                                       |                          | IUPACS 11th                                                                                                             |                                   |                  |
| 2017-18            | Dr. Prabodh Chander Sharma            | AGGPC0651D               | International Symposium on Bioorganic Chemstry University of Konstanz, Germany                                          | NIL                               | 1,50,400         |
|                    |                                       |                          | 18th Annual Oxford International Conference on the Science of Botanicals (ICSB)                                         |                                   |                  |
|                    |                                       |                          | held during April 9th – 12th, 2018 at Oxford, Mississippi (USA) National Centre for                                     |                                   |                  |
| 2017-18            | Dr. Dinesh Kumar                      | AMXPK2293E               | Natural Product Research, University of Missisipi                                                                       | NIL                               | 2,18,811         |
|                    |                                       |                          | International Conference on Nanoscience and nanotechnology "NanoSciTech 2017"                                           |                                   |                  |
| 2017-18            | Dr. Virender Singh                    |                          | Panjab University, Chandigarh                                                                                           | NIL                               | 7,600            |
| 2017-18            | Dr. Sunita Dalal                      |                          | International Conference on Microbes for Health and wealth MDU, Rohtak                                                  | NIL                               | 3,500            |
|                    |                                       |                          | 58th Annual Conference (of Association of Microbiologist) Baba Bhim Rao                                                 |                                   |                  |
| 2017-18            | Dr. Vijay Kumar                       | CDSPK8493C               | Ambedkar University of Lucknow                                                                                          | NIL                               | 6,330            |
| 2017-18            | Dr. Parmesh                           |                          | 105th Indian Science Congress Osmania University, Hyderabad (A.P)                                                       | NIL                               | 10,000           |
| 2017-18            | Dr. Anita Rani Dua                    |                          | 24 ISCB International Conference Manipal University, Jaipur                                                             | NIL                               | 10,000           |
| 2017-18            | Dr. Ashwani Kumar                     |                          | National Conference (Chascon 2018) Panjab University, Chandigarh                                                        | NIL                               | 4,210            |
| 2017-18            | Dr. Ashu Chaudhary                    |                          | "24 ISCB International Conference" Manipal University, Jaipur                                                           | NIL                               | 9,600            |
| 2017-18            | Dr. G. Ponmeni                        |                          | 105th Indian Science Congress                                                                                           | NIL                               | 10,000           |
| 2017-18            | Dr. Sanjeev K Gupta                   |                          | "24 ISCB International Conference" Manipal University, Jaipur                                                           | NIL                               | 10,000           |
| 2017-18            | Dr. Jitender Bhardwaj                 | CBTPK4917N               | "105th Indian Science Congress" Osmania University, Hyderabad (A.P)                                                     | NIL                               | 10,000           |
| 2017-18            | Dr. Deepak Rai                        | APAPR6185G               | "105th Indian Science Congress" Osmania University, Hyderabad (A.P)                                                     | NIL                               | 10,000           |
| 2017-18            | Dr. Somveer Jakhar                    |                          | "105th Indian Science Congress"                                                                                         | NIL                               | 10,000           |
|                    |                                       |                          | "53th national & 22nd International Conference of Indian Academy of Applied                                             |                                   |                  |
| 2017-18            | Dr. Hardeep Lal                       |                          | Psychology (IAAP), Pondicherry University                                                                               | NIL                               | 10,000           |
|                    |                                       |                          | International Conference on Futuristic Trends in Network and Communication                                              |                                   |                  |
| 2017-18            | Dr. Hitender Kumar Tyagii             |                          | Technologies (FTNCT 2018) Solan H.P                                                                                     | NIL                               | 10,000           |
| 2017-18            | Dr, Rashmi Pundeer                    |                          | Arth International Conference European Organic Chemistry London, UK                                                     | NIL                               | 1,47,493         |
| 2017-18            | Dr A.C. Rana                          |                          | International Conference on Medical, Biological and Pharmaceutical Science                                              | NIL                               | 1,93,664         |
| 2017-18            | Dr. Karambir                          | ALLPK3272C               | FEP at Infosys Toronto Canada                                                                                           | NIL                               | 9635             |
| 2017-18            | Dr. Amita Mittal                      | APFPG6415H               | Workshop on Opportunity and challanges for women in STEM                                                                | NIL                               | 500              |
| 2017-18            | Dr. Priyanka Jangra                   | AFKPJ0077K               | Workshop at NIT KKR                                                                                                     | NIL                               | 1500             |
| 2017-18            | Dr. Urmila                            | AASPU4785A               | Workshop on Opportunity and challanges for women in STEM                                                                | NIL                               | 500              |