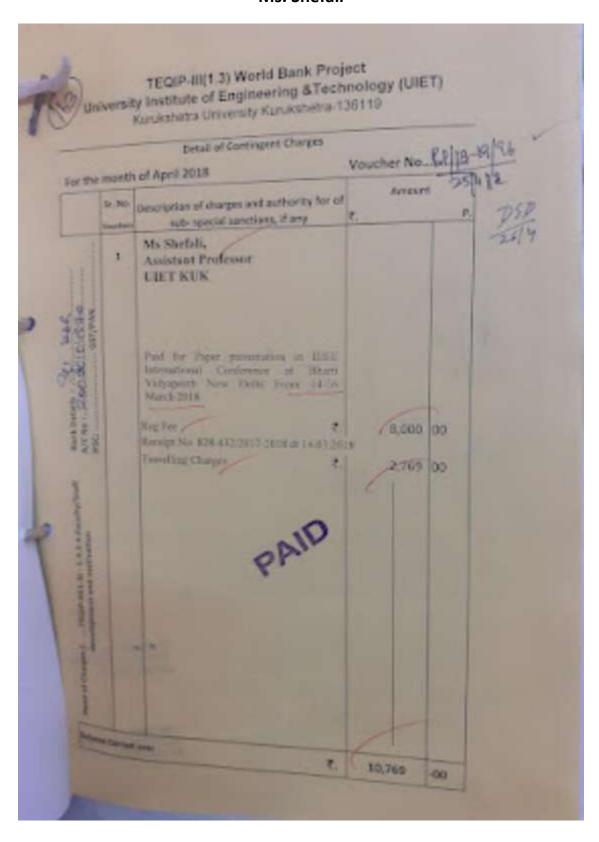

|         |                               |            |                                                                                     | Name of the professional body for    | Amount of |
|---------|-------------------------------|------------|-------------------------------------------------------------------------------------|--------------------------------------|-----------|
| Year    | Name of teacher               | PAN        | Name of conference/ workshop attended for which financial support provided          | which membership fee is provided     | support   |
| 2017-18 | Dr. Deepak Malik              | AOUPM5445H | Seminar on Advances in Zoology for Sustainable Development                          | NIL                                  | 2000      |
| 2017-18 | Dr. Sunita Khattak            | BRHPS5096K | Conference at GJU, Hissar                                                           | NIL                                  | 4000      |
| 2017-18 | Dr. Divya Bhatia              | BDKPB0921M | STC on Spectroscopic and Chromatographic Techniques                                 | NIL                                  | 5000      |
|         |                               |            | National seminar on Futuristic Agriculture for susutainable food security 21-23 Feb |                                      |           |
| 2017-18 | Dr. Anita Grewal              | AQTPP0157A | 2018 at Tirupati                                                                    | NIL                                  | 26851     |
|         |                               |            | Workshop on Bioenterpreneurship Development at Indian National Science              |                                      |           |
| 2017-18 | Mr. Harneek Saini             | EKOPS0805P | Academy                                                                             | NIL                                  | 13040     |
| 2017-18 | Dr. Shikha Bhardwaj           | AGZPV2992F | International Conference at Bharti Vidyapeeth                                       | NIL                                  | 10089     |
| 2017-18 | Dr. Puneet Bansal             | AMSPB7904Q | Workshop on SWAM and evolutionary algorithms                                        | NIL                                  | 12884     |
| 2017-18 | Dr. Reeta Devi                | AIJPD1844J | Interational conference ICCCN                                                       | NIL                                  | 7518      |
| 2017-18 | Dr. Anuradha                  | AIDPP2562R | Workshop a NIT KKR                                                                  | NIL                                  | 8000      |
| 2017-18 | Dr. Nikhil Marriwala          | AIPPM3252R | International Conference ICNCCT                                                     | NIL                                  | 19771     |
| 2017-18 | Ms. Shefali                   | CMHPS2680H | International Conference at Bharti Vidyapeeth                                       | NIL                                  | 10769     |
|         |                               |            |                                                                                     |                                      |           |
| 2017-18 | Dr Rajender Singh Yadav       |            | "51 Annual National Conference of IATE, Madurai Kamaraj University at Maduarai      | NIL                                  | 10,000    |
| 2017-18 | Dr. Surender Verma            |            | ICBN, 2018 GJU, Hisar                                                               | NIL                                  | 8,290     |
| 2017-18 | Dr. Jitender Kumar BhardwaJ   |            | International Health Conf. Oxford,UK                                                | NIL                                  | 1,28,818  |
| 2017-18 | Dr Naresh Kumar               |            | International Conf. Toronto, Canada                                                 | NIL                                  | 1,67,933  |
| 2017-18 | Dr. Sunil Dhingra             |            | European Materials Meeting Strasbourg, France                                       | NIL                                  | 76,068    |
| 2017-18 | Dr. Sanjeev Kumar Gupta       |            | International Conf Singapore                                                        | NIL                                  | 40,000    |
| 2017-18 | Dr. Anil Gupta                |            | International Conf Singapore                                                        | NIL                                  | 40,000    |
| 2017-18 | Dr. Ashwani Mittal            |            | International Conf Singapore                                                        | NIL                                  | 40,000    |
| 1       |                               |            |                                                                                     | International Association of         |           |
| 2017-18 | Prof. Bhagwan Singh Chaudhary | ACKPC7476Q |                                                                                     | Hydrogelogists                       | 2000      |
| 2017-18 | Dr. Sandeep Gupta             | AERPG6013L |                                                                                     | EEE, IEEE-GRSS                       | 2000      |
| 1       |                               |            |                                                                                     | The Association of Commonwealth      |           |
|         |                               |            |                                                                                     | Universities & Association of Indian |           |
| 2017-18 | Dr. V.K. Gupta                | AATP69969M |                                                                                     | Universities                         | 626       |
|         |                               |            |                                                                                     | The Association of Commonwealth      |           |
|         |                               |            |                                                                                     | Universities & Association of Indian |           |
| 2017-18 | Dr. Jasbir Singh              | ADDPD7723M |                                                                                     | Universities                         | 626       |
|         |                               |            |                                                                                     | The Association of Commonwealth      |           |
|         |                               |            |                                                                                     | Universities & Association of Indian |           |
| 2017-18 | Dr. Ms. Suman Singh           | AYNPS5468F |                                                                                     | Universities                         | 626       |
|         |                               |            |                                                                                     | The Association of Commonwealth      |           |
|         |                               |            |                                                                                     | Universities & Association of Indian |           |
| 2017-18 | Dr. Ranjan Gupta              | AHWPG9802D |                                                                                     | Universities                         | 626       |
|         |                               |            |                                                                                     | The Association of Commonwealth      |           |
|         |                               |            |                                                                                     | Universities & Association of Indian |           |
| 2017-18 | Dr. Vinita Bhatnagar          | BMAPB7574F |                                                                                     | Universities                         | 626       |
|         |                               |            |                                                                                     | The Association of Commonwealth      |           |
| İ       |                               |            |                                                                                     | Universities & Association of Indian |           |
| 2017-18 | Dr. Anil Vohra                | AAVPV6456C |                                                                                     | Universities                         | 626       |