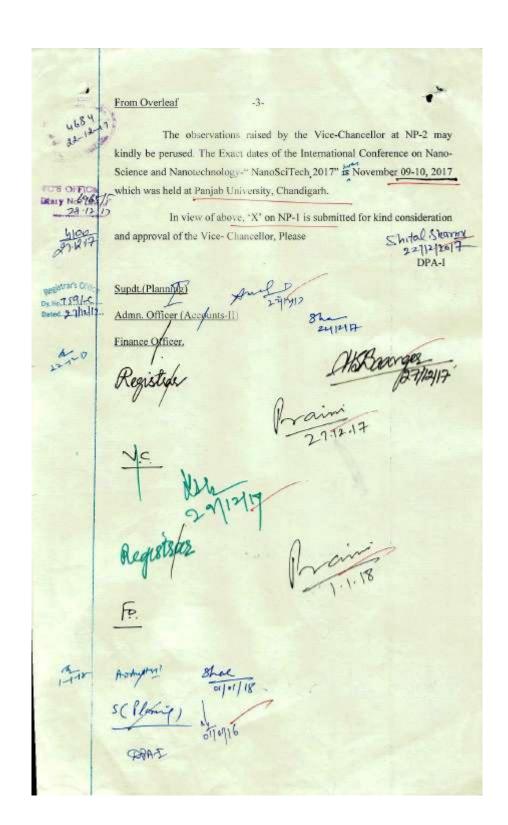

|                    |                                       |                          |                                                                                                                         | Name of the professional body for | Amount of        |
|--------------------|---------------------------------------|--------------------------|-------------------------------------------------------------------------------------------------------------------------|-----------------------------------|------------------|
| Year               | Name of teacher                       | PAN                      | Name of conference/ workshop attended for which financial support provided                                              | which membership fee is provided  | support          |
|                    |                                       |                          | 14th Annual meeting of the Asia Oceania Geosciences Society (AOGS) held at                                              |                                   |                  |
| 2017-18            | Dr. R B S Yadav                       | ACAPY0858N               | Singapore                                                                                                               | NIL                               | 57,129           |
| 2017-18            | Dr. Manisha Sandu                     | BIGPS6922J               | Indian Geophysical Conference NGRI,Hyderabad                                                                            | NIL                               | 10,000           |
| 2017-18            | Dr. Sushil Kumar                      | CPJPK8201B               | Indian Geophysical Conference NGRI Hyderabad                                                                            | NIL                               | 10,000           |
| 2017-18            | Dr. Hardev Singh                      | CIKPS0442Q               | BRNS Symposium on Nuclear Physics Thapar University, Patiala                                                            | NIL                               | 10,000           |
| 2017-18            | Dr. Fakir Chand                       | AAKPC2083K               | BRN Symposium on Nuclear Physics Thapar University Patiala                                                              | NIL                               | 5,620            |
| 2017-18            | Dr. Rajesh Kharab                     | AIZPK2188E               | BRN Symposium on Nuclear Physics Thapar University Patiala                                                              | NIL                               | 5,500            |
|                    |                                       |                          | FIM&ISME 2017 BILATERAL INTERNATIONAL CONFERENCE BETWEEN TWENTY                                                         |                                   |                  |
|                    |                                       |                          | SIXTH INTERNATIONAL CONFERENCE OF FORUM FOR INTERDISCIPLINARY                                                           |                                   |                  |
| 2017 10            | Dr. litandar Kumar                    | DV7DV427F4               |                                                                                                                         | NII                               | 01.01            |
| 2017-18<br>2017-18 | Dr. Jitender Kumar<br>Dr. Sunil Kumar | BYZPK4375A<br>AOQPK2153J | MATHEMATICS AND FOURTEENTH SYMPOSIUM ON MANAGEMENT ENGINEERING 2017 International Health Conference" held at Oxford, UK | NIL<br>NIL                        | 91,912<br>121405 |
| 2017-18            | Dr. Sunii Kumar                       | AUQPK2153J               | 2017 International Health Comerence Held at Oxford, OK                                                                  | INIL                              | 121405           |
|                    |                                       |                          | IUPACS 11th                                                                                                             |                                   |                  |
| 2017-18            | Dr. Prabodh Chander Sharma            | AGGPC0651D               | International Symposium on Bioorganic Chemstry University of Konstanz, Germany                                          | NIL                               | 1,50,400         |
|                    |                                       |                          | 18th Annual Oxford International Conference on the Science of Botanicals (ICSB)                                         |                                   |                  |
|                    |                                       |                          | held during April 9th – 12th, 2018 at Oxford, Mississippi (USA) National Centre for                                     |                                   |                  |
| 2017-18            | Dr. Dinesh Kumar                      | AMXPK2293E               | Natural Product Research, University of Missisipi                                                                       | NIL                               | 2,18,811         |
|                    |                                       |                          | International Conference on Nanoscience and nanotechnology "NanoSciTech 2017"                                           |                                   |                  |
| 2017-18            | Dr. Virender Singh                    |                          | Panjab University, Chandigarh                                                                                           | NIL                               | 7,600            |
| 2017-18            | Dr. Sunita Dalal                      |                          | International Conference on Microbes for Health and wealth MDU, Rohtak                                                  | NIL                               | 3,500            |
|                    |                                       |                          | 58th Annual Conference (of Association of Microbiologist) Baba Bhim Rao                                                 |                                   |                  |
| 2017-18            | Dr. Vijay Kumar                       | CDSPK8493C               | Ambedkar University of Lucknow                                                                                          | NIL                               | 6,330            |
| 2017-18            | Dr. Parmesh                           |                          | 105th Indian Science Congress Osmania University, Hyderabad (A.P)                                                       | NIL                               | 10,000           |
| 2017-18            | Dr. Anita Rani Dua                    |                          | 24 ISCB International Conference Manipal University, Jaipur                                                             | NIL                               | 10,000           |
| 2017-18            | Dr. Ashwani Kumar                     |                          | National Conference (Chascon 2018) Panjab University, Chandigarh                                                        | NIL                               | 4,210            |
| 2017-18            | Dr. Ashu Chaudhary                    |                          | "24 ISCB International Conference" Manipal University, Jaipur                                                           | NIL                               | 9,600            |
| 2017-18            | Dr. G. Ponmeni                        |                          | 105th Indian Science Congress                                                                                           | NIL                               | 10,000           |
| 2017-18            | Dr. Sanjeev K Gupta                   |                          | "24 ISCB International Conference" Manipal University, Jaipur                                                           | NIL                               | 10,000           |
| 2017-18            | Dr. Jitender Bhardwaj                 | CBTPK4917N               | "105th Indian Science Congress" Osmania University, Hyderabad (A.P)                                                     | NIL                               | 10,000           |
| 2017-18            | Dr. Deepak Rai                        | APAPR6185G               | "105th Indian Science Congress" Osmania University, Hyderabad (A.P)                                                     | NIL                               | 10,000           |
| 2017-18            | Dr. Somveer Jakhar                    |                          | "105th Indian Science Congress"                                                                                         | NIL                               | 10,000           |
|                    |                                       |                          | "53th national & 22nd International Conference of Indian Academy of Applied                                             |                                   |                  |
| 2017-18            | Dr. Hardeep Lal                       |                          | Psychology (IAAP), Pondicherry University                                                                               | NIL                               | 10,000           |
|                    |                                       |                          | International Conference on Futuristic Trends in Network and Communication                                              |                                   |                  |
| 2017-18            | Dr. Hitender Kumar Tyagii             |                          | Technologies (FTNCT 2018) Solan H.P                                                                                     | NIL                               | 10,000           |
| 2017-18            | Dr, Rashmi Pundeer                    |                          | Arth International Conference European Organic Chemistry London, UK                                                     | NIL                               | 1,47,493         |
| 2017-18            | Dr A.C. Rana                          |                          | International Conference on Medical, Biological and Pharmaceutical Science                                              | NIL                               | 1,93,664         |
| 2017-18            | Dr. Karambir                          | ALLPK3272C               | FEP at Infosys Toronto Canada                                                                                           | NIL                               | 9635             |
| 2017-18            | Dr. Amita Mittal                      | APFPG6415H               | Workshop on Opportunity and challanges for women in STEM                                                                | NIL                               | 500              |
| 2017-18            | Dr. Priyanka Jangra                   | AFKPJ0077K               | Workshop at NIT KKR                                                                                                     | NIL                               | 1500             |
| 2017-18            | Dr. Urmila                            | AASPU4785A               | Workshop on Opportunity and challanges for women in STEM                                                                | NIL                               | 500              |