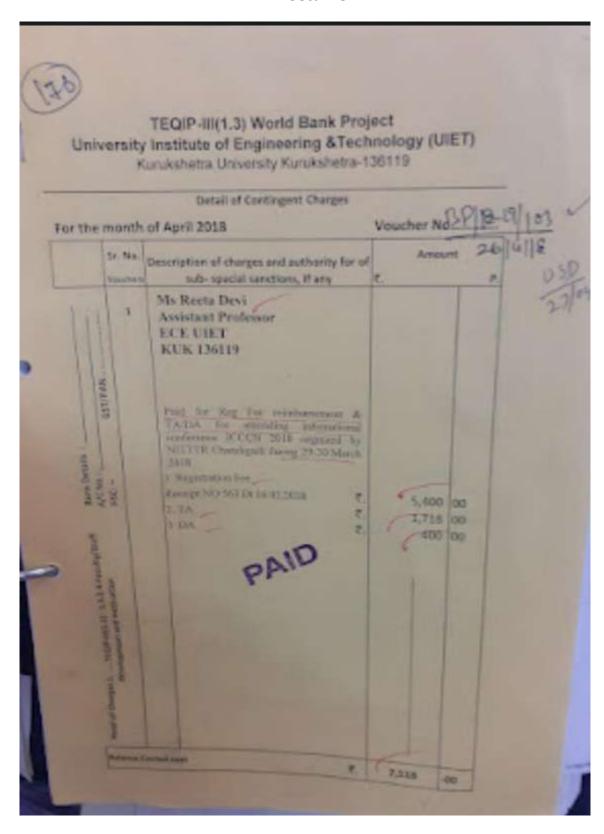

|         |                               |            |                                                                                     | Name of the professional body for    | Amount of |
|---------|-------------------------------|------------|-------------------------------------------------------------------------------------|--------------------------------------|-----------|
| Year    | Name of teacher               | PAN        | Name of conference/ workshop attended for which financial support provided          | which membership fee is provided     | support   |
| 2017-18 | Dr. Deepak Malik              | AOUPM5445H | Seminar on Advances in Zoology for Sustainable Development                          | NIL                                  | 2000      |
| 2017-18 | Dr. Sunita Khattak            | BRHPS5096K | Conference at GJU, Hissar                                                           | NIL                                  | 4000      |
| 2017-18 | Dr. Divya Bhatia              | BDKPB0921M | STC on Spectroscopic and Chromatographic Techniques                                 | NIL                                  | 5000      |
|         |                               |            | National seminar on Futuristic Agriculture for susutainable food security 21-23 Feb |                                      |           |
| 2017-18 | Dr. Anita Grewal              | AQTPP0157A | 2018 at Tirupati                                                                    | NIL                                  | 26851     |
|         |                               |            | Workshop on Bioenterpreneurship Development at Indian National Science              |                                      |           |
| 2017-18 | Mr. Harneek Saini             | EKOPS0805P | Academy                                                                             | NIL                                  | 13040     |
| 2017-18 | Dr. Shikha Bhardwaj           | AGZPV2992F | International Conference at Bharti Vidyapeeth                                       | NIL                                  | 10089     |
| 2017-18 | Dr. Puneet Bansal             | AMSPB7904Q | Workshop on SWAM and evolutionary algorithms                                        | NIL                                  | 12884     |
| 2017-18 | Dr. Reeta Devi                | AIJPD1844J | Interational conference ICCCN                                                       | NIL                                  | 7518      |
| 2017-18 | Dr. Anuradha                  | AIDPP2562R | Workshop a NIT KKR                                                                  | NIL                                  | 8000      |
| 2017-18 | Dr. Nikhil Marriwala          | AIPPM3252R | International Conference ICNCCT                                                     | NIL                                  | 19771     |
| 2017-18 | Ms. Shefali                   | CMHPS2680H | International Conference at Bharti Vidyapeeth                                       | NIL                                  | 10769     |
|         |                               |            |                                                                                     |                                      |           |
| 2017-18 | Dr Rajender Singh Yadav       |            | "51 Annual National Conference of IATE, Madurai Kamaraj University at Maduarai      | NIL                                  | 10,000    |
| 2017-18 | Dr. Surender Verma            |            | ICBN, 2018 GJU, Hisar                                                               | NIL                                  | 8,290     |
| 2017-18 | Dr. Jitender Kumar BhardwaJ   |            | International Health Conf. Oxford,UK                                                | NIL                                  | 1,28,818  |
| 2017-18 | Dr Naresh Kumar               |            | International Conf. Toronto, Canada                                                 | NIL                                  | 1,67,933  |
| 2017-18 | Dr. Sunil Dhingra             |            | European Materials Meeting Strasbourg, France                                       | NIL                                  | 76,068    |
| 2017-18 | Dr. Sanjeev Kumar Gupta       |            | International Conf Singapore                                                        | NIL                                  | 40,000    |
| 2017-18 | Dr. Anil Gupta                |            | International Conf Singapore                                                        | NIL                                  | 40,000    |
| 2017-18 | Dr. Ashwani Mittal            |            | International Conf Singapore                                                        | NIL                                  | 40,000    |
| 1       |                               |            |                                                                                     | International Association of         |           |
| 2017-18 | Prof. Bhagwan Singh Chaudhary | ACKPC7476Q |                                                                                     | Hydrogelogists                       | 2000      |
| 2017-18 | Dr. Sandeep Gupta             | AERPG6013L |                                                                                     | EEE, IEEE-GRSS                       | 2000      |
| 1       |                               |            |                                                                                     | The Association of Commonwealth      |           |
|         |                               |            |                                                                                     | Universities & Association of Indian |           |
| 2017-18 | Dr. V.K. Gupta                | AATP69969M |                                                                                     | Universities                         | 626       |
|         |                               |            |                                                                                     | The Association of Commonwealth      |           |
|         |                               |            |                                                                                     | Universities & Association of Indian |           |
| 2017-18 | Dr. Jasbir Singh              | ADDPD7723M |                                                                                     | Universities                         | 626       |
|         |                               |            |                                                                                     | The Association of Commonwealth      |           |
|         |                               |            |                                                                                     | Universities & Association of Indian |           |
| 2017-18 | Dr. Ms. Suman Singh           | AYNPS5468F |                                                                                     | Universities                         | 626       |
|         |                               |            |                                                                                     | The Association of Commonwealth      |           |
|         |                               |            |                                                                                     | Universities & Association of Indian |           |
| 2017-18 | Dr. Ranjan Gupta              | AHWPG9802D |                                                                                     | Universities                         | 626       |
|         |                               |            |                                                                                     | The Association of Commonwealth      |           |
|         |                               |            |                                                                                     | Universities & Association of Indian |           |
| 2017-18 | Dr. Vinita Bhatnagar          | BMAPB7574F |                                                                                     | Universities                         | 626       |
|         |                               |            |                                                                                     | The Association of Commonwealth      |           |
| İ       |                               |            |                                                                                     | Universities & Association of Indian |           |
| 2017-18 | Dr. Anil Vohra                | AAVPV6456C |                                                                                     | Universities                         | 626       |