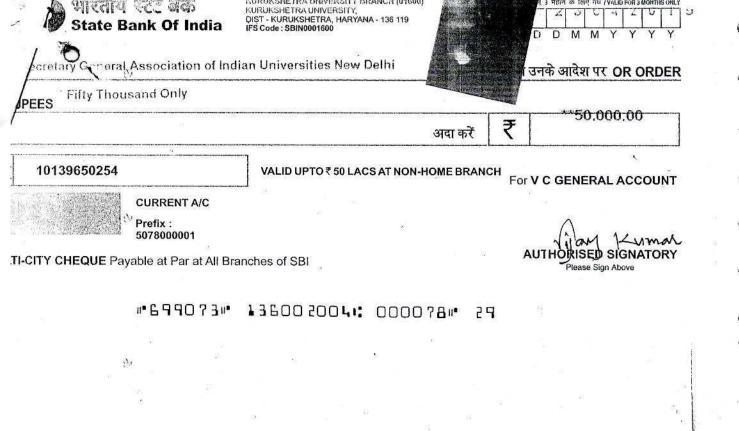

## 6.3.2

Supporting Documents of teachers provided with financial support to attend conferences/workshops and towards membership fee of professional bodies year wise during the last five years 2017-18 to 2021-22