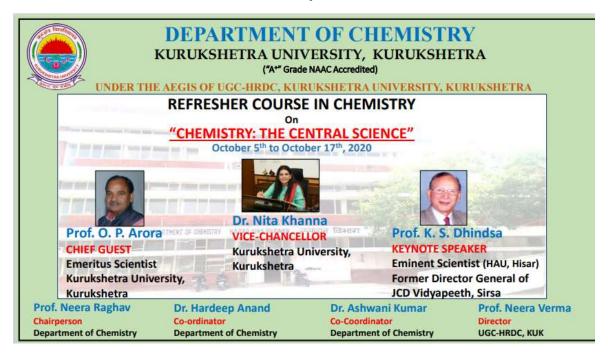

er Khurana, Joint Director (Audit), Local Audit Haryana, (Posted at Kurukshetra University, Kurukshetra)
- 150. Dr. Madhuri Hooda, Department of Education, Maharshi Dayanand University, Rohtak
- 151. Prof. S.K. Yadav, Former Head, Department of Teacher Education, NCERT, New Delhi
- 152. Prof. Neera Verma, Department of Economics, Kurukshetra University, Kurukshetra
- Dr. Pawan Sharma, Professor, Department of Chemistry, Kurukshetra University, Kurukshetra
- 154. Prof. Manjula Chaudhary, Dean Academic Affairs, Kurukshetra University Kurukshetra
- 155. Dr. Anil Kumar Vashishth, Professor, Department of Mathematics, Kurukshetra University, Kurukshetra
- 156. Prof. R.P. Das, Pro-Vice-Chancellor, IGNOU, New Delhi

Charles Social In

#### Refresher Course in Chemistry: 05.10.2020 to 17.10.2020



(Established by the State Legislature Act XII of 1956) (A+ Grade, NAAC Accredited)

#### LIST OF TOTAL PARTICIPANTS WHO HAVE ATTENDED THE 2-WEEK ONLINE REFRESHER COURSE IN CHEMISTRY HELD FROM 05-10-2020 TO 17-10-2020

- Dr. Sohan Lal, Assistant Professor, Department of Chemistry, Kurukshetra University, Kurukshetra
- Dr. Sanjay Sharma, Assistant Professor of Chemistry, Institute of Integrated & Honors Studies,
  - Kurukshetra University Kurukshetra
- Dr. Satish Kumar, Assistant Professor of Chemistry, Institute of Integrated & Honors Studies,
  - Kurukshetra University Kurukshetra
- Dr. Santosh Kumar Dubey, Assistant Professor of Chemistry, Institute of Integrated & Honors Studies, Kurukshetra University Kurukshetra
- Dr. Amit Kumar, Assistant Professor of Chemistry, Indira Gandhi Nation