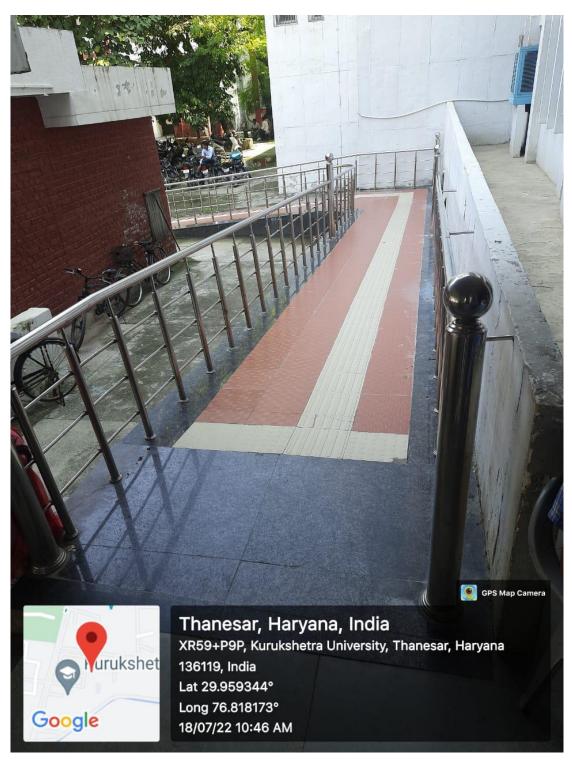

# **Geo-tagged photographs of the facilities in the Campus** BUILT ENVIRONEMENT WITH RAMPS/LIFTS

(Ramp at Examination Branch Wingh-I)

(Ramp at Examination Branch Wingh-II)