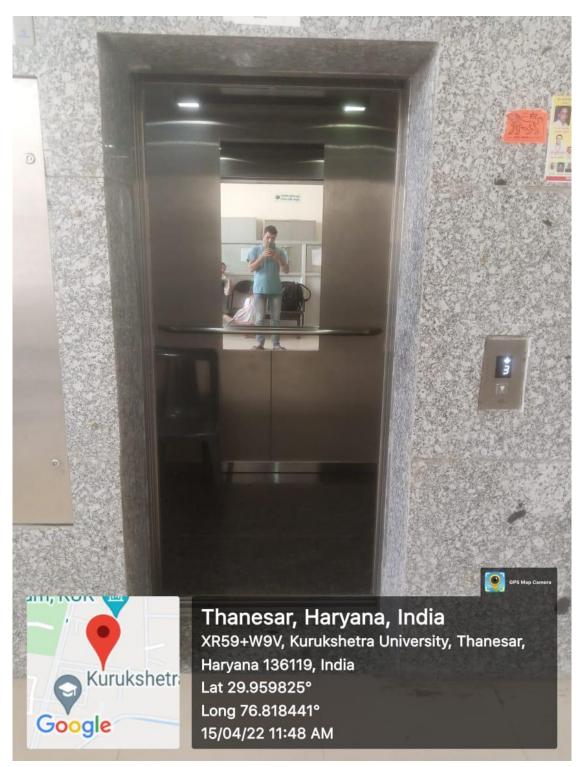

# **Geo-tagged photographs of the facilities in the Campus** BUILT ENVIRONEMENT WITH RAMPS/LIFTS

(Ramp at Examination Branch Wingh-I)





(Ramp at Examination Branch Wingh-II)

### (Ramp at Administrative Block)



### (Lift at Examination Branch-II)







### (Lift at Library)



### (Lift at Girls Hostel)



### (Lift at U.I.E.T.)





(Lift at Institue of Environmental Studies)

# **DISBLED-FRIENDLY WASHROOMS**





Thanesar, Haryana, India XR58+WCX, Kurukshetra University, Thanesar, Haryana 136119, India Lat 29.959916° Long 76.816112° 21/04/22 01:40 PM

Zoology Deptt.









### Thanesar, Haryana, India

Unnamed Road, Kurukshetra University, Narkatari, Haryana 136119, India Lat 29.956325° Long 76.813157° 22/04/22 11:15 a.m.

GPS Map Camera

Uni Press







Google

Thanesar, Haryana, India XR59+G4H, Kurukshetra University, Thanesar, Haryana 136119, India Lat 29.958763° Long 76.817746° 21/04/22 12:47 PM





22/04/22 11:26 a.m.

# Subhadra Bawan GH No 6



Thanesar, Haryana, India XR3C+GGW, Kurukshetra University, Thanesar, Haryan