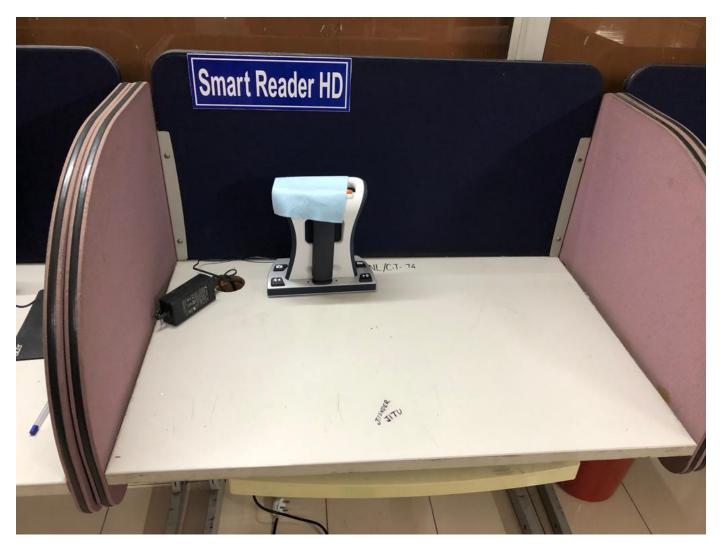

### Thanesar, Haryana, India

Unnamed Road, Kurukshetra University, Narkatari, Haryana 136119, India Lat 29.956325° Long 76.813157° 22/04/22 11:15 a.m.

GPS Map Camera

Uni Press







Google

Thanesar, Haryana, India XR59+G4H, Kurukshetra University, Thanesar, Haryana 136119, India Lat 29.958763° Long 76.817746° 21/04/22 12:47 PM





22/04/22 11:26 a.m.

# Subhadra Bawan GH No 6



Thanesar, Haryana, India XR3C+GGW, Kurukshetra University, Thanesar, Haryana 136119, India Lat 29.953816° Long 76.821034° 21/04/22 04:38 p.m.

Google

# Luxmibai Bhawan GH No -11



Google

Thanesar, Haryana, India XR3C+GGW, Kurukshetra University, Thanesar, Haryana 136119, India Lat 29.953816° Long 76.821034° 21/04/22 04:56 p.m.

# **E-VEHICLES FOR DIVYANGJAN**



# **ASSISTIVE TECHNOLOGY FOR DIVANGJAN**





# ASSISTIVE TECHNOLOGY FOR DIVANGJAN



# ASSISTIVE TECHNOLOGY FOR DIVANGJAN