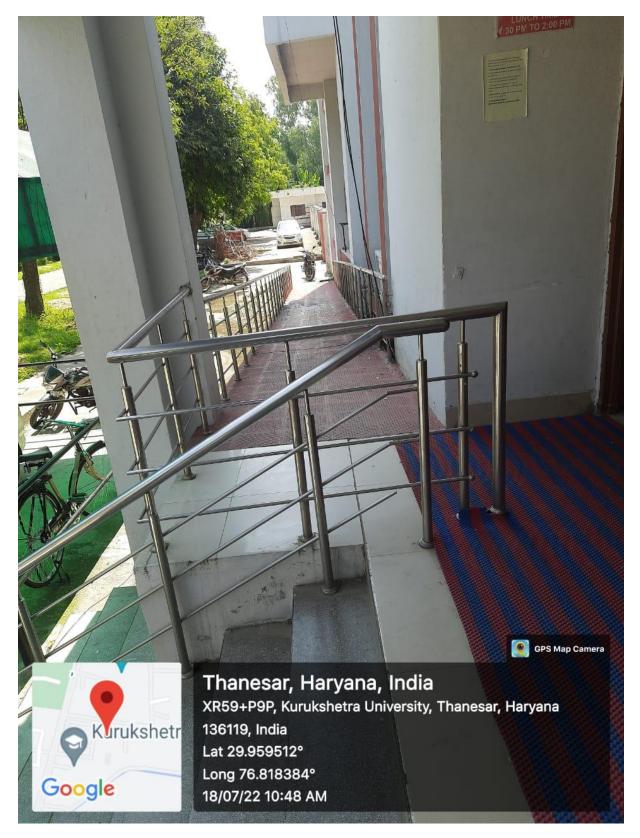

# **Geo-tagged photographs of the facilities in the Campus** BUILT ENVIRONEMENT WITH RAMPS/LIFTS

(Ramp at Examination Branch Wingh-I)

(Ramp at Examination Branch Wingh-II)