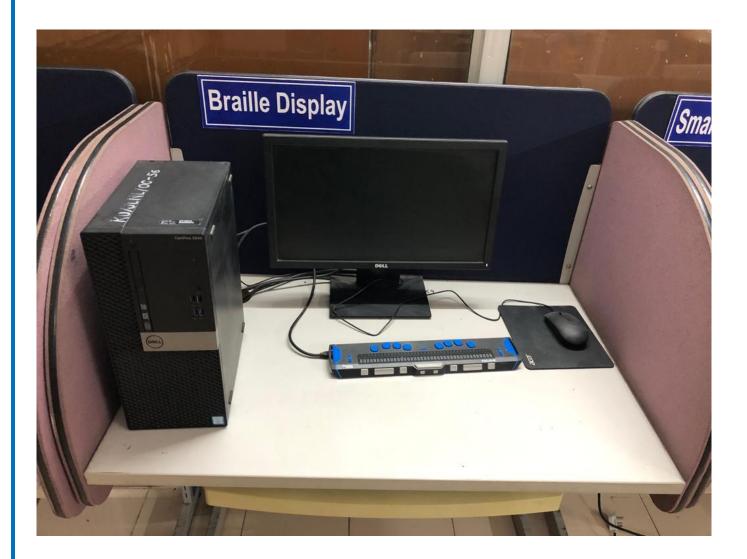

### Thanesar, Haryana, India

Unnamed Road, Kurukshetra University, Narkatari, Haryana 136119, India Lat 29.956325° Long 76.813157° 22/04/22 11:15 a.m.

GPS Map Camera

Uni Press







Google

Thanesar, Haryana, India XR59+G4H, Kurukshetra University, Thanesar, Haryana 136119, India Lat 29.958763° Long 76.817746° 21/04/22 12:47 PM





22/04/22 11:26 a.m.

# Subhadra Bawan GH No 6



Thanesar, Haryana, India XR3C+GGW, Kurukshetra University, Thanesar, Haryana 136119, India Lat 29.953816° Long 76.821034° 21/04/22 04:38 p.m.

Google

# Luxmibai Bhawan GH No -11



Google

Thanesar, Haryana, India XR3C+GGW, Kurukshetra University, Thanesar, Haryana 136119, India Lat 29.953816° Long 76.821034° 21/04/22 04:56 p.m.

# **E-VEHICLES FOR DIVYANGJAN**



# **ASSISTIVE TECHNOLOGY FOR DIVANGJAN**





# ASSISTIVE TECHNOLOGY FOR DIVANGJAN



# ASSISTIVE TECHNOLOGY FOR DIVANGJAN