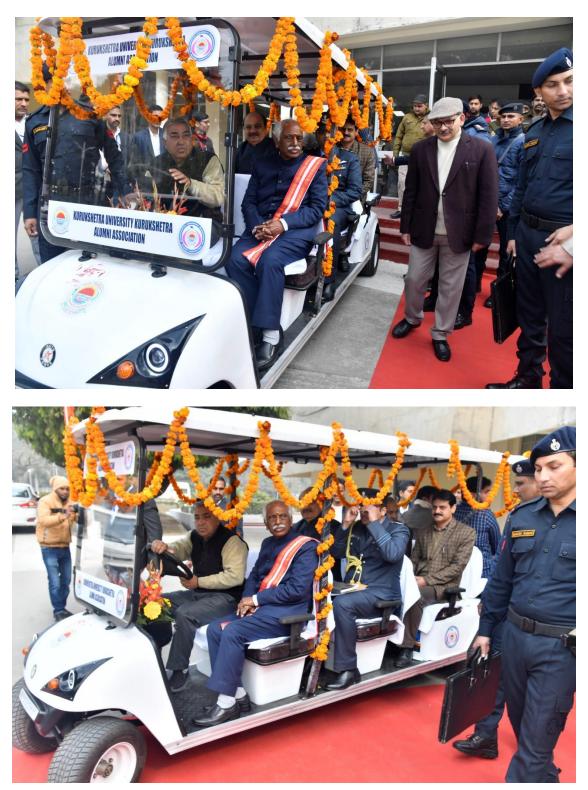

2° 21/04/22 01:40 PM

Zoology Deptt.









### Thanesar, Haryana, India

Unnamed Road, Kurukshetra University, Narkatari, Haryana 136119, India Lat 29.956325° Long 76.813157° 22/04/22 11:15 a.m.

GPS Map Camera

Uni Press







Google

Thanesar, Haryana, India XR59+G4H, Kurukshetra University, Thanesar, Haryana 136119, India Lat 29.958763° Long 76.817746° 21/04/22 12:47 PM





22/04/22 11:26 a.m.

# Subhadra Bawan GH No 6



Thanesar, Haryana, India XR3C+GGW, Kurukshetra University, Thanesar, Haryana 136119, India Lat 29.953816° Long 76.821034° 21/04/22 04:38 p.m.

Google

# Luxmibai Bhawan GH No -11



Google

Thanesar, Haryana, India XR3C+GGW, Kurukshetra University, Thanesar, Haryana 136119, India Lat 29.953816° Long 76.821034° 21/04/22 04:56 p.m.

# **E-VEHICLES FOR DIVYANGJAN**



# **ASSISTIVE TECHNOLOGY FOR DIVANGJAN**





# ASSISTIVE TECHNOLOGY FOR DIVANGJAN



# ASSISTIVE TECHNOLOGY FOR DIVANGJAN