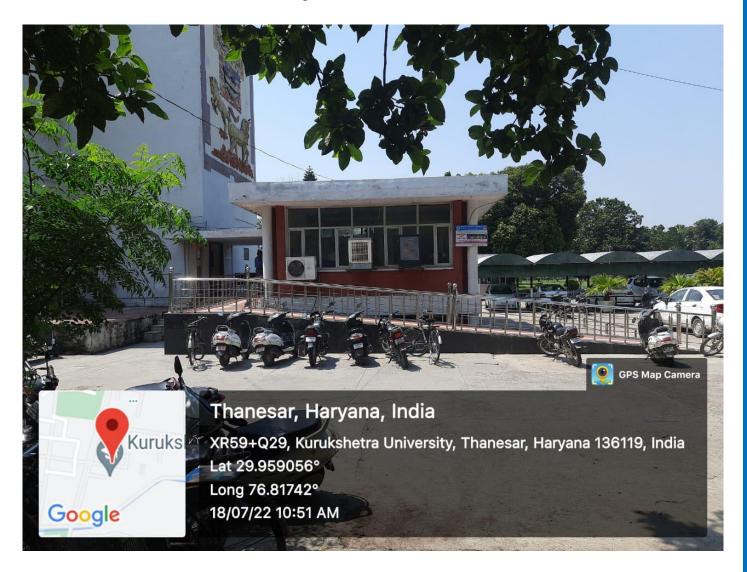

# **Geo-tagged photographs of the facilities in the Campus** BUILT ENVIRONEMENT WITH RAMPS/LIFTS

(Ramp at Examination Branch Wingh-I)





(Ramp at Examination Branch Wingh-II)

### (Ramp at Administrative Block)



### (Lift at Examination Branch-II)







### (Lift at Library)



### (Lift at Girls Hostel)



### (Lift at U.I.E.T.)





(Lift at Institue of Environmental Studies)

# **DISBLED-FRIENDLY WASHROOMS**





Thanesar, Haryana, India XR58+WCX, Kurukshetra University, Thanesar, Haryana 136119, India Lat 29.959916° Long 76.816112° 21/04/22 01:40 PM

Zoology Deptt.









### Thanesar, Haryana, India

Unnamed Road, Kurukshetra University, Narkatari, Haryana 136119, India Lat 29.956325° Long 76.813157° 22/04/22 11:15 a.m.

GPS Map Camera

Uni Press







Google

Thanesar, Haryana, India XR59+G4H, Kurukshetra University, Thanesar, Haryana 136119, India Lat 29.958763° Long 76.817746° 21/04/22 12:47 PM





22/04/22 11:26 a.m.

# Subhadra Bawan GH No 6



Thanesar, Haryana, India XR3C+GGW, K