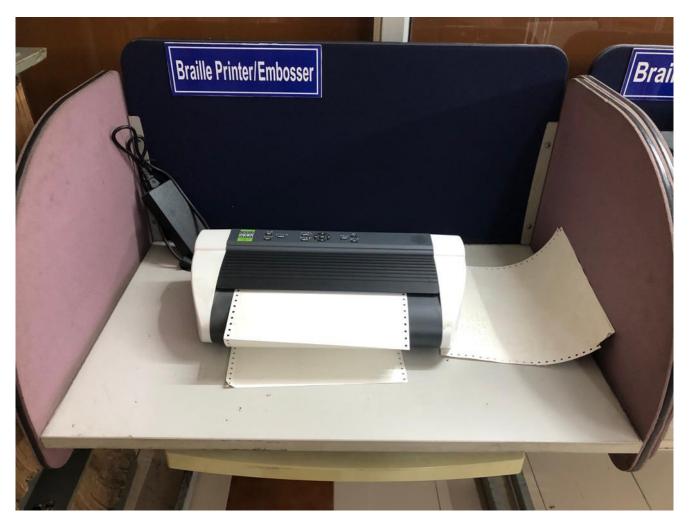

ad, Kurukshetra University, Narkatari, Haryana 136119, India Lat 29.956325° Long 76.813157° 22/04/22 11:15 a.m.

GPS Map Camera

Uni Press







Google

Thanesar, Haryana, India XR59+G4H, Kurukshetra University, Thanesar, Haryana 136119, India Lat 29.958763° Long 76.817746° 21/04/22 12:47 PM





22/04/22 11:26 a.m.

# Subhadra Bawan GH No 6



Thanesar, Haryana, India XR3C+GGW, Kurukshetra University, Thanesar, Haryana 136119, India Lat 29.953816° Long 76.821034° 21/04/22 04:38 p.m.

Google

# Luxmibai Bhawan GH No -11



Google

Thanesar, Haryana, India XR3C+GGW, Kurukshetra University, Thanesar, Haryana 136119, India Lat 29.953816° Long 76.821034° 21/04/22 04:56 p.m.

# **E-VEHICLES FOR DIVYANGJAN**



# **ASSISTIVE TECHNOLOGY FOR DIVANGJAN**





# ASSISTIVE TECHNOLOGY FOR DIVANGJAN



# ASSISTIVE TECHNOLOGY FOR DIVANGJAN