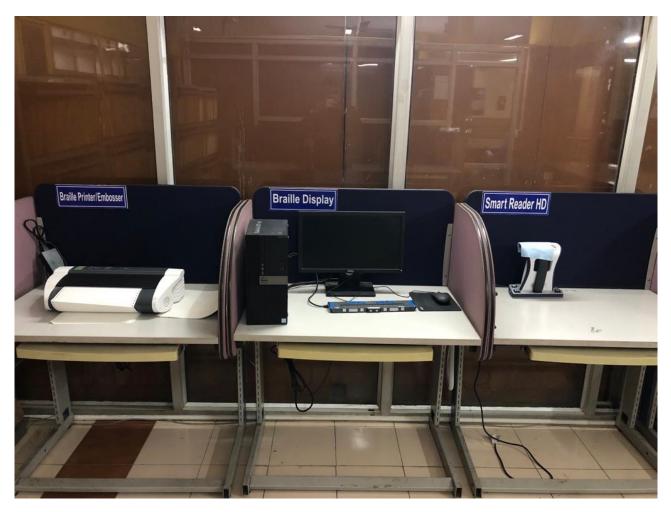

aryana 136119, India Lat 29.956325° Long 76.813157° 22/04/22 11:15 a.m.

GPS Map Camera

Uni Press







Google

Thanesar, Haryana, India XR59+G4H, Kurukshetra University, Thanesar, Haryana 136119, India Lat 29.958763° Long 76.817746° 21/04/22 12:47 PM





22/04/22 11:26 a.m.

# Subhadra Bawan GH No 6



Thanesar, Haryana, India XR3C+GGW, Kurukshetra University, Thanesar, Haryana 136119, India Lat 29.953816° Long 76.821034° 21/04/22 04:38 p.m.

Google

# Luxmibai Bhawan GH No -11



Google

Thanesar, Haryana, India XR3C+GGW, Kurukshetra University, Thanesar, Haryana 136119, India Lat 29.953816° Long 76.821034° 21/04/22 04:56 p.m.

# **E-VEHICLES FOR DIVYANGJAN**



# **ASSISTIVE TECHNOLOGY FOR DIVANGJAN**





# ASSISTIVE TECHNOLOGY FOR DIVANGJAN



# ASSISTIVE TECHNOLOGY FOR DIVANGJAN