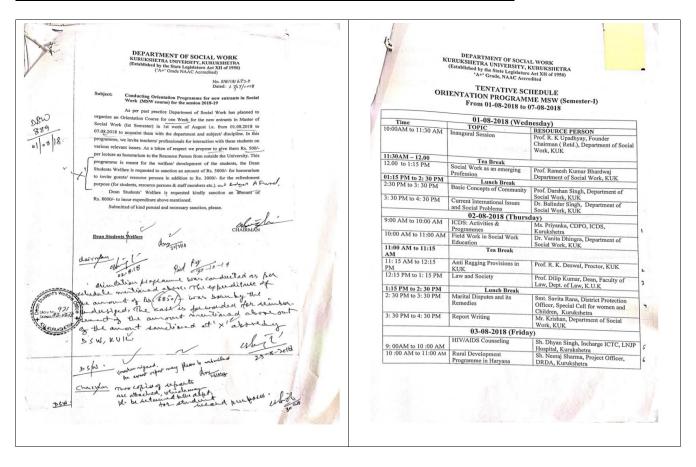

### NOTIFICATION

Training Programme in respect of Clerks/Steno-typists listed at over eaf has been scheduled from 29.11.2019 to 1.12.2019 (Friday to Sunday) from 9:00 a.m. to 5:00 p.m. in the Senate Hall of University Auditorium. The concerned Clerks/Steno-typists are directed to attend the training as per schedule and reach the venue of training at 9:00 a.m. sharp with their University Employee Identity Card. The said training is mandatory. If anyone remains absent from the training, disciplinary proceedings will be initiated against him/her.