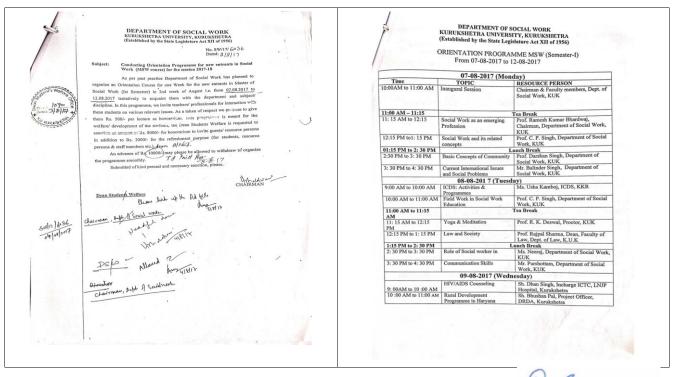

nator | Faculty Applied Sc. Dept. |
| Mr.Shishpal         | Teacher Coordinator | Faculty Applied Sc. Dept. |
| Mr.Harnek Saini     | Teacher Coordinator | Faculty BT Dept.          |
|                     |                     |                           |

| Mr. Prateek         | Student Coordinator | CSE 3 <sup>st</sup> Yr |
|---------------------|---------------------|------------------------|
| Mr. Abhimanyu Saini | Student Coordinator | CSE 3 <sup>rd</sup> Yr |
| Ms. Aditi Singh     | Student Coordinator | CSE 3 <sup>rd</sup> Yr |
| Ms. Akshara Kaul    | Student Coordinator | CSE 3 <sup>rd</sup> Yr |
| Mr. Vikas           | Student Coordinator | CSE 4th Yr             |
| Mr. Lakshya Saini   | Student Coordinator | ME 3rd Yr              |









#### C. Department of Social Work



| 11:00 AM to 11: 15    | The P. St. Chrys. P.                                                                                | Tea Break                                                                               |
|-----------------------|-----------------------------------------------------------------------------------------------------|-----------------------------------------------------------------------------------------|
| 11: 15 AM to 12: 15   | Activities & Programme of<br>Development of Social<br>Welfare, District Kurukshetra                 | Ms. Surjeet Kaur, District Social<br>Welfare Officer, Kurukshetra                       |
| 12: 15 PM to 1: 15 PM | Activities & Programmes Of<br>Department of Welfare,<br>District Kurukshetra                        | Sh. Shish Pal, D