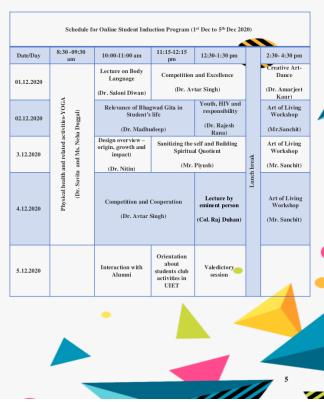

|
| Ms.Varsha           | Teacher Coordinator | Faculty Applied Sc. Dept. |
| Mr.Shishpal         | Teacher Coordinator | Faculty Applied Sc. Dept. |
| Mr.Harnek Saini     | Teacher Coordinator | Faculty BT Dept.          |
|                     |                     |                           |

| Mr. Prateek         | Student Coordinator | CSE 3 <sup>st</sup> Yr |
|---------------------|---------------------|------------------------|
| Mr. Abhimanyu Saini | Student Coordinator | CSE 3 <sup>rd</sup> Yr |
| Ms. Aditi Singh     | Student Coordinator | CSE 3 <sup>rd</sup> Yr |
| Ms. Akshara Kaul    | Student Coordinator | CSE 3 <sup>rd</sup> Yr |
| Mr. Vikas           | Student Coordinator | CSE 4th Yr             |
| Mr. Lakshya Saini   | Student Coordinator | ME 3rd Yr              |









#### C. Department of Social Work



| 11:00 AM to 11: 15    | The P. St. Chrys. P.                                                                                | Tea Break                                                                               |
|-----------------------|-----------------------------------------------------------------------------------------------------|-----------------------------------------------------------------------------------------|
| 11: 15 AM to 12: 15   | Activities & Programme of<br>Development of Social<br>Welfare, District Kurukshetra                 | Ms. Surjeet Kaur, District Social<br>Welfare Officer, Kurukshetra                       |
| 12: 15 PM to 1: 15 PM | Activities & Programmes Of<br>Department of Welfare,<br>District Kurukshetra